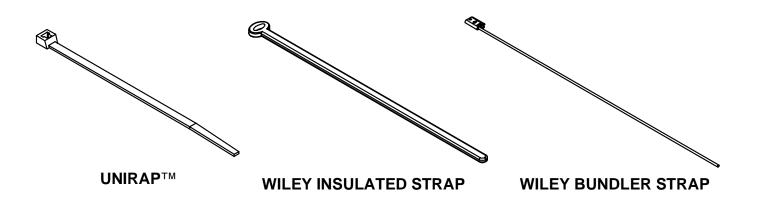

## **CABLE TIES**

# INSTALLATION INSTRUCTIONS For *First Solar Series 6 Modules* Only

BURNDY recommends that the sufficient details of the installation be submitted to the AHJ for approval before any work is started.

Custom designs are available upon request.
For information regarding Wiley cable ties, please see the technical documents section of our website.