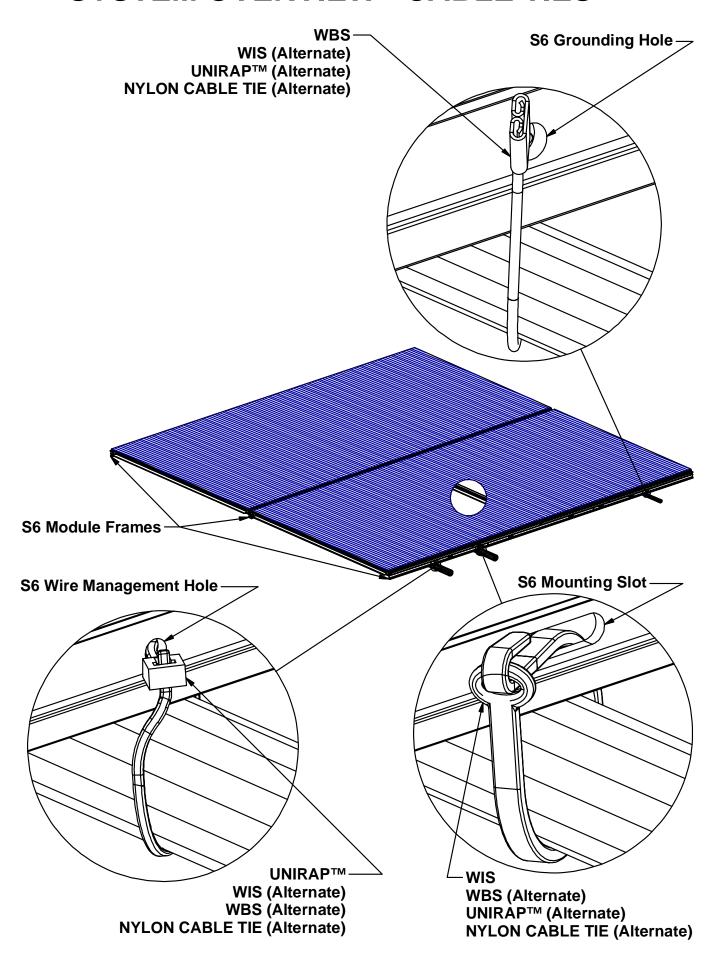

## Wire Management Solutions

## **CABLE TIES**

# INSTALLATION INSTRUCTIONS For *First Solar Series 6 Modules* Only

BURNDY recommends that the sufficient details of the installation be submitted to the AHJ for approval before any work is started.





Custom designs are available upon request.
For information regarding Wiley cable ties, please see the technical documents section of our website.



Products are tested to UL 1565 & CSA C22.2 No. 18.5-13, US/Canadian standards for safety Positioning Device.







### **SYSTEM OVERVIEW - CABLE TIES**







### **WIRE MANAGEMENT LAYOUT - CABLE TIES**



X DENOTES PLACES FOR WIRE MANAGEMENT ATTACHMENT HOLES.

Y DENOTES PLACES FOR WIRE GROUNDING HOLES

**Z** DENOTES PLACES FOR MOUNTING SLOTS

X, Y AND Z PLACES TO INSTALL WIS OR WBS OR UNIRAP™ OR NYLON CABLE TIE

#### **Customer Service Department**

7 Aviation Park Drive Londonderry, NH 03053 1-800-346-4175

1 000 0 10 1170

1-603-647-5299 (International)