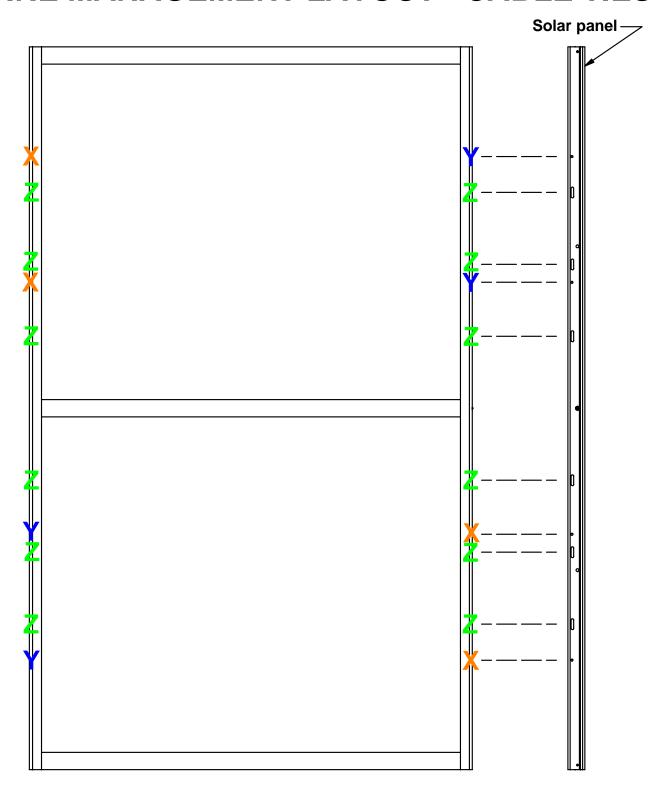

### **WIRE MANAGEMENT LAYOUT - CABLE TIES**

X DENOTES PLACES FOR WIRE MANAGEMENT ATTACHMENT HOLES.

Y DENOTES PLACES FOR WIRE GROUNDING HOLES

**Z** DENOTES PLACES FOR MOUNTING SLOTS

X, Y AND Z PLACES TO INSTALL WIS OR WBS OR UNIRAP™ OR NYLON CABLE TIE