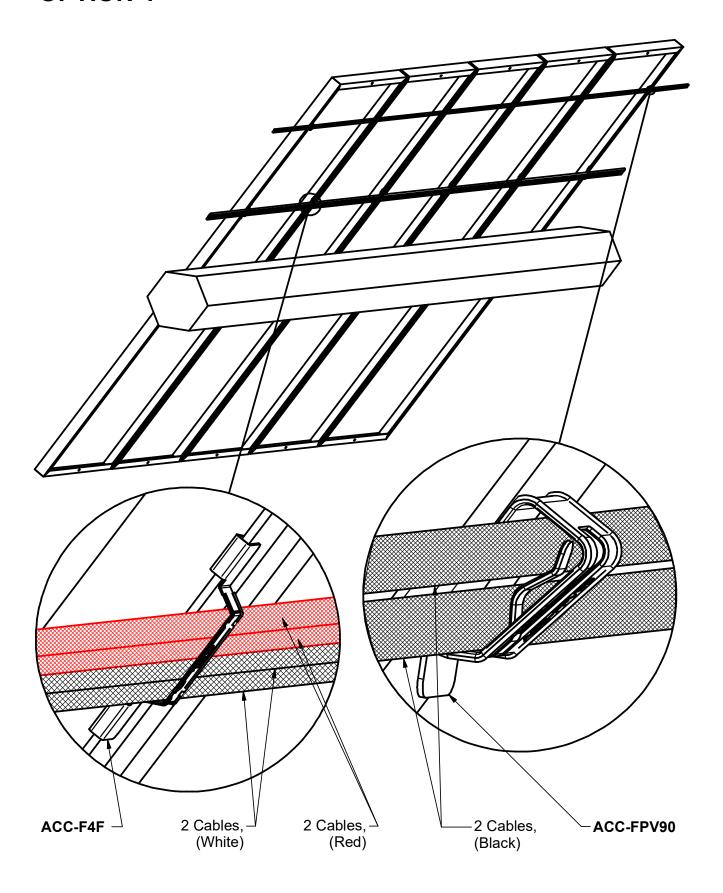

#### WIRE MANAGEMENT LAYOUTS

#### **OPTION-1**

X DENOTES PLACES TO INSTALL ACC-FPV90
Y DENOTES PLACES TO INSTALL ACC-F4F