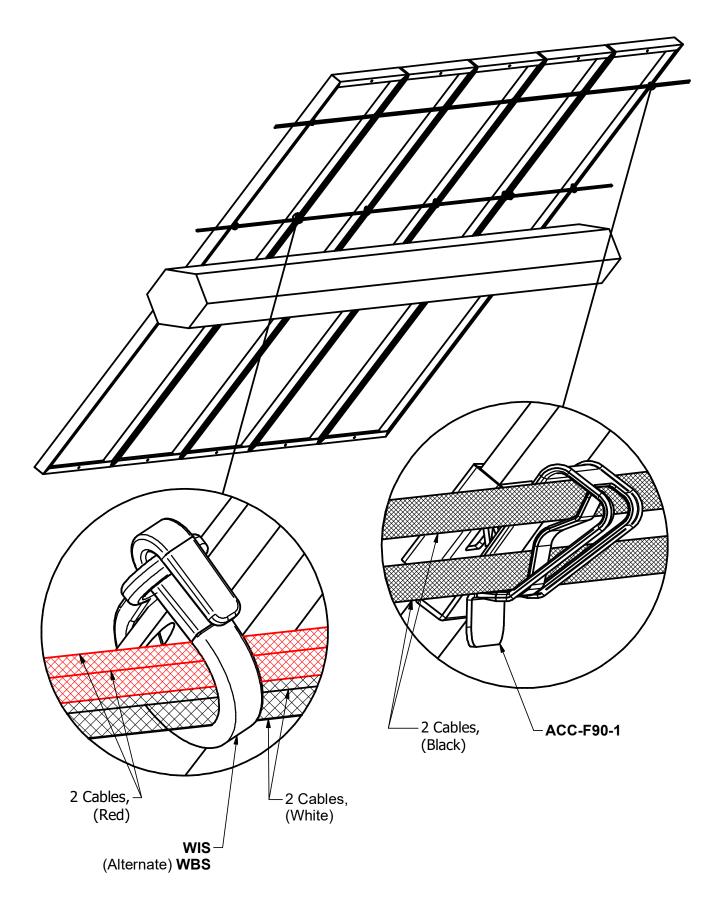

#### **OPTION-2**

X DENOTES PLACES TO INSTALL ACC-F90-1
Y DENOTES PLACES TO INSTALL WIS OR WBS