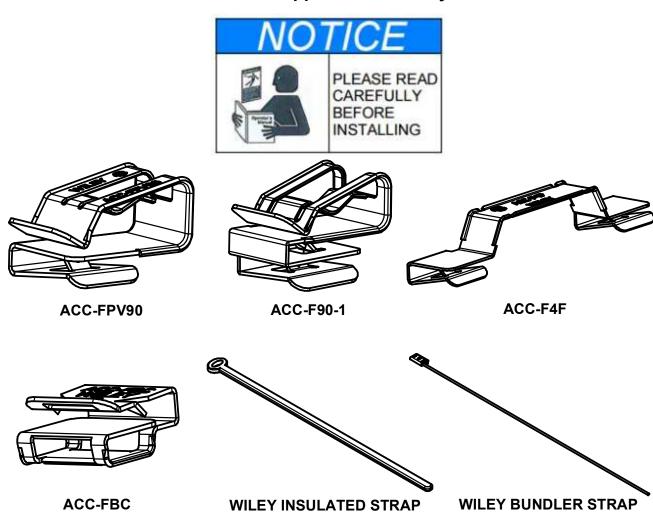

**Wire Management Solutions** 

# ACME CABLE CLIPS CABLE TIES

## INSTALLATION INSTRUCTIONS For Construction Innovations Only

Burndy LLC recommends that the sufficient details of the installation be submitted to the AHJ for approval before any work is started.





Products are tested to UL 1565 & CSA C22.2 No. 18.5-13, US/ Canadian standards for safety Positioning Device.





#### WIRE MANAGEMENT PRODUCTS-FEATURES

#### **ACME CABLE CLIPS-SOLUTIONS**

Engineered for high-quality wire management solutions, Wiley Cable Clips simplify wire management and leads to safer and more reliable wiring of the solar PV array.

The clips are made of corrosion resistant 304 stainless steel, which makes them a durable, long lasting and reliable solution for all environments.

The design is easy to install, no tool is required to install and reusable.

Custom designs are available upon request. For more information regarding module compatibility, please see the technical documents section of our website.



<sup>\*</sup>The above mentioned 1,2,3 and 4 are speci