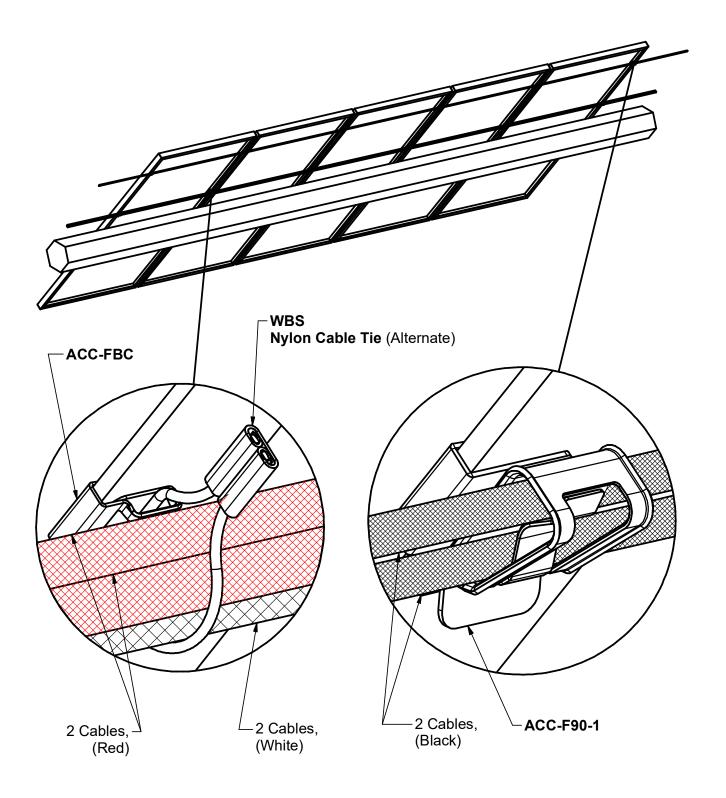

#### Customer Service Department

7 Aviation Park Drive Londonderry, NH 03053 1-800-346-4175 1-603-647-5299 (International) X DENOTES PLACES TO INSTALL ACC-F90-1
Y DENOTES PLACES TO INSTALL
(ACC-FBC WITH NYLON CABLE TIE) OR
(ACC-FBC WITH WBS)