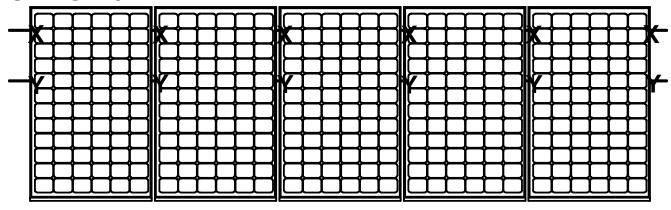

#### WIRE MANAGEMENT LAYOUTS

#### **OPTION-1**

X DENOTES PLACES TO INSTALL ACC-FPV90
Y DENOTES PLACES TO INSTALL ACC-F4F