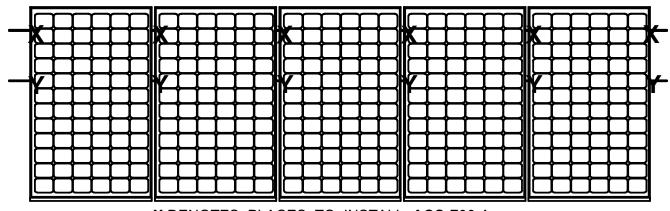

#### **OPTION-2**

X DENOTES PLACES TO INSTALL ACC-F90-1
Y DENOTES PLACES TO INSTALL WIS OR WBS