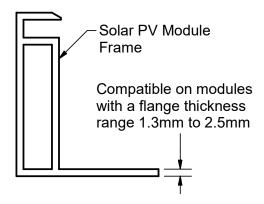

#### ACME CABLE CLIPS-COMPATIBILITY

Note:

**Application: Module frame flange mounting** 