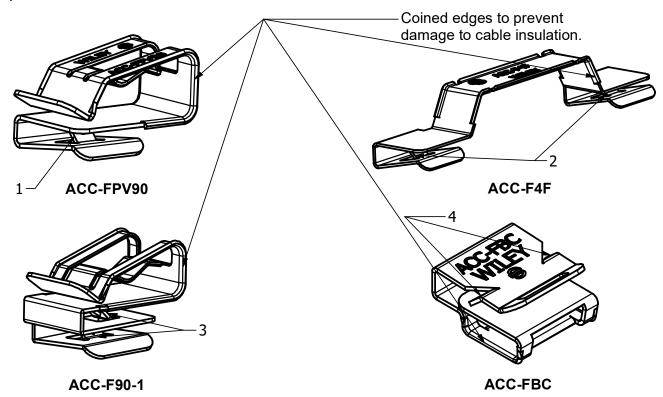

#### **ACME CABLE CLIPS-SOLUTIONS**

Engineered for high-quality wire management solutions, Wiley Cable Clips simplify wire management and leads to safer and more reliable wiring of the solar PV array.

The clips are made of corrosion resistant 304 stainless steel, which makes them a durable, long lasting and reliable solution for all environments.

The design is easy to install, no tool is required to install and reusable.

Custom designs are available upon request. For more information regarding module compatibility, please see the technical documents section of our website.

<sup>\*</sup>The above mentioned 1,2,3 and 4 are special tabs for easy installation and removal.