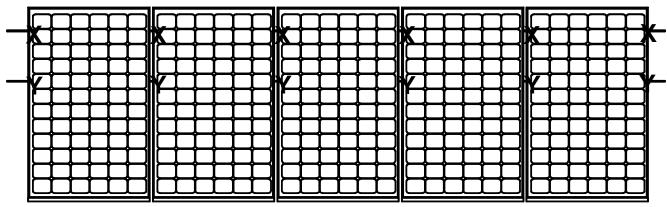

#### **OPTION-1**

X DENOTES PLACES TO INSTALL ACC-FPV90
Y DENOTES PLACES TO INSTALL ACC-F4F