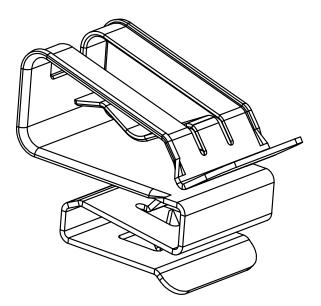

# Wire Management Solution ACME CABLE CLIP

## **INSTALLATION INSTRUCTIONS**

Burndy LLC recommends that the sufficient details of the installation be submitted to the AHJ for approval before any work is started.





ACC-FPV180

Products are tested to UL 1565 & CSA C22.2 No. 18.5-13, US/ Canadian standards for safety Positioning Device.



Document Number 50086751 Rev A © 2017 BURNDY LLC. Page 1 of 4



# ACC-FPV180 COMPATIBILITY

### **Wire Management Solutions**

Engineered for high-quality wire management solutions, Wiley Cable Clips simplify wire management and leads to safer and more reliable wiring of the solar PV array.

The clips are made of corrosion resistant 304 stainless steel, which makes them a durable, long lasting and reliable solution for all environments.

To install, push clip fully onto module frame. Insert wires by gently pushing into cable compartment. Slight twisting of the wires will ease installation. The design is easy to install, no tool is required for installation and rem