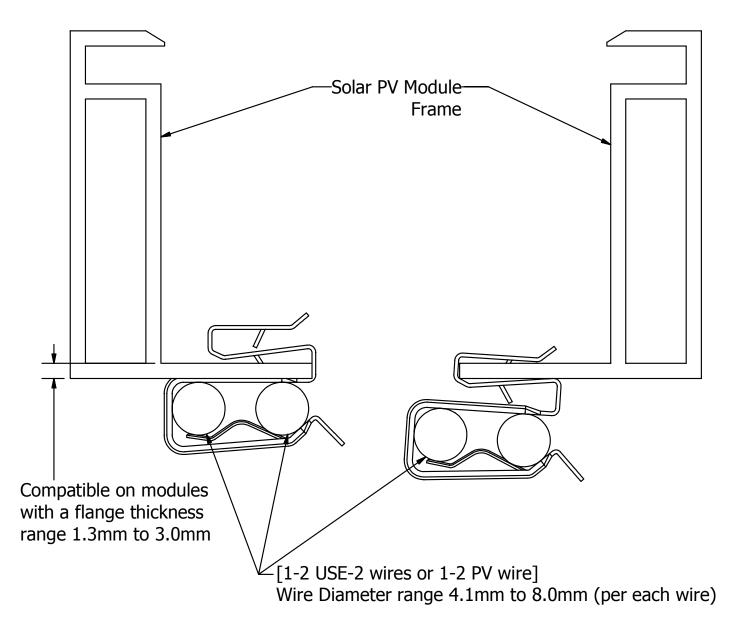

# ACC-FPV180 COMPATIBILITY

#### Application: Module frame flange mounting

Document Number 50086751 Rev A © 2017 BURNDY LLC. Page 4 of 4