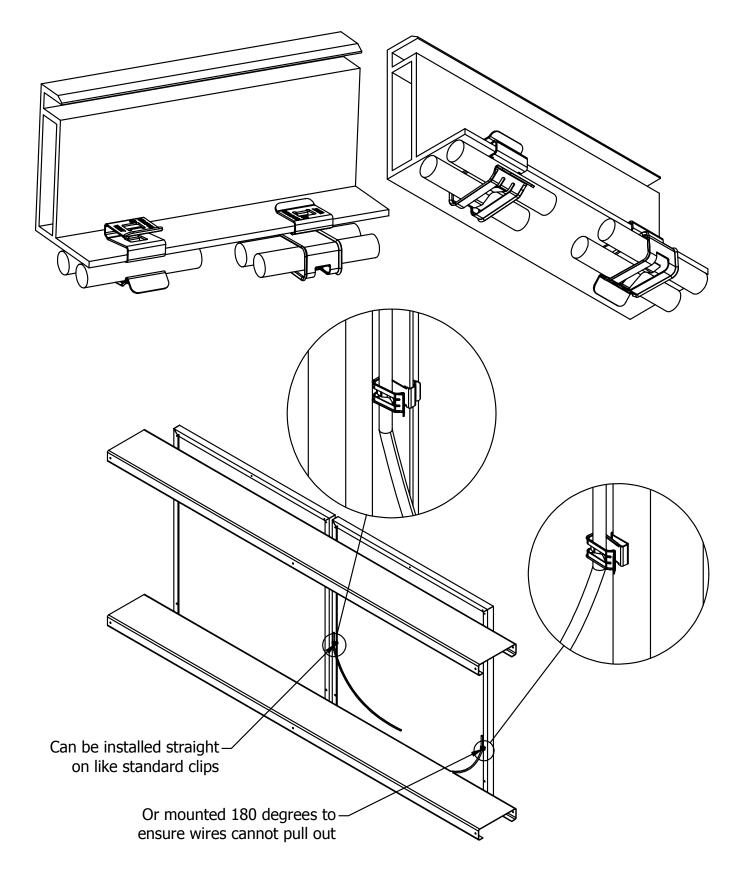

To install, push clip fully onto module frame. Insert wires by gently pushing into cable compartment. Slight twisting of the wires will ease installation. The design is easy to install, no tool is required for installation and removal. Care should be taken to not over bend the clip when adding or removing wires.

### **ACC-FPV180 SPECIAL FEATURES**

Document Number 50086751 Rev A © 2017 BURNDY LLC. Page 3 of 4

#### Application: Module frame flange mounting

Document Number 50086751 Rev A © 2017 BURNDY LLC. Page 4 of 4