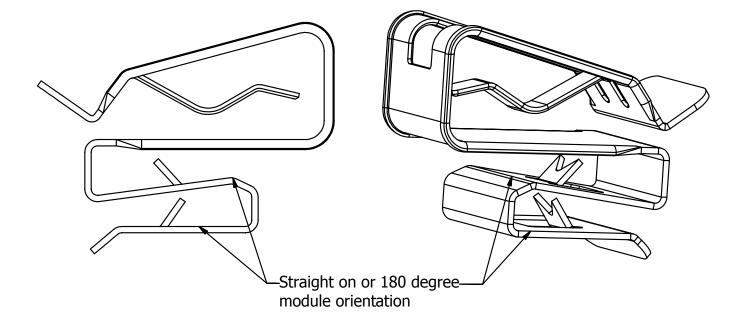

C. Page 1 of 4



# ACC-FPV180 COMPATIBILITY

### **Wire Management Solutions**

Engineered for high-quality wire management solutions, Wiley Cable Clips simplify wire management and leads to safer and more reliable wiring of the solar PV array.

The clips are made of corrosion resistant 304 stainless steel, which makes them a durable, long lasting and reliable solution for all environments.

To install, push clip fully onto module frame. Insert wires by gently pushing into cable compartment. Slight twisting of the wires will ease installation. The design is easy to install, no tool is required for installation and removal. Care should be taken to not over bend the clip when adding or removing wires.

Custom designs are available upon request.







### **ACC-FPV180 SPECIAL FEATURES**







Document Number 50086751 Rev A © 2017 BURNDY LLC. Page 3 of 4



### **ACC-FPV180 OVERVIEW**



#### Note:

#### Application: Module frame flange mounting



Document Number 50086751 Rev A © 2017 BURNDY LLC. Page 4 of 4