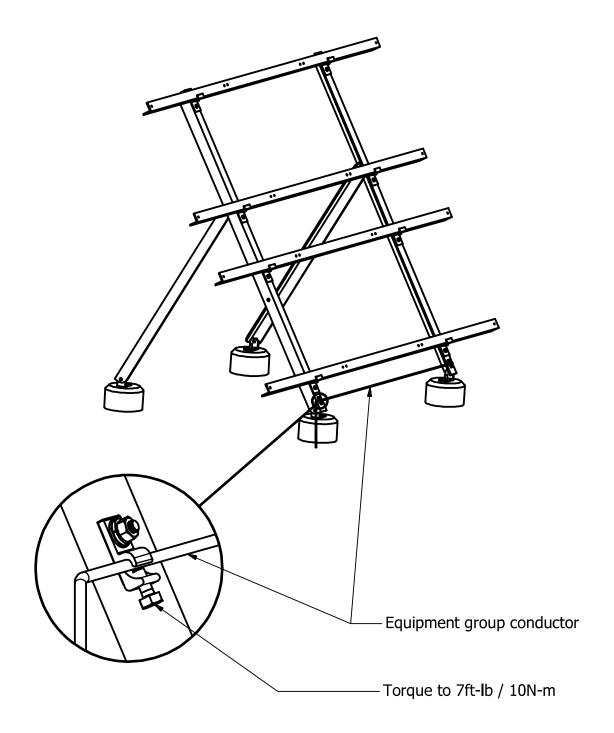

Do not use a module with a frame that prevents the WEEB<sup>®</sup> washer teeth from embedding fully.





## SYSTEM OVERVIEW



#### Important notes:

1. Use general purpose anti-seize compound on fastener threads when installing WEEB<sup>®</sup> washers.



Document Number 50015227 Rev B © 2014 BURNDY LLC. Page 3 of 6



### WEEB-9.5 LAYOUT

#### **EVEN NUMBER OF MODULES IN ROW**



**X** DENOTES PLACES TO INSTALL WEEB-9.5

COLUMN X [ROW X 2] = C X [R X 2] = 4 X [1 X 2] = 8

WEEB-9.5 NEEDED = 8

#### ODD NUMBER OF MODULES IN ROW



**X** DENOTES PLACES TO INSTALL WEEB-9.5

COLUMN X [ROW X 2] = C X [R X 2] = 5 X [1 X 2] = 10

WEEB-9.5 NEEDED = 10





## **WEEB-9.5NL Installation**



wiley

Document Number 50015227 Rev B © 2014 BURNDY LLC. Page 5 of 6



### **WEEB-LUG-6.7 LOCATIONS**



#### **Customer Service Department** 7 Aviation Park Drive Londonderry, NH 03053 1-800-346-4175

1-603-647-5299 (International)