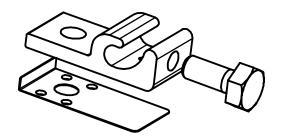

# Washer, Electrical Equipment Bond

# WEEB<sup>®</sup> WASHER

### INSTALLATION INSTRUCTIONS For DP&W Ground Mounts Only

Burndy LLC recommends that the sufficient details of the installation be submitted to the AHJ for approval before any work is started.





**WEEB-9.5** 



WEEB-9.5NL



WEEB-LUG-6.7



Products are tested to UL 467, CAN/CSA-C22.2 No. 41 US/ Canadian standards for safety grounding and bonding equipment.





Document Number 50015227 Rev B © 2014 BURNDY LLC. Page 1 of 6



### WEEB-9.5 AND WEEB-9.5NL COMPATIBILITY

The WEEB<sup>®</sup> washer family of products can be used to bond anodized aluminum, galvanized steel, steel and other electrically conductive metal structures. All installations shall be in accordance with NEC requirements in the USA and with CSA C22.1 in Canada. The WEEB<sup>®</sup> washers are for use with modules that have a maximum fuse rating of less than 25A.



#### Note:

Inspect each module frame used with a WEEB<sup>®</sup> device to ensure that the bottom mounting face of the frame is flat, and that there are no hindrances to embed