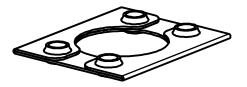

### WEEB-9.5 AND WEEB-9.5NL COMPATIBILITY

The WEEB<sup>®</sup> washer family of products can be used to bond anodized aluminum, galvanized steel, steel and other electrically conductive metal structures. All installations shall be in accordance with NEC requirements in the USA and with CSA C22.1 in Canada. The WEEB<sup>®</sup> washers are for use with modules that have a maximum fuse rating of less than 25A.

#### Note:

Inspect each module frame used with a WEEB<sup>®</sup> device to ensure that the bottom mounting face of the frame is flat, and that there are no hindrances to embedding WEEB<sup>®</sup> washer teeth. Do not use a module with a frame that prevents the WEEB<sup>®</sup> washer teeth from embedding fully.