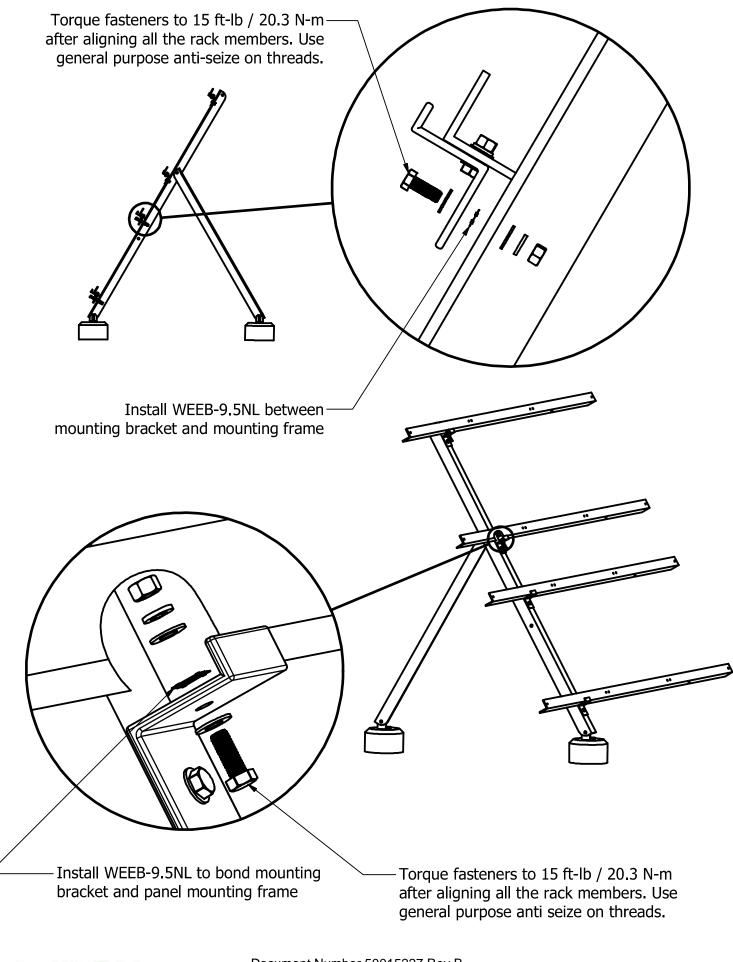

#### Important notes:

1. Use general purpose anti-seize compound on fastener threads when installing WEEB<sup>®</sup> washers.

Document Number 50015227 Rev B © 2014 BURNDY LLC. Page 3 of 6

## **WEEB-9.5NL Installation**

wiley

Document Number 50015227 Rev B © 2014 BURNDY LLC. Page 5 of 6