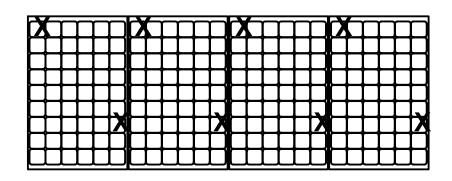

### WEEB-9.5 LAYOUT

#### **EVEN NUMBER OF MODULES IN ROW**

**X** DENOTES PLACES TO INSTALL WEEB-9.5

COLUMN X [ROW X 2] = C X [R X 2] = 4 X [1 X 2] = 8

WEEB-9.5 NEEDED = 8