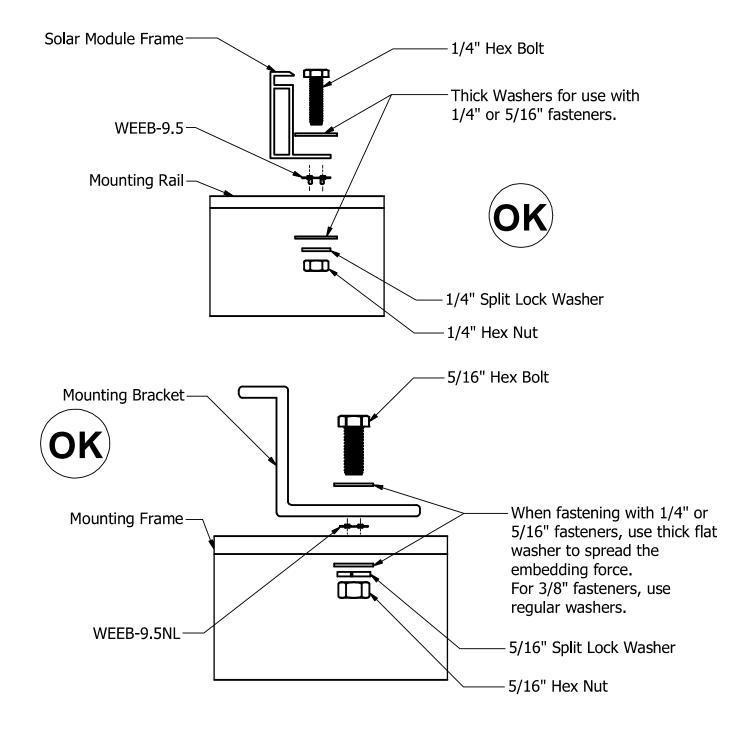

### WEEB-9.5 AND WEEB-9.5NL COMPATIBILITY

The WEEB<sup>®</sup> washer family of products can be used to bond anodized aluminum, galvanized steel, steel and other electrically conductive metal structures. All installations shall be in accordance with NEC requirements in the USA and with CSA C22.1 in Canada. The WEEB<sup>®</sup> washers are for use with modules that have a maximum fuse rating of less than 25A.

#### Note:

Inspect each module frame used with a WEEB<sup>®</sup> device to ensure that the bottom mounting face of the frame is flat, and that there are no hindrances to embedding WEEB<sup>®</sup> washer teeth. Do not use a module with a frame that prevents the WEEB<sup>®</sup> washer teeth from embedding fully.

#### Important notes:

1. Use general purpose anti-seize compound on fastener threads when installing WEEB<sup>®</sup> washers.

Document Number 50015227 Rev B © 2014 BURNDY LLC. Page 3 of 6