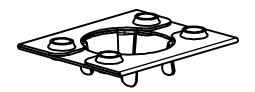

### WEEB-9.5 AND WEEB-9.5NL COMPATIBILITY

The WEEB<sup>®</sup> washer family of products can be used to bond anodized aluminum, galvanized steel, steel and other electrically conductive metal structures. All installations shall be in accordance with NEC requirements in the USA and with CSA C22.1 in Canada. The WEEB<sup>®</sup> washers are for use with modules that have a maximum fuse rating of less than 25A.

#### Note:

Inspect each module frame used with a WEEB<sup>®</sup> device to ensure that the bottom mounting face of the frame is flat, and that there are no hindrances to embedding WEEB<sup>®</sup> washer teeth. Do not use a module with a frame that prevents the WEEB<sup>®</sup> washer teeth from embedding fully.