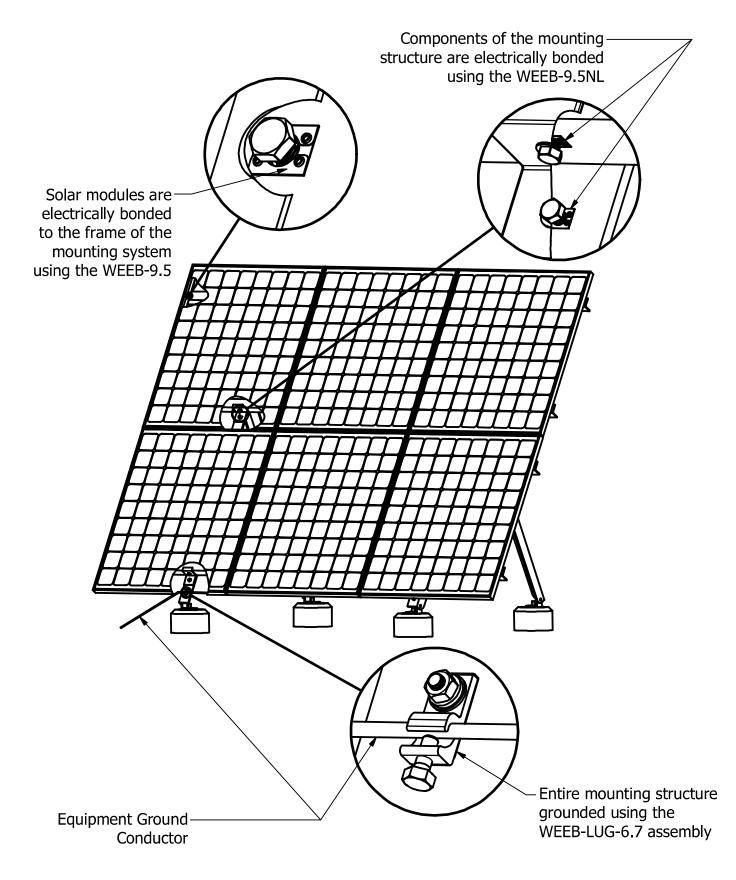

27 Rev B © 2014 BURNDY LLC. Page 1 of 6



### WEEB-9.5 AND WEEB-9.5NL COMPATIBILITY

The WEEB<sup>®</sup> washer family of products can be used to bond anodized aluminum, galvanized steel, steel and other electrically conductive metal structures. All installations shall be in accordance with NEC requirements in the USA and with CSA C22.1 in Canada. The WEEB<sup>®</sup> washers are for use with modules that have a maximum fuse rating of less than 25A.



#### Note:

Inspect each module frame used with a WEEB<sup>®</sup> device to ensure that the bottom mounting face of the frame is flat, and that there are no hindrances to embedding WEEB<sup>®</sup> washer teeth. Do not use a module with a frame that prevents the WEEB<sup>®</sup> washer teeth from embedding fully.





## SYSTEM OVERVIEW



#### Important notes:

1. Use general purpose anti-seize compound on fastener threads when installing WEEB<sup>®</sup> washers.



Document Number 50015227 Rev B © 2014 BURNDY LLC. Page 3 of 6



### WEEB-9.5 LAYOUT

#### **EVEN NUMBER OF MODULES IN ROW**



**X** DENOTES PLACES TO INSTALL WEEB-9.5

COLUMN X [ROW X 2] = C X [R X 2] = 4 X [1 X 2] = 8

WEEB-9.5 NEEDED = 8

#### ODD NUMBER OF MODULES IN ROW



**X** DENOTES PLACES TO INSTALL WEEB-9.5

COLUMN X [ROW X 2] = C X [R X 2] = 5 X [1 X 2] = 10

WEEB-9.5 NEEDED = 10





## **WEEB-9.5NL Installation**



wiley

Document Number 50015227 Rev B © 2014 BURNDY LLC. Page 5 of 6



### **WEEB-LUG-6.7 LOCATIONS**



#### **Customer Service Department** 7 Aviation Park Drive Londonderry, NH 03053 1-800-346-4175

1-603-647-5299 (International