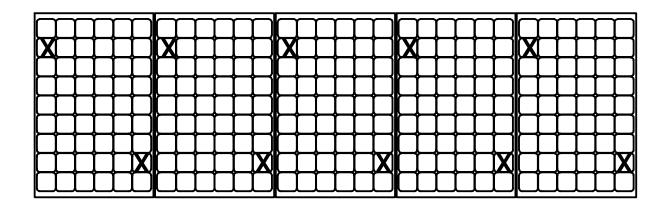

#### ODD NUMBER OF MODULES IN ROW

**X** DENOTES PLACES TO INSTALL WEEB-9.5

COLUMN X [ROW X 2] = C X [R X 2] = 5 X [1 X 2] = 10

WEEB-9.5 NEEDED = 10