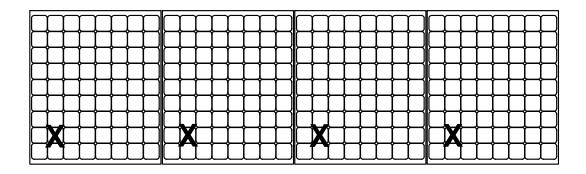

## **WEEB-UIR LAYOUT**

#### **EVEN NUMBER OF MODULES IN ROW**

X DENOTES PLACES TO INSTALL WEEB-UIR

CXR = 4X1

WEEB-UIR NEEDED = C X R = 4 X 1 = 4