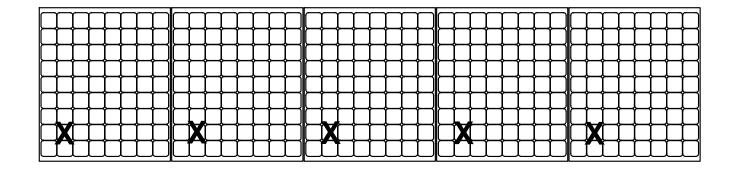

#### **ODD NUMBER OF MODULES IN ROW**

X DENOTES PLACES TO INSTALL WEEB-UIR

CXR = 5X1

WEEB-UIR NEEDED = C X R = 5 X 1 = 5