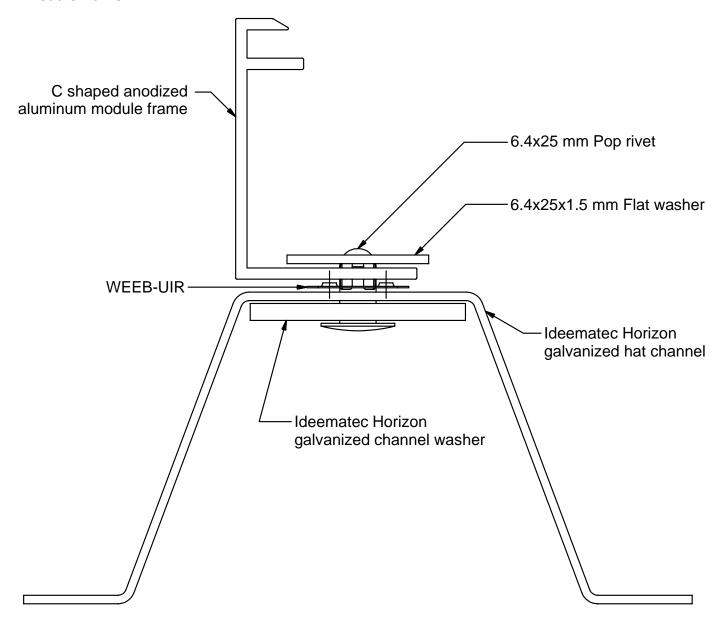

### **Bottom Mounting Modules**

The WEEB $^{\text{TM}}$  washers used for bonding the PV modules to the mounting hat channels are compatible with various cross-sections of module frames. The following is an example of a module frame that is compatible. Notice that the WEEB $^{\text{TM}}$  washer teeth are positioned completely under the edge of the module frame.

#### Note:

Inspect each module frame used with a WEEB<sup>™</sup> device to ensure that the bottom mounting face of the frame is flat, and that there are no hindrances to embedding WEEB<sup>™</sup> washer teeth. Do not use a module with a frame that prevents the WEEB<sup>™</sup> washer teeth from embedding fully.