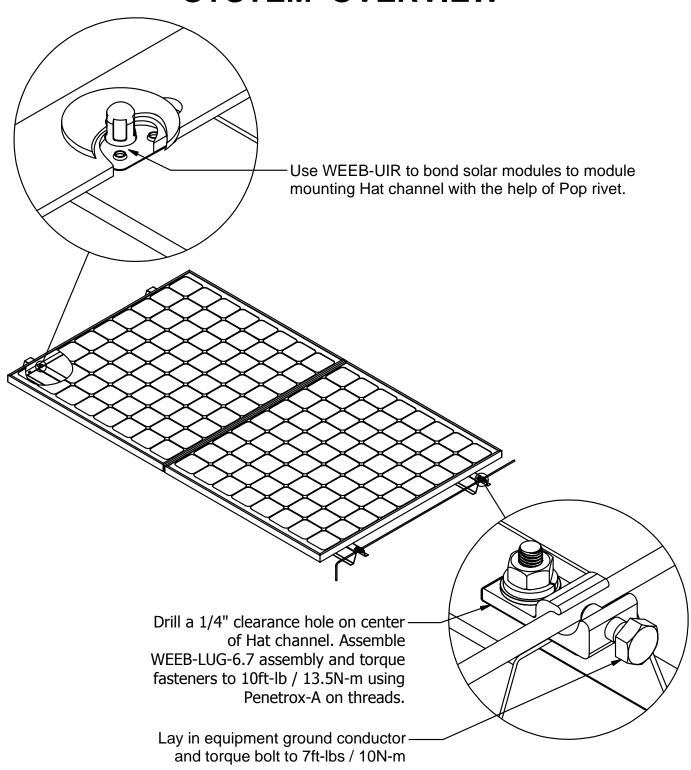

## SYSTEM OVERVIEW

## Important notes:

- 1. Use general purpose anti-seize compound on fastener threads when installing WEEB™ washers.
- 2. The NEC section 690.43 states "Exposed non-current carrying metal parts of module frames, equipment, and conductor enclosures shall be grounded in accordance with 250.134 or 250.136(A) regardless of voltage".
- 3. WEEB™ washers are intended for SINGLE USE ONLY. Functionality will not be guaranteed if reused.