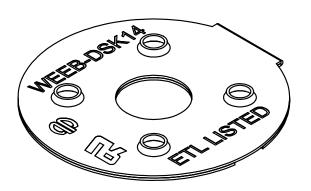

WEEB-DSK14

**WEEB-UIR** 

Products are Listed to UL 467, CSA C22.2 No. 41 US / Canadian standards for safety grounding and bonding equipment.

or

### WEEB-DSK14 or WEEB-UIR COMPATIBILITY

The WEEB® washer family of products can be used to bond anodized aluminum, galvanized steel, steel and other electrically conductive metal structures. All installations shall be in accordance with NEC requirements in the USA and with CSA C22.1 in Canada. The WEEB® washers are for use with modules that have a maximum fuse rating of 25A or less.

# WEEB® WASHER LAYOUT For PARU Sun Action Tracker G90 Purlin

X DENOTES PLACES TO INSTALL WEEB-DSK14 or WEEB-UIR

One WEEB-DSK14 or WEEB-UIR is to be installed on each module

**Customer Service Department** 