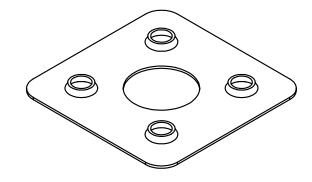

WEEB-DSK14

**WEEB-UIR** 

Products are Listed to UL 467, CSA C22.2 No. 41 US / Canadian standards for safety grounding and bonding equipment.

or

### WEEB-DSK14 or WEEB-UIR COMPATIBILITY

The WEEB® washer family of products can be used to bond anodized aluminum, galvanized steel, steel and other electrically conductive metal structures. All installations shall be in accordance with NEC requirements in the USA and with CSA C22.1 in Canada. The WEEB® washers are for use with modules that have a maximum fuse rating of 25A or less.

# WEEB® WASHER LAYOUT For PARU Sun Action Tracker G90 Purlin

X DENOTES PLACES TO INSTALL WEEB-DSK14 or WEEB-UIR

One WEEB-DSK14 or WEEB-UIR is to be installed on each module

**Customer Service Department** 