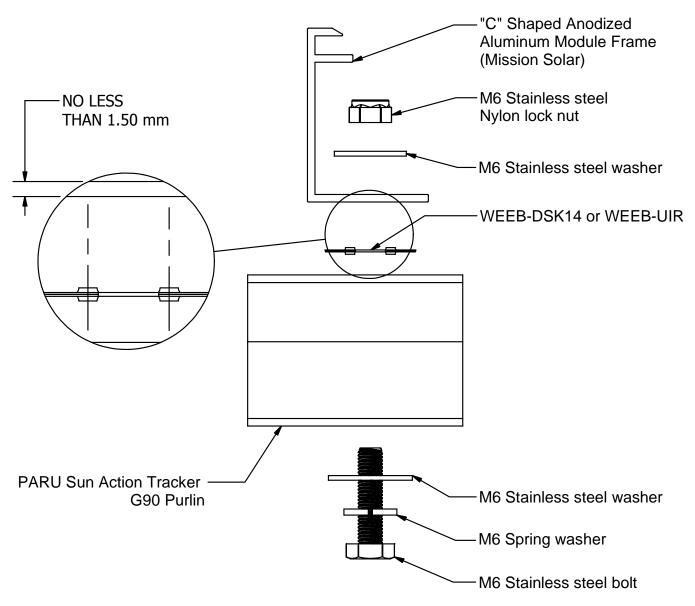

#### **Bottom Mounting Modules**

The WEEB® washers used for bonding the PV modules to the mounting purlins are compatible with various cross-sections of module frames. The following is an example of a module frame that is compatible. Notice that the WEEB® washer teeth are positioned completely under the edge of the module frame. For more information regarding module compatibility, please see the technical documents section of our website.

#### Note:

Inspect each module frame used with a WEEB® device to ensure that the bottom mounting face of the frame is flat, and that there are no hindrances to embedding WEEB® washer teeth. Do not use a module with a frame that prevents the WEEB® washer teeth from embedding fully.