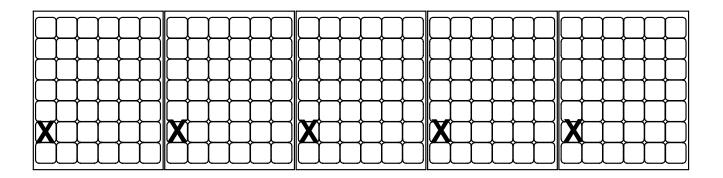

# WEEB® WASHER LAYOUT For PARU Sun Action Tracker G90 Purlin

X DENOTES PLACES TO INSTALL WEEB-DSK14 or WEEB-UIR

One WEEB-DSK14 or WEEB-UIR is to be installed on each module

**Customer Service Department** 