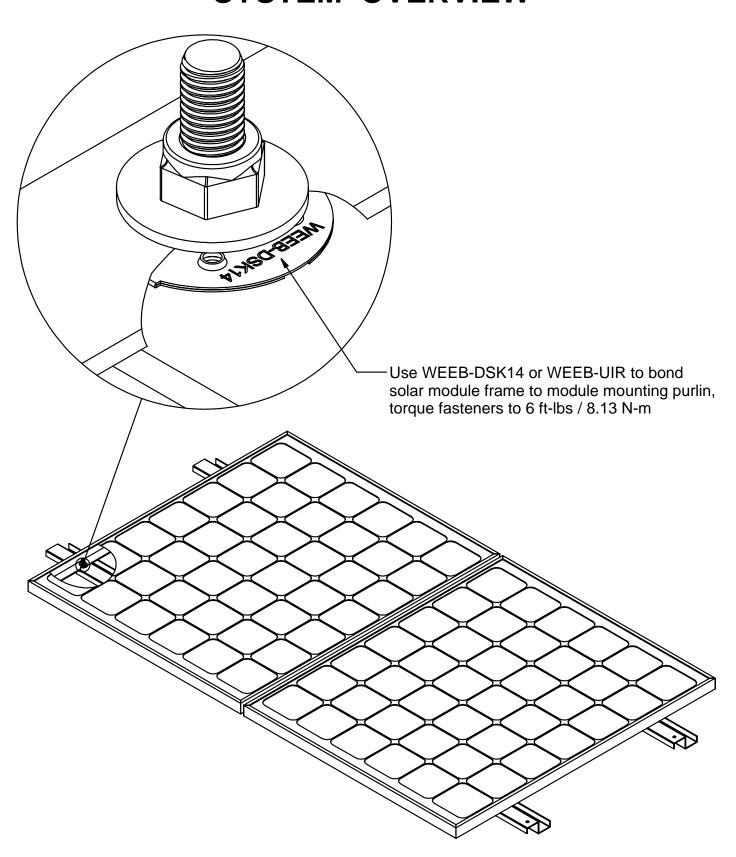

### SYSTEM OVERVIEW

### WEEB-DSK14 or WEEB-UIR COMPATIBILITY

The WEEB® washer family of products can be used to bond anodized aluminum, galvanized steel, steel and other electrically conductive metal structures. All installations shall be in accordance with NEC requirements in the USA and with CSA C22.1 in Canada. The WEEB® washers are for use with modules that have a maximum fuse rating of 25A or less.