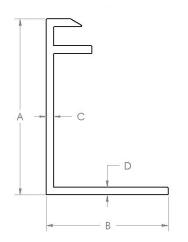

Please send this completed form, drawings and manual itemized below to your local Burndy sales rep.

CHECKLIST - Required drawings (with dimensions) and information for Preliminary Construction Review:

| Item | Description:                                                                       |
|------|------------------------------------------------------------------------------------|
| 1    | PV Module series name or Model #                                                   |
| 2    | PV Module spec sheet                                                               |
| 3    | Cross-sectional drawing of frames both long and short sides                        |
| 4    | Installation Instructions with sufficient detail of mounting and grounding methods |
| 5    | Frame dimensions as specified in drawings below                                    |