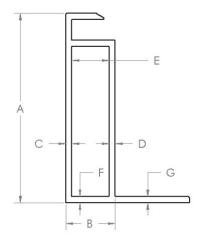

Please send this completed form, drawings and manual itemized below to your local Burndy sales rep.

CHECKLIST - Required drawings (with dimensions) and information for Preliminary Construction Review:

| Item | Description:                                                                       |
|------|------------------------------------------------------------------------------------|
| 1    | PV Module series name or Model #                                                   |
| 2    | PV Module spec sheet                                                               |
| 3    | Cross-sectional drawing of frames both long and short sides                        |
| 4    | Installation Instructions with sufficient detail of mounting and grounding methods |
| 5    | Frame dimensions as specified in drawings below                                    |