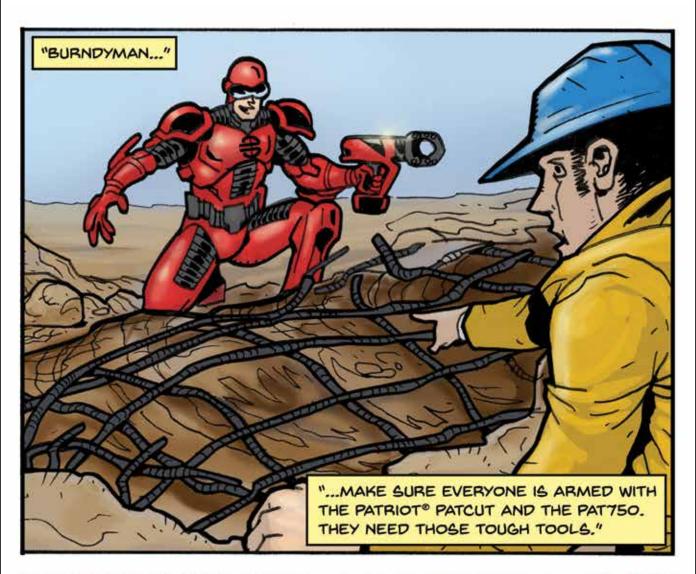

ON TO THE WEATHERNATOR 4000, AND SCHEMING HIS NEXT ATTEMPT AT PESTROYING MANCHOPOLIS, HOME OF BURNDY HEADQUARTERS.

ALWAYS STAYING SEVERAL STEPS AHEAD, AND ANTICIPATING ANOTHER CLASH WITH THE EVILPOERS.

CAPTAIN CONFORMANCE (FORMALLY KNOWN AS JOE, HEAD ENGINEER)
AND THE REST OF THE BURNDY TEAM HAVE BEEN HARD AT WORK
PESIGNING, TESTING AND MANUFACTURING GROUNDING AND TOOLING
OPTIONS THAT WILL WITHSTAND EVEN DR. BLACKOUT'S MOST HEINOUS
ASSAULTS.

AS DR. BLACKOUT CONTINUES TO SEPUCE EVIL HENCHMEN FOR HIS TEAM, CAPTAIN CONFORMANCE BUILDS HIS OWN TEAM OF SUPER HERO COMBATANTS.

HIS NEWEST PROTECTOR OF CITIZENS AND THEIR ACCESS TO POWER IS BRAIDY.

HE KEEPS CONNECTIONS FLEXIBLE IN THE FIELD.









































WHILE WE'RE AT IT, LET'S SEND THE EXOTHERMIC EXPERTS AS WELL."















## **COMING THIS FALL**

LOOK! IT'S A SPLIT BOLT, IT'S A SERVIT POST, IT'S A SPLICE,

IT'S SUPERBUG"!



SUPERBUG" CONNECTOR GETS THE JOB PONE!







## A CUT ABOVE

## INTROPUCING OUR LARGEST CAPACITY CUTTER

THE KEY FEATURES OF THE NEW BURNDY® PATCUTZISG SERIES ARE THE INTEGRITY OF THE BLAPE PESIGN, APVANCEP HYPRAULICS, TWO BATTERY PLATFORMS AND GREAT CUTTING CAPACITY. PLUS, THE REVOLUTIONARY LATCH-STYLE CUTTING HEAD WORKS EVEN IN TIGHT SPACES AND ENSURES INTERFERENCE-FREE CLOSURE FOR MIP-SPAN CUTS. THE TOOL'S 180-PEGREE ROTATION CAPABILITY ACCESSES AND CUTS COPPER AND ALUMINUM CABLES UP TO 2.00" PIAMETER, 2156 ACSR CABLES, 3/4" GROUND RODS, 9/16" EHS GUY WIRES AND 5/8" REBAR.

LEARN MORE AT BURNDY.COM.