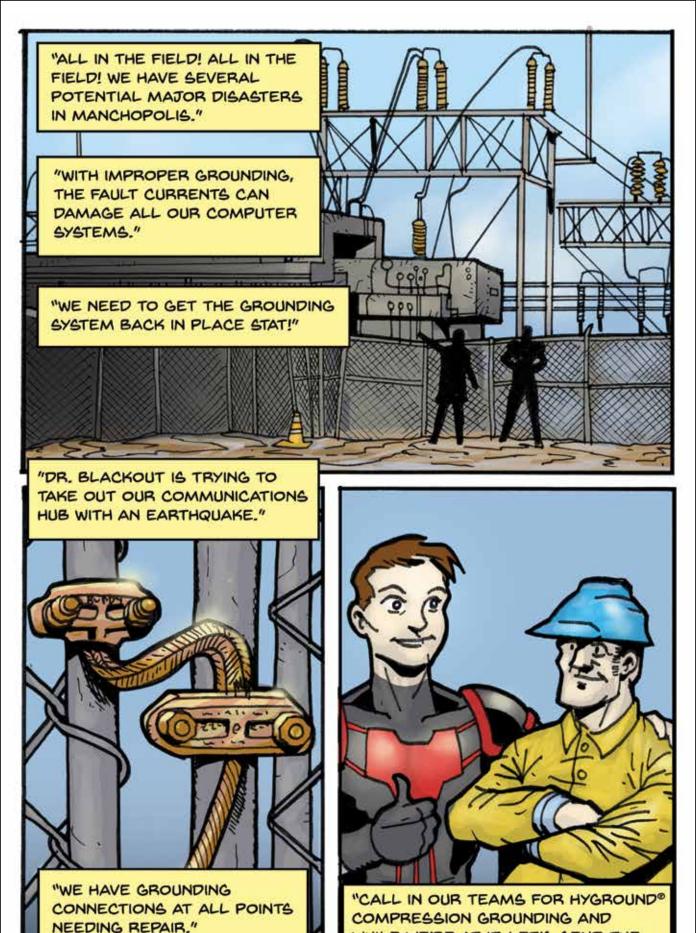

ALWAYS STAYING SEVERAL STEPS AHEAD, AND ANTICIPATING ANOTHER CLASH WITH THE EVILPOERS.

CAPTAIN CONFORMANCE (FORMALLY KNOWN AS JOE, HEAD ENGINEER)
AND THE REST OF THE BURNDY TEAM HAVE BEEN HARD AT WORK
PESIGNING, TESTING AND MANUFACTURING GROUNDING AND TOOLING
OPTIONS THAT WILL WITHSTAND EVEN DR. BLACKOUT'S MOST HEINOUS
ASSAULTS.

AS DR. BLACKOUT CONTINUES TO SEPUCE EVIL HENCHMEN FOR HIS TEAM, CAPTAIN CONFORMANCE BUILDS HIS OWN TEAM OF SUPER HERO COMBATANTS.

HIS NEWEST PROTECTOR OF CITIZENS AND THEIR ACCESS TO POWER IS BRAIDY.

HE KEEPS CONNECTIONS FLEXIBLE IN THE FIELD.