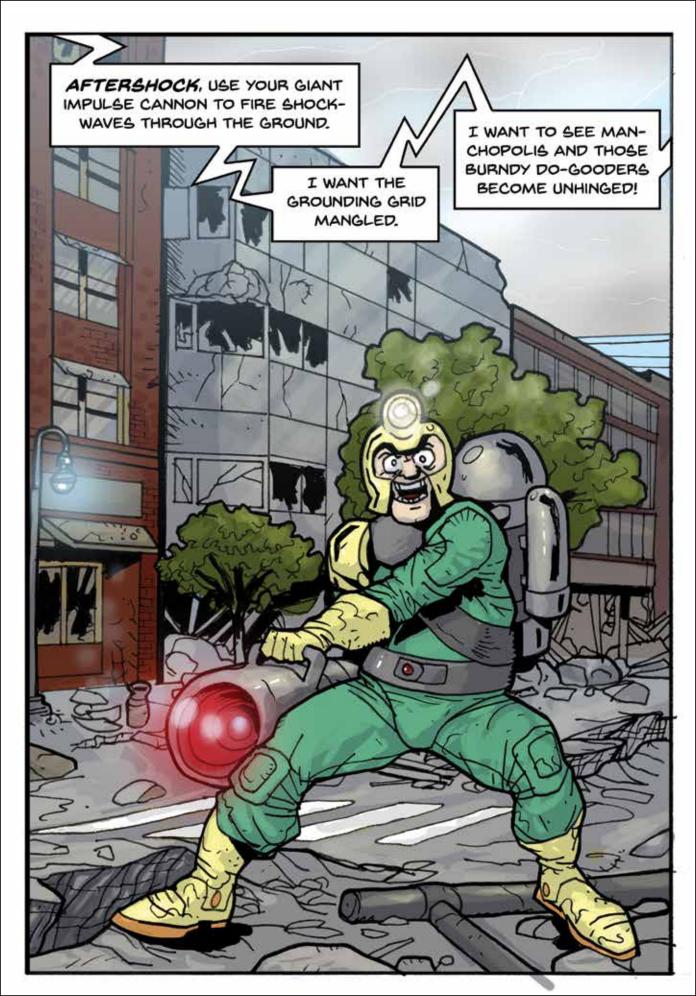

AS DR. BLACKOUT CONTINUES TO SEPUCE EVIL HENCHMEN FOR HIS TEAM, CAPTAIN CONFORMANCE BUILDS HIS OWN TEAM OF SUPER HERO COMBATANTS.

HIS NEWEST PROTECTOR OF CITIZENS AND THEIR ACCESS TO POWER IS BRAIDY.

HE KEEPS CONNECTIONS FLEXIBLE IN THE FIELD.

WHILE WE'RE AT IT, LET'S SEND THE EXOTHERMIC EXPERTS AS WELL."