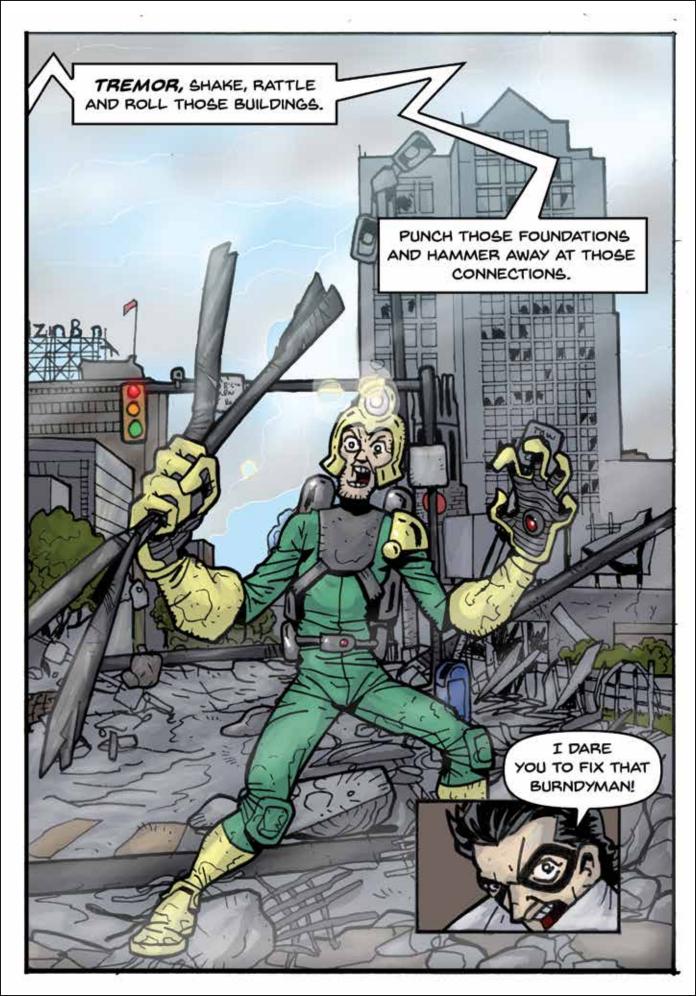

AS DR. BLACKOUT CONTINUES TO SEPUCE EVIL HENCHMEN FOR HIS TEAM, CAPTAIN CONFORMANCE BUILDS HIS OWN TEAM OF SUPER HERO COMBATANTS.

HIS NEWEST PROTECTOR OF CITIZENS AND THEIR ACCESS TO POWER IS BRAIDY.

HE KEEPS CONNECTIONS FLEXIBLE IN THE FIELD.

WHILE WE'RE AT IT, LET'S SEND THE EXOTHERMIC EXPERTS AS WELL."