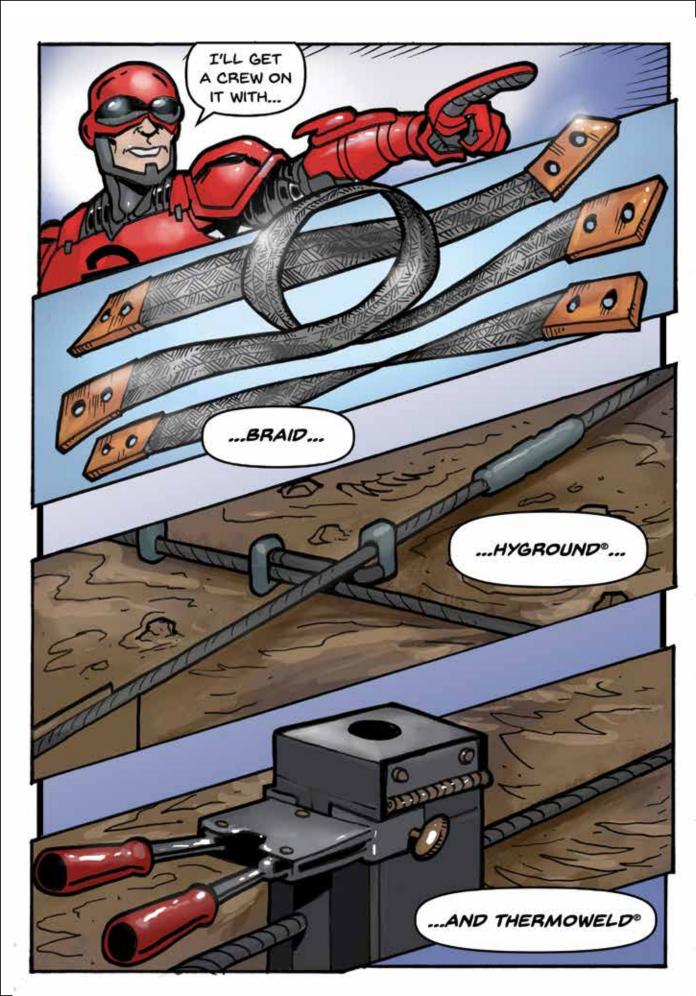

ALWAYS STAYING SEVERAL STEPS AHEAD, AND ANTICIPATING ANOTHER CLASH WITH THE EVILPOERS.

CAPTAIN CONFORMANCE (FORMALLY KNOWN AS JOE, HEAD ENGINEER)
AND THE REST OF THE BURNDY TEAM HAVE BEEN HARD AT WORK
PESIGNING, TESTING AND MANUFACTURING GROUNDING AND TOOLING
OPTIONS THAT WILL WITHSTAND EVEN DR. BLACKOUT'S MOST HEINOUS
ASSAULTS.