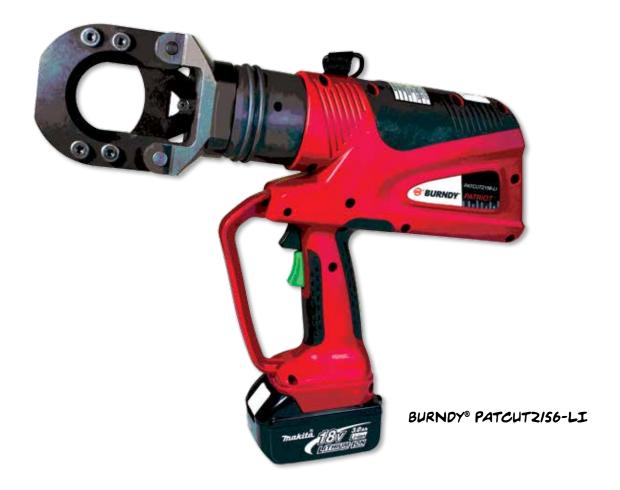

## A CUT ABOVE

## INTROPUCING OUR LARGEST CAPACITY CUTTER

THE KEY FEATURES OF THE NEW BURNDY® PATCUTZISG SERIES ARE THE INTEGRITY OF THE BLAPE PESIGN, APVANCEP HYPRAULICS, TWO BATTERY PLATFORMS AND GREAT CUTTING CAPACITY. PLUS, THE REVOLUTIONARY LATCH-STYLE CUTTING HEAD WORKS EVEN IN TIGHT SPACES AND ENSURES INTERFERENCE-FREE CLOSURE FOR MIP-SPAN CUTS. THE TOOL'S 180-PEGREE ROTATION CAPABILITY ACCESSES AND CUTS COPPER AND ALUMINUM CABLES UP TO 2.00" PIAMETER, 2156 ACSR CABLES, 3/4" GROUND RODS, 9/16" EHS GUY WIRES AND 5/8" REBAR.

LEARN MORE AT BURNDY.COM.