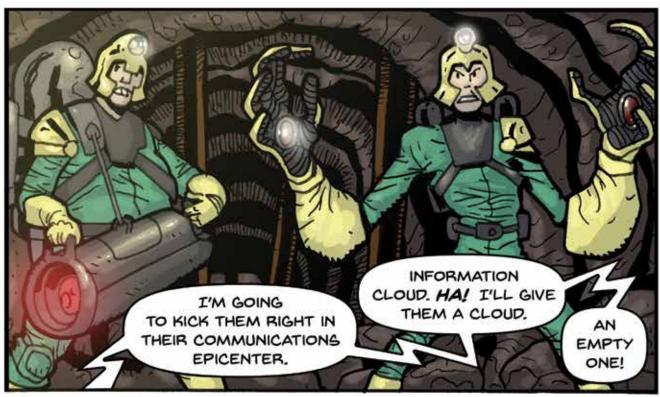

AS DR. BLACKOUT CONTINUES TO SEPUCE EVIL HENCHMEN FOR HIS TEAM, CAPTAIN CONFORMANCE BUILDS HIS OWN TEAM OF SUPER HERO COMBATANTS.

HIS NEWEST PROTECTOR OF CITIZENS AND THEIR ACCESS TO POWER IS BRAIDY.

HE KEEPS CONNECTIONS FLEXIBLE IN THE FIELD.

WHILE WE'RE AT IT, LET'S SEND THE EXOTHERMIC EXPERTS AS WELL."