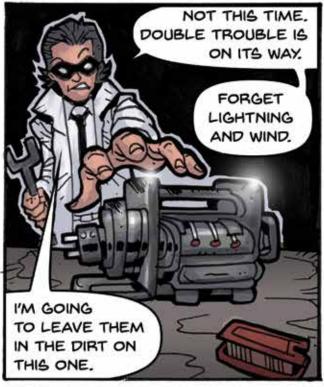

ALWAYS STAYING SEVERAL STEPS AHEAD, AND ANTICIPATING ANOTHER CLASH WITH THE EVILPOERS.

CAPTAIN CONFORMANCE (FORMALLY KNOWN AS JOE, HEAD ENGINEER)
AND THE REST OF THE BURNDY TEAM HAVE BEEN HARD AT WORK
PESIGNING, TESTING AND MANUFACTURING GROUNDING AND TOOLING
OPTIONS THAT WILL WITHSTAND EVEN DR. BLACKOUT'S MOST HEINOUS
ASSAULTS.

WHILE WE'RE AT IT, LET'S SEND THE EXOTHERMIC EXPERTS AS WELL."