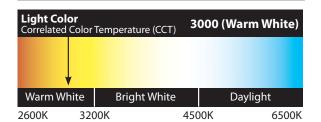

## **Light Facts**

Color Rendering Index (CRI)

**LED Product Light Output (Lumens)** 540 Watts 8.7 **Lumens per Watt (Efficacy) 62 Color Accuracy** 80

| CATALOG #                           | DESCRIPTION               | COLOR  | PKG. TYPE | STD. PKG. | UPC          | I 2 of 5       |
|-------------------------------------|---------------------------|--------|-----------|-----------|--------------|----------------|
| LED SWIVEL JOINT PORTABLE SPOTLIGHT |                           |        |           |           |              |                |
| SPLED500Z                           | 9W / 540 Lumen Warm White | Bronze | Box       | 4         | 050169917589 | 50050169917584 |