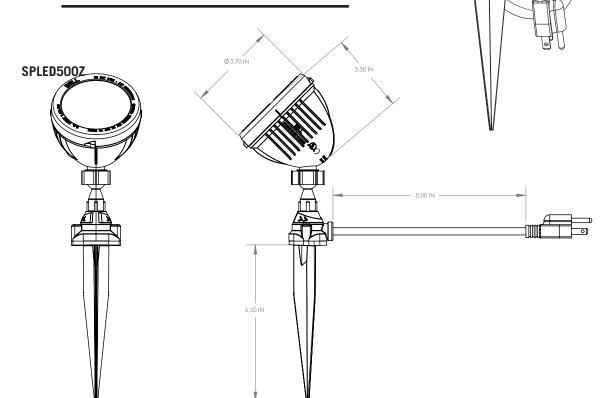

## LED SWIVEL JOINT SPIKELIGHT

**SPLED500Z** This portable rugged metal LED spike light is a decorative and energy efficient green alternative to incandescent lighting. The unique swivel joint knuckle allows for easy and precise positioning. Perfect for a variety of uses including landscape accent lighting, architectural lighting, seasonal lighting, portable work lighting and many

• Patented multi-directional swivel joint

- Commercial Grade
- Die Cast Metal

SPLED500Z

• Premium Powder Coat

• Long Life: 50,000 hours

architectural lighting

No mercury or toxins

• Even light distribution