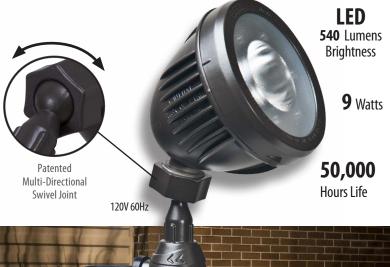

## LED SWIVEL JOINT SPIKELIGHT

**SPLED500Z** This portable rugged metal LED spike light is a decorative and energy efficient green alternative to incandescent lighting. The unique swivel joint knuckle allows for easy and precise positioning. Perfect for a variety of uses including landscape accent lighting, architectural lighting, seasonal lighting, portable work lighting and many

• Patented multi-directional swivel joint

- Commercial Grade
- Die Cast Metal

SPLED500Z

• Premium Powder Coat

• Long Life: 50,000 hours

architectural lighting

No mercury or toxins

• Even light distribution

seasonal

- Reduces energy cost\*
- 2014 NEC & NEMA 3R Compliant

## **Light Facts**

Color Rendering Index (CRI)

**LED Product Light Output (Lumens)** 540 Watts 8.7 **Lumens per Watt (Efficacy) 62 Color Accuracy** 80

| CATALOG #                           | DESCRIPTION               | COLOR  | PKG. TYPE | STD. PKG. | UPC          | I 2 of 5       |
|-------------------------------------|---------------------------|--------|-----------|-----------|--------------|----------------|
| LED SWIVEL JOINT PORTABLE SPOTLIGHT |                           |        |           |           |              |                |
| SPLED500Z                           | 9W / 540 Lumen Warm White | Bronze | Box       | 4         | 050169917589 | 50050169917584 |