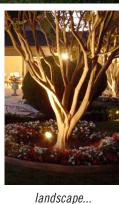

## LED SWIVEL JOINT SPIKELIGHT

**SPLED500Z** This portable rugged metal LED spike light is a decorative and energy efficient green alternative to incandescent lighting. The unique swivel joint knuckle allows for easy and precise positioning. Perfect for a variety of uses including landscape accent lighting, architectural lighting, seasonal lighting, portable work lighting and many