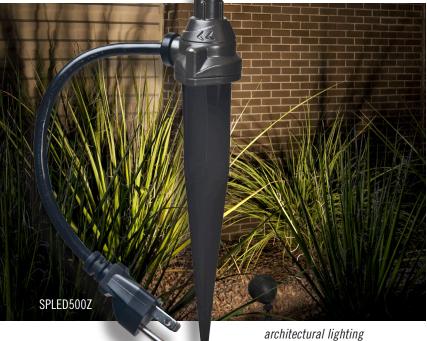

## LED SWIVEL JOINT SPIKELIGHT

**SPLED500Z** This portable rugged metal LED spike light is a decorative and energy efficient green alternative to incandescent lighting. The unique swivel joint knuckle allows for easy and precise positioning. Perfect for a variety of uses including landscape accent lighting, architectural lighting, seasonal lighting, portable work lighting and many other outdoor wet location uses.

seasonal

portable work

landscape...

- Patented multi-directional swivel joint
- Commercial Grade
- Die Cast Metal

- Premium Powder Coat
- Long Life: 50,000 hours
- No mercury or toxins
- Even light distribution
- Reduces energy cost\*
- 2014 NEC & NEMA 3R Compliant