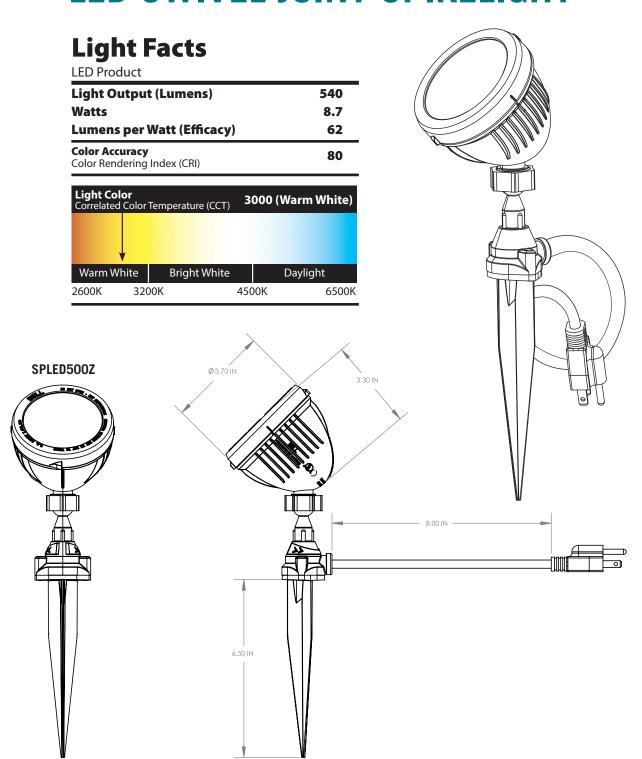

## LED SWIVEL JOINT SPIKELIGHT

**SPLED500Z** This portable rugged metal LED spike light is a decorative and energy efficient green alternative to incandescent lighting. The unique swivel joint knuckle allows for easy and precise positioning. Perfect for a variety of uses including landscape accent lighting, architectural lighting, seasonal lighting, portable work lighting and many other outdoor wet location uses.

## LED SWIVEL JOINT SPIKELIGHT

| CATALOG #                           | DESCRIPTION               | COLOR  | PKG. TYPE | STD. PKG. | UPC          | I 2 of 5       |
|-------------------------------------|---------------------------|--------|-----------|-----------|--------------|----------------|
| LED SWIVEL JOINT PORTABLE SPOTLIGHT |                           |        |           |           |              |                |
| SPLED500Z                           | 9W / 540 Lumen Warm White | Bronze | Box       | 4         | 050169917589 | 50050169917584 |