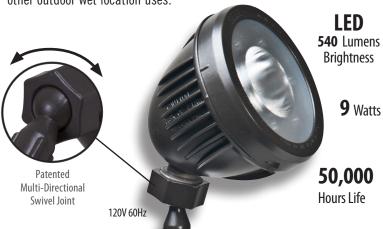

## LED SWIVEL JOINT SPIKELIGHT

**SPLED500Z** This portable rugged metal LED spike light is a decorative and energy efficient green alternative to incandescent lighting. The unique swivel joint knuckle allows for easy and precise positioning. Perfect for a variety of uses including landscape accent lighting, architectural lighting, seasonal lighting, portable work lighting and many other outdoor wet location uses.

seasonal

portable work

landscape...

- Patented multi-directional swivel joint
- Commercial Grade
- Die Cast Metal

- Premium Powder Coat
- Long Life: 50,000 hours
- No mercury or toxins
- Even light distribution
- Reduces energy cost\*
- 2014 NEC & NEMA 3R Compliant

## LED SWIVEL JOINT SPIKELIGHT

| CATALOG #                           | DESCRIPTION               | COLOR  | PKG. TYPE | STD. PKG. | UPC          | I 2 of 5       |
|-------------------------------------|---------------------------|--------|-----------|-----------|--------------|----------------|
| LED SWIVEL JOINT PORTABLE SPOTLIGHT |                           |        |           |           |              |                |
| SPLED500Z                           | 9W / 540 Lumen Warm White | Bronze | Box       | 4         | 050169917589 | 50050169917584 |