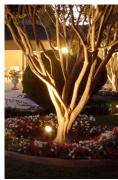

## LED SWIVEL JOINT SPIKELIGHT

**SPLED500Z** This portable rugged metal LED spike light is a decorative and energy efficient green alternative to incandescent lighting. The unique swivel joint knuckle allows for easy and precise positioning. Perfect for a variety of uses including landscape accent lighting, architectural lighting, seasonal lighting, portable work lighting and many other outdoor wet location uses.

seasonal

portable work

landscape...

- Patented multi-directional swivel joint
- Commercial Grade
- Die Cast Metal

- Premium Powder Coat
- Long Life: 50,000 hours
- No mercury or toxins
- Even light distribution
- Reduces energy cost\*
- 2014 NEC & NEMA 3R Compliant