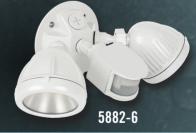

## WEATHERPROOF LED Flood Light Kit With Motion Sensor

## **Features**

- Warm White LED Flood Lights (3000K) 2000 Lumens 26W
- Die Cast Aluminum Heads and Cover
- Patented Multi-Directional Swivel Joint for Easy Light Adjustment
- 180° Motion Sensor with Duration, Sensitivity and Photocell Controls
- 2 additional 1/2" threaded openings with closure plug
- 120VAC

| Catalog<br>Number | Description                                         | Color  | Std.<br>Pack | Package<br>Type | UPC-A<br>Bar Code |
|-------------------|-----------------------------------------------------|--------|--------------|-----------------|-------------------|
| 5882-5            | Weatherproof LED Flood Light Kit with Motion Sensor | Gray   | 1            | Вох             | 050169588253      |
| 5882-6            | Weatherproof LED Flood Light Kit with Motion Sensor | White  | 1            | Вох             | 050169588260      |
| 5882-7            | Weatherproof LED Flood Light Kit with Motion Sensor | Bronze | 1            | Вох             | 050169588277      |