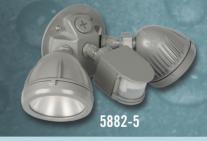

## WEATHERPROOF LED Flood Light Kit With Motion Sensor

## **Features**

- Warm White LED Flood Lights (3000K) 2000 Lumens 26W
- Die Cast Aluminum Heads and Cover
- Patented Multi-Directional Swivel Joint for Easy Light Adjustment
- 180° Motion Sensor with Duration, Sensitivity and Photocell Controls
- 2 additional 1/2" threaded openings with closure plug
- 120VAC

| Catalog<br>Number | Description                                         | Color  | Std.<br>Pack | Package<br>Type | UPC-A<br>Bar Code |
|-------------------|-----------------------------------------------------|--------|--------------|-----------------|-------------------|
| 5882-5            | Weatherproof LED Flood Light Kit with Motion Sensor | Gray   | 1            | Вох             | 050169588253      |
| 5882-6            | Weatherproof LED Flood Light Kit with Motion Sensor | White  | 1            | Вох             | 050169588260      |
| 5882-7            | Weatherproof LED Flood Light Kit with Motion Sensor | Bronze | 1            | Вох             | 050169588277      |