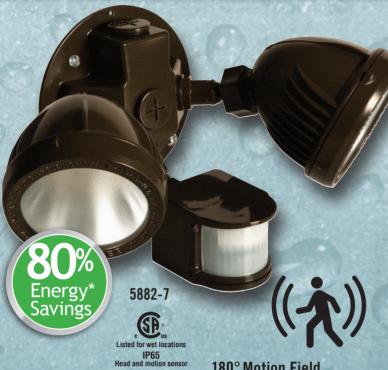

## WEATHERPROOF LED Flood Light Kit With Motion Sensor

## **Features**

- Warm White LED Flood Lights (3000K) 2000 Lumens 26W
- Die Cast Aluminum Heads and Cover
- Patented Multi-Directional Swivel Joint for Easy Light Adjustment
- 180° Motion Sensor with Duration, Sensitivity and Photocell Controls
- 2 additional 1/2" threaded openings with closure plug
- 120VAC

| Catalog<br>Number | Description                                         | Color  | Std.<br>Pack | Package<br>Type | UPC-A<br>Bar Code |
|-------------------|-----------------------------------------------------|--------|--------------|-----------------|-------------------|
| 5882-5            | Weatherproof LED Flood Light Kit with Motion Sensor | Gray   | 1            | Вох             | 050169588253      |
| 5882-6            | Weatherproof LED Flood Light Kit with Motion Sensor | White  | 1            | Вох             | 050169588260      |
| 5882-7            | Weatherproof LED Flood Light Kit with Motion Sensor | Bronze | 1            | Вох             | 050169588277      |