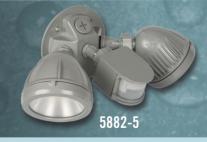

## WEATHERPROOF LED Flood Light Kit With Motion Sensor

## **Features**

- Warm White LED Flood Lights (3000K) 2000 Lumens 26W
- Die Cast Aluminum Heads and Cover
- Patented Multi-Directional Swivel Joint for Easy Light Adjustment
- 180° Motion Sensor with Duration, Sensitivity and Photocell Controls
- 2 additional 1/2" threaded openings with closure plug
- 120VAC
- Product Warranty: 5 years

**SECURITY** 

| Catalog<br>Number | Description                                         | Color  | Std.<br>Pack | Package<br>Type | UPC-A<br>Bar Code |
|-------------------|-----------------------------------------------------|--------|--------------|-----------------|-------------------|
| 5882-5            | Weatherproof LED Flood Light Kit with Motion Sensor | Gray   | 1            | Вох             | 050169588253      |
| 5882-6            | Weatherproof LED Flood Light Kit with Motion Sensor | White  | 1            | Вох             | 050169588260      |
| 5882-7            | Weatherproof LED Flood Light Kit with Motion Sensor | Bronze | 1            | Вох             | 050169588277      |