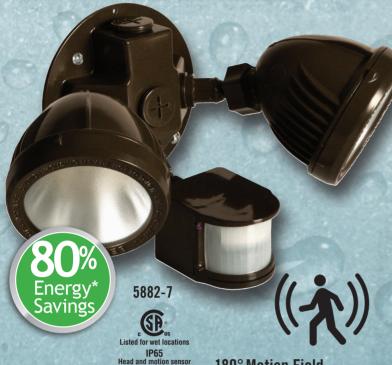

## WEATHERPROOF LED Flood Light Kit With Motion Sensor

## **Features**

- Warm White LED Flood Lights (3000K) 2000 Lumens 26W
- Die Cast Aluminum Heads and Cover
- Patented Multi-Directional Swivel Joint for Easy Light Adjustment
- 180° Motion Sensor with Duration, Sensitivity and Photocell Controls
- 2 additional 1/2" threaded openings with closure plug
- 120VAC
- Product Warranty: 5 years

**SECURITY** 

| Catalog<br>Number | Description                                         | Color  | Std.<br>Pack | Package<br>Type | UPC-A<br>Bar Code |
|-------------------|-----------------------------------------------------|--------|--------------|-----------------|-------------------|
| 5882-5            | Weatherproof LED Flood Light Kit with Motion Sensor | Gray   | 1            | Вох             | 050169588253      |
| 5882-6            | Weatherproof LED Flood Light Kit with Motion Sensor | White  | 1            | Вох             | 050169588260      |
| 5882-7            | Weatherproof LED Flood Light Kit with Motion Sensor | Bronze | 1            | Вох             | 050169588277      |