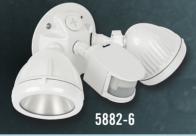

## **Features**

- Warm White LED Flood Lights (3000K) 2000 Lumens 26W
- Die Cast Aluminum Heads and Cover
- Patented Multi-Directional Swivel Joint for Easy Light Adjustment
- 180° Motion Sensor with Duration, Sensitivity and Photocell Controls
- 2 additional 1/2" threaded openings with closure plug
- 120VAC
- Product Warranty: 5 years

**SECURITY** 

| Catalog<br>Number | Description                                         | Color  | Std.<br>Pack | Package<br>Type | UPC-A<br>Bar Code |
|-------------------|-----------------------------------------------------|--------|--------------|-----------------|-------------------|
| 5882-5            | Weatherproof LED Flood Light Kit with Motion Sensor | Gray   | 1            | Вох             | 050169588253      |
| 5882-6            | Weatherproof LED Flood Light Kit with Motion Sensor | White  | 1            | Вох             | 050169588260      |
| 5882-7            | Weatherproof LED Flood Light Kit with Motion Sensor | Bronze | 1            | Вох             | 050169588277      |