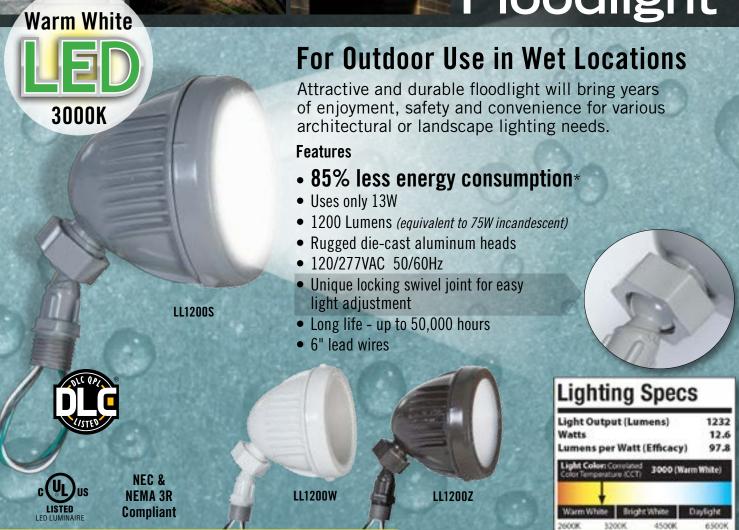

## LED Swivel Floodlight

## 120/277VAC | COMMERCIAL GRADE

\*Compared to incandescent bulb with similar light

| Catalog<br>Number | Description                                                     | Color  | Std.<br>Pack | Package<br>Type | UPC-A<br>Bar Code |
|-------------------|-----------------------------------------------------------------|--------|--------------|-----------------|-------------------|
| LL1200S           | Weatherproof LED Flood Light 1200 Lumen Warm White / 120/277VAC | Gray   | 4            | Box             | 050169994771      |
| LL1200W           | Weatherproof LED Flood Light 1200 Lumen Warm White / 120/277VAC | White  | 4            | Box             | 050169994788      |
| LL1200Z           | Weatherproof LED Flood Light 1200 Lumen Warm White / 120/277VAC | Bronze | 4            | Box             | 050169994795      |