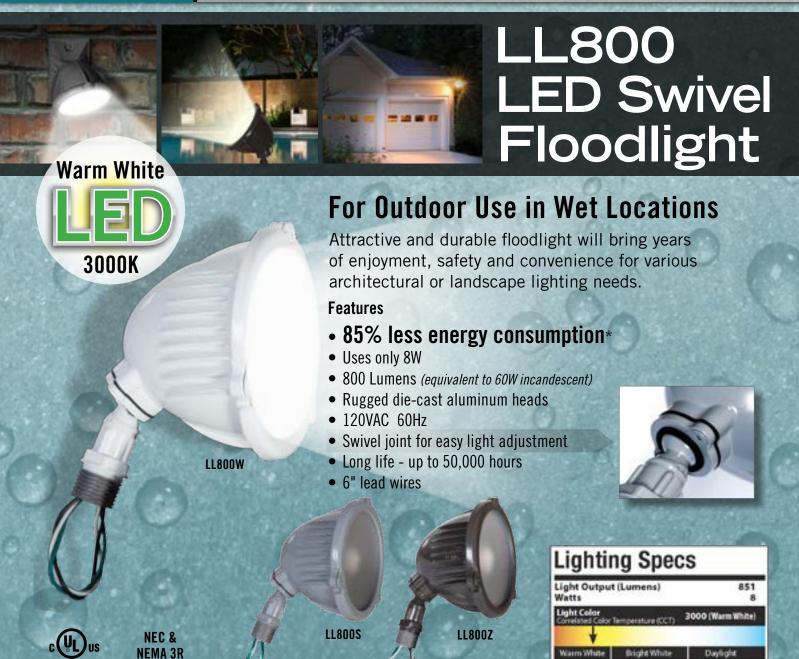

## Commercial, Industrial and Residential Electrical Products

| Catalog<br>Number | Description                                          | Color  | Std.<br>Pack | Package<br>Type | UPC-A<br>Bar Code |
|-------------------|------------------------------------------------------|--------|--------------|-----------------|-------------------|
| LL800S            | Weatherproof LED Flood Light 8W/800 Lumen Warm White | Gray   | 4            | Box             | 050169994740      |
| LL800W            | Weatherproof LED Flood Light 8W/800 Lumen Warm White | White  | 4            | Вох             | 050169994757      |
| LL800Z            | Weatherproof LED Flood Light 8W/800 Lumen Warm White | Bronze | 4            | Вох             | 050169994764      |

Compliant

\*Compared to incandescent bulb with similar light