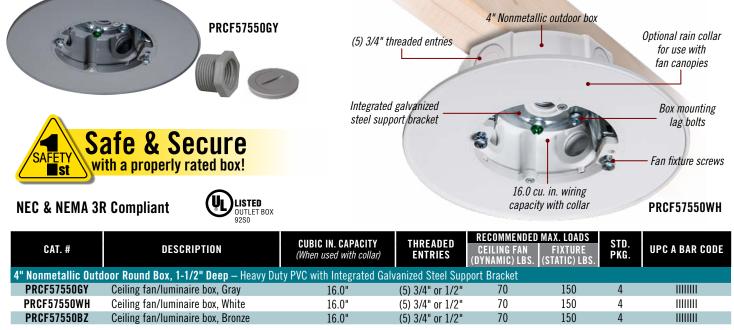

## Application

Provides a safe and secure mounting and weatherproof wiring junction for outdoor fans, chandeliers or pendant lights. Part of Bell's Outdoor Comforts™ line, this electrical box is designed to enhance outdoor living spaces with the same convenience and comfort as indoors. Perfect for porches, covered patios, pergolas.

## **Features**

PRCF57550BZ

- Support fans up to 70lbs or heavy luminaires up to 150lbs
- Five 3/4in threaded entries for conduit or fittings with four closure plugs
- Includes three reducer bushings (3/4in to 1/2in)
- Box mounts parallel, perpendicular or 45° from a joist
- Constructed of heavy duty PVC with integrated galvanized steel support bracket