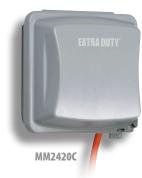

## Metal In-Use Covers

Superior commercial quality die-cast metal meets or exceeds **Extra Duty** specification.

- Patented Quick-Fit<sup>™</sup> keyhole mounting system allows installation in under a minute.
- Preconfigured for GFCI and includes patented Universal-Fit<sup>™</sup> adapter for custom fitting to multiple other applications
- · Premium Powdercoat Finish
- Lockable, open or closed