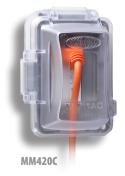

## Plastic In-Use Covers

TayMac was first to develop the in-use weatherproof cover and revolutionized the safety standard for weatherproof covers. "Bubble Covers" continue to be a top selling product line.

High-impact polycarbonate construction provides maximum durability

Out for In-Use

- Patented Quick-Fit™ keyhole mounting system allows installation in under a minute.
- Preconfigured for GFCI and includes patented Universal-Fit™ adapter for custom fitting to multiple receptacles and switches
- · Horizontal or Vertical mount