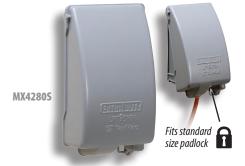

## Metal In-Use Covers

Superior commercial quality die-cast metal meets or exceeds **Extra Duty** specification.

- Patented Quick-Fit<sup>™</sup> keyhole mounting system allows installation in under a minute.
- Preconfigured for GFCI and includes patented Universal-Fit<sup>™</sup> adapter for custom fitting to multiple other applications
- · Premium Powdercoat Finish
- Lockable, open or closed