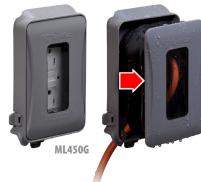

## **BELL Boxes**

For use in wet, damp or dry locations as a weatherproof junction box, or as a housing for receptacles, switches and GFCI's.

- State-of-the-art powder coat finish
- · Eight box mounting options with detachable lugs provided
- · Closure plugs included and ground screw installed