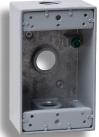

## **BELL Boxes**

For use in wet, damp or dry locations as a weatherproof junction box, or as a housing for receptacles, switches and GFCI's.

- State-of-the-art powder coat finish
- · Eight box mounting options with detachable lugs provided
- · Closure plugs included and ground screw installed