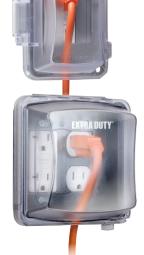

- High impact polycarbonate construction
- Patented Quick-Fit keyhole mounting system allows for installation in under a minute
- Preconfigured for a GFCI and includes patented Universal-Fit adapters for customer fitting to multiple receptacles and switches.
- Horizontal or Vertical mount
- UL Listed, meets Extra Duty