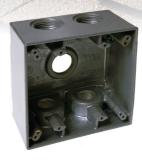

## **BELL BOXES**

- State of the art powder coat finish
- Eight box mounting options with detachable lug
- Closure plugs included
- Ground Screw installed
- UL Listed, CSA Listed C22.2 #18

- Rugged Metal Construction
- State of the art powder coat finish
- Installation hardware, gasket and instructions included
- UL Listed