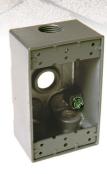

## **BELL BOXES**

- State of the art powder coat finish
- Eight box mounting options with detachable lug
- Closure plugs included
- Ground Screw installed
- UL Listed, CSA Listed C22.2 #18

- Rugged Metal Construction
- State of the art powder coat finish
- Installation hardware, gasket and instructions included
- UL Listed