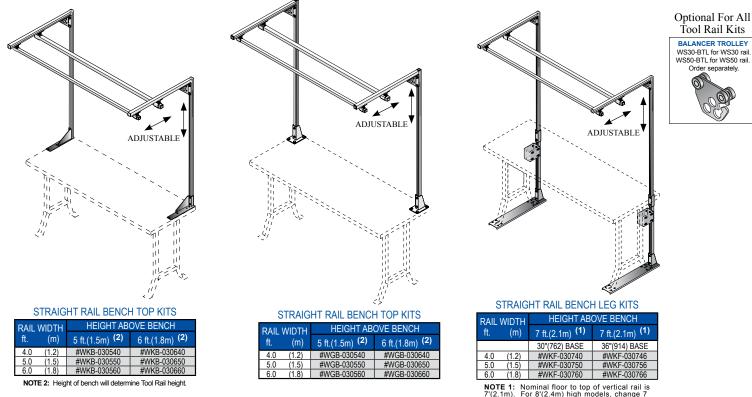

Need to support your Air Hose Tool Balancer? Our Tool Rail Workstation Kits are perfectly designed to hang balancers over work areas. See our full catalog for more information. www.hubbell-gleason.com/HWS/WS.pdf

NOTE 1: Nominal floor to top of vertical rail is 7'(2.1m). For 8'(2.4m) high models, change 7 in model number to 8, ie: WKF-030840

**Hubbell Workplace Solutions** A Division of Gleason Reel Corp.

600 South Clark St. Mayville, WI 53050 Phone: 920-387-4120 www.hubbell-gleason.com