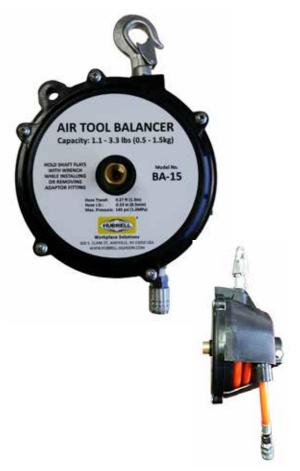

#### AIR HOSE TOOL BALANCER MODELS

| MODEL | CAPACITY<br>lbs (kg)    | HOSE TRAVEL<br>ft (m) | HOSE ID<br>in (mm) | WEIGHT<br>Ibs (kg) |
|-------|-------------------------|-----------------------|--------------------|--------------------|
| BA-15 | 1.1 - 3.3 (0.5 - 1.5)   | 4.3 (1.3)             | .33 (8.5)          | 4.2 (1.9)          |
| BA-25 | 3.3 - 5.5 (1.5 - 2.5)   | 4.3 (1.3)             | .33 (8.5)          | 4.4 (2.0)          |
| BA-35 | 5.5 - 7.7 (2.5 - 3.5)   | 4.3 (1.3)             | .33 (8.5)          | 4.6 (2.1)          |
| BA-50 | 7.7 - 11.0 (3.5 - 5.0)  | 4.3 (1.3)             | .33 (8.5)          | 4.6 (2.1)          |
| BA-65 | 11.0 - 14.3 (5.0 - 6.5) | 4.3 (1.3)             | .33 (8.5)          | 4.9 (2.2)          |