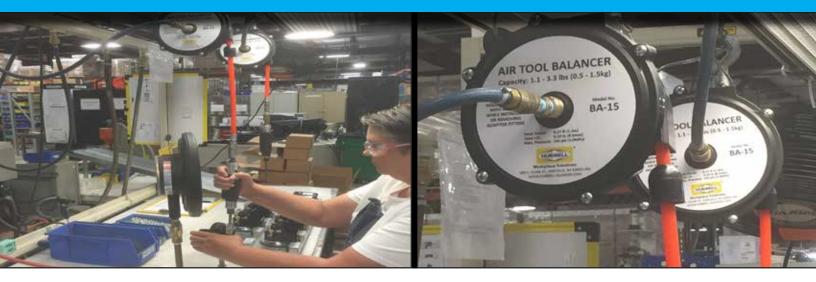

### **'BA' SERIES AIR HOSE TOOL BALANCER**

The 'BA' Series Air Hose Tool Balancer is designed for small pneumatic tools. Integrating the air hose and support cable together keeps the work area safe and clean. These durable tool balancers provide easy handling for operators and assemblers that work with tools for long, continuous hours. The balancer allows a tool to be positioned over the work station for comfortable operation and can be used with small air tools. The effortless handling of the balancer provides comfortable tool operation and increased production.

The inside diameter of hose is 8.5mm which supplies enough air to operate the suspended air tool/device. When the spring failure happens, the fall prevention device will operate and stop the suspended tool/ device. Safety cable is also included.