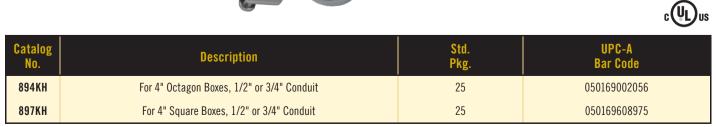

## **Product Features**

- Unique, open gate design allows for easy, safe installation of high bay lighting fixtures
- Design permits fixture to rest in position while wiring is completed
- For use with 4" steel square boxes (897KH) or 4" steel octagon boxes (894KH)
- Permits 20 Degree swing from vertical
- Accommodates either 1/2" or 3/4" straight threaded stem sizes. 1/2" reducer bushing is included
- Steel body with malleable iron swivel hub
- Designed for 50 lbs. maximum fixture support (not designed for ceiling fan support)