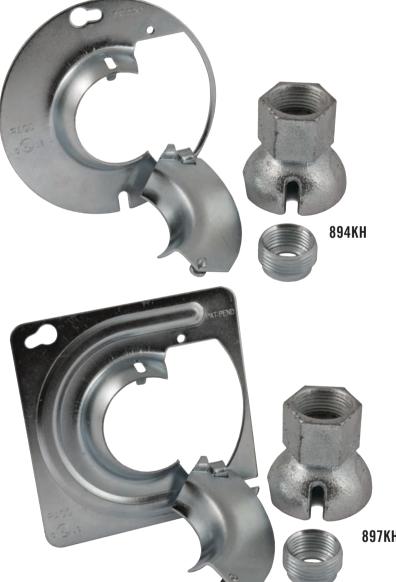

## **Applications**

RACO KWIK-HANG Swivel Fixture Covers help protect commercial lighting fixtures from limited wind and vibration damage. KWIK-HANG Covers allow one person alone to hang a high bay lighting fixture, reducing the amount of labor and time required. This design makes for a safer installation and permits large, heavy fixtures to be securely set in place while installation is completed - no fumbling with fixture high in the air when securing to a box.

## **Product Features**

- Unique, open gate design allows for easy, safe installation of high bay lighting fixtures
- Design permits fixture to rest in position while wiring is completed
- For use with 4" steel square boxes (897KH) or 4" steel octagon boxes (894KH)
- Permits 20 Degree swing from vertical
- Accommodates either 1/2" or 3/4" straight threaded stem sizes. 1/2" reducer bushing is included
- Steel body with malleable iron swivel hub
- Designed for 50 lbs. maximum fixture support (not designed for ceiling fan support)

897KH

PATENT NO. 9,371,962