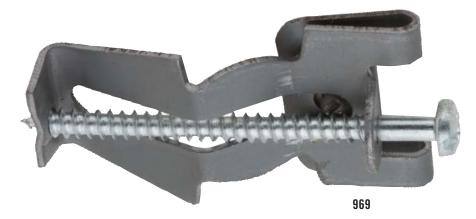

## **RACO OLD WORK BOX SUPPORT**

## **Application**

RACO Old Work clips secure steel switch boxes tightly to wall plaster, drywall, concrete block, brick, or concrete.

Adapt any switch box with plaster ears to old work. Can also be used with 4" or 4-11 /16" square boxes (plaster ears sold separately).

## Features

- Combo-head screw for installation flexibility
- For use on 1/2" thick, standard drywall

| Catalog No. | Description          | Weight | Carton Qty. | Carton Size  |
|-------------|----------------------|--------|-------------|--------------|
| 969         | Old Work Box Support | 11.5   | 50 Pair     | 4" x 4" x 7" |