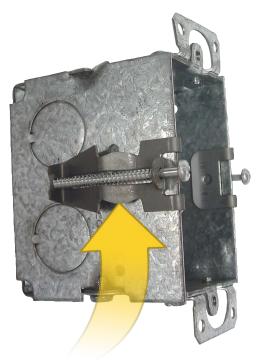

## **Application**

RACO Old Work clips secure steel switch boxes tightly to wall plaster, drywall, concrete block, brick, or concrete.

Adapt any switch box with plaster ears to old work. Can also be used with 4" or 4-11 /16" square boxes (plaster ears sold separately).

## Features

- Combo-head screw for installation flexibility
- For use on 1/2" thick, standard drywall

| Catalog No. | Description          | Weight | Carton Qty. | Carton Size  |
|-------------|----------------------|--------|-------------|--------------|
| 969         | Old Work Box Support | 11.5   | 50 Pair     | 4" x 4" x 7" |