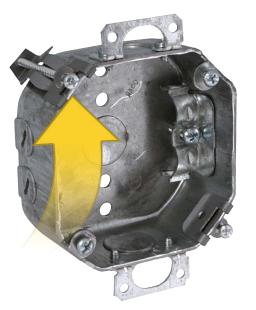

## **Application**

RACO Old Work clips secure steel switch boxes tightly to wall plaster, drywall, concrete block, brick, or concrete.

Adapt any switch box with plaster ears to old work. Can also be used with 4" or 4-11 /16" square boxes (plaster ears sold separately).

## Features

- Combo-head screw for installation flexibility
- For use on 1/2" thick, standard drywall

| Catalog No. | Description          | Weight | Carton Qty. | Carton Size  |
|-------------|----------------------|--------|-------------|--------------|
| 969         | Old Work Box Support | 11.5   | 50 Pair     | 4" x 4" x 7" |