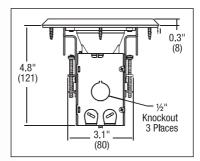

**Brass Plated** 

**Stainless** 

Mount & adjust box

Top screw fastening & side joist mounting provided

Recessed receptacle-

Back & side knockouts for proper wiring access

COMMERCIAL CONSTRUCTION

Removable neoprene gaskets allow for independent use of either side of the receptacle with the cover closed