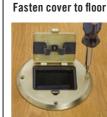

Pre-assembled flange & cover for fast installation

Complete instructions included

**Cut** opening Template provided

Install and wire device

Installation complete Secure plug connection

| Catalog<br>No. | Description                                                                                                                                                                                                                                  | Cover<br>Material | Cover<br>Finish | Pack<br>Qty. | UPC-A<br>Bar Code |  |
|----------------|----------------------------------------------------------------------------------------------------------------------------------------------------------------------------------------------------------------------------------------------|-------------------|-----------------|--------------|-------------------|--|
| 6239BP         | Decorator duplex receptacle floor box kit<br>includes steel box, flange and hinged door<br>cover assembly with 15A 125V tamper<br>resistant duplex receptacle;<br>designed for installation in wood floors;<br>mounts to sub-floor or joists | Aluminum          | Brass Plated    | 1            | 0 50169 94713 5   |  |
| 6239NI         |                                                                                                                                                                                                                                              | Aluminum          | Nickel Plated   | 1            | 0 50169 94714 2   |  |
| 6239NI         |                                                                                                                                                                                                                                              | Aluminum          | Stainless Paint | 1            | 0 50169 94715 9   |  |
| 6239NI         |                                                                                                                                                                                                                                              | Aluminum          | Black Paint     | 1            | 0 50169 94712 8   |  |