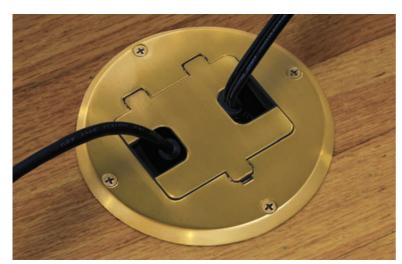

## **Application**

RACO® Wood Floor Boxes allow for the placement of electrical power or a combination of power and voice/data devices.

## **Features**

- Recessed taper resistant receptacle allows plug to be concealed
- Protects electrical connection
- Prevents accidental disconnection
- No unsightly plugs on surface of floor
- Four premium finishes Brass plated, Nickel plated, Stainless
- Complies with NEC® Article 406.11

**Brass Plated** 

**Stainless** 

Mount & adjust box

Top screw fastening & side joist mounting provided

Recessed receptacle-

Back & side knockouts for proper wiring access

COMMERCIAL CONSTRUCTION

Removable neoprene gaskets allow for independent use of either side of the receptacle with the cover closed