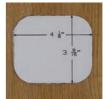

Pre-assembled flange & cover for fast installation

Complete instructions included

**Cut** opening Template provided

Install and wire device

Installation complete Secure plug connection

| Catalog<br>No. | Description                                                                                                                                                                                                                                  | Cover<br>Material | Cover<br>Finish | Pack<br>Qty. | UPC-A<br>Bar Code |  |
|----------------|----------------------------------------------------------------------------------------------------------------------------------------------------------------------------------------------------------------------------------------------|-------------------|-----------------|--------------|-------------------|--|
| 6239BP         | Decorator duplex receptacle floor box kit<br>includes steel box, flange and hinged door<br>cover assembly with 15A 125V tamper<br>resistant duplex receptacle;<br>designed for installation in wood floors;<br>mounts to sub-floor or joists | Aluminum          | Brass Plated    | 1            | 0 50169 94713 5   |  |
| 6239NI         |                                                                                                                                                                                                                                              | Aluminum          | Nickel Plated   | 1            | 0 50169 94714 2   |  |
| 6239NI         |                                                                                                                                                                                                                                              | Aluminum          | Stainless Paint | 1            | 0 50169 94715 9   |  |
| 6239NI         |                                                                                                                                                                                                                                              | Aluminum          | Black Paint     | 1            | 0 50169 94712 8   |  |