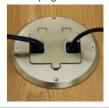

## **Features**

- Recessed taper resistant receptacle allows plug to be concealed
- Protects electrical connection
- Prevents accidental disconnection
- No unsightly plugs on surface of floor
- Four premium finishes Brass plated, Nickel plated, Stainless
- Complies with NEC® Article 406.11

**Brass Plated** 

**Stainless** 

Mount & adjust box

Top screw fastening & side joist mounting provided

Recessed receptacle-

Back & side knockouts for proper wiring access

COMMERCIAL CONSTRUCTION

Removable neoprene gaskets allow for independent use of either side of the receptacle with the cover closed