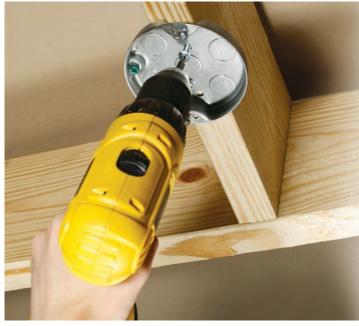

## **Application**

RACO® ceiling support boxes are designed for ceiling fans and ceiling or wall light fixture support. To be directly mounted to a joist.