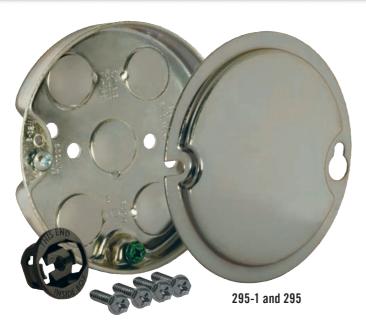

## RACO 4" ROUND CEILING **FAN-RATED SUPPORT PAN**

## **Features**

- #10-32 ceiling fan screws provided and #8-32 ceiling fixture mounting screws
- Easy installation, up-front ground screw
- Included pan cover protects wiring after installation
- INSIDER® nonmetallic sheathed cable connector included
- 70 Lbs. ceiling fan, 150 Lbs. fixture support
- UL Listed

Merchandised Packaging\*

| Catalog<br>No. | Description           | Knockouts |                   | Std. | UPC-A        | Recommended Maximum<br>Support Loads |         |
|----------------|-----------------------|-----------|-------------------|------|--------------|--------------------------------------|---------|
|                |                       | Cable     | Bottom<br>Conduit | Pkg. | Bar Code     | Ceiling Fan (Dynamic) Lbs.           | Fixture |
| 295            | Merchandised Package* | INSIDER®  | 2, 1/2"           | 10   | 050169002957 | 70                                   | 150     |
| 295-1          | Contractor Pack       | INSIDER®  | 2, 1/2"           | 10   | _            | 70                                   | 150     |