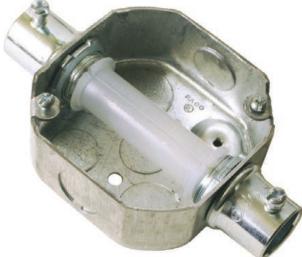

## **BYPASS for 4" and Octagon Boxes**

### **Application**

Use when running wire through conduit with multiple, in-series junction boxes. Eliminates starts and stops of running wire through conduit at each junction box.

#### **Features**

- Made of soft, plastic material to facilitate installation with 1/2" and 3/4" fittings in junction boxes
- Can be used in 4" square and octagon junction boxes
- Installed BYPASS facilitates wire runs through multiple junction boxes eliminating the need to begin new run with each junction box
- Product has perforated, lengthwise slit allowing product to be easily removed when wire run has been completed
- Remove BYPASS, pull and cut wire in junction box to length, install covers and devices

| Catalog<br>No. | Description               | Trade Size | Box Size | Std.<br>Pkg. | UPC-A<br>Bar Code |
|----------------|---------------------------|------------|----------|--------------|-------------------|
| 967-2          | Clear Plastic BYPASS Tube | 1/2"       | 4"       | 25           | 050169096727      |
| 967-3          | Clear Plastic BYPASS Tube | 3/4"       | 4"       | 25           | 050169096734      |