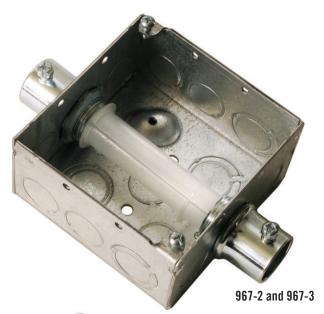

## **BYPASS for 4" and Octagon Boxes**

### **Application**

Use when running wire through conduit with multiple, in-series junction boxes. Eliminates starts and stops of running wire through conduit at each junction box.

#### **Features**

- Made of soft, plastic material to facilitate installation with 1/2" and 3/4" fittings in junction boxes
- Can be used in 4" square and octagon junction boxes
- Installed BYPASS facilitates wire runs through multiple junction boxes eliminating the need to begin new run with each junction box
- Product has perforated, lengthwise slit allowing product to be easily removed when wire run has been completed
- Remove BYPASS, pull and cut wire in junction box to length, install covers and devices

| Catalog<br>No. | Description               | Trade Size | Box Size | Std.<br>Pkg. | UPC-A<br>Bar Code |
|----------------|---------------------------|------------|----------|--------------|-------------------|
| 967-2          | Clear Plastic BYPASS Tube | 1/2"       | 4"       | 25           | 050169096727      |
| 967-3          | Clear Plastic BYPASS Tube | 3/4"       | 4"       | 25           | 050169096734      |