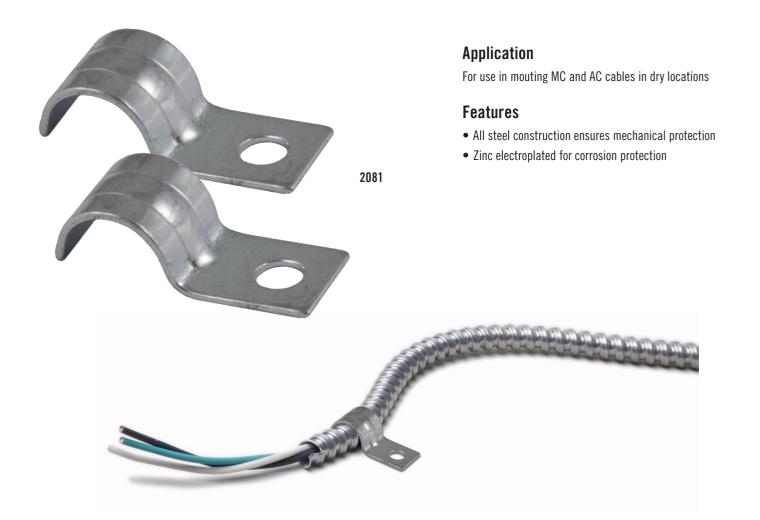

## RACO 3/8" MC AND AC 1-HOLE STRAP

| Catalog<br>No. | Description                                                       | Inner Pack<br>Qty. | Unit Carton<br>I 2 of 5 | Outer Pack<br>Qty. | Carton<br>12 of 5 |
|----------------|-------------------------------------------------------------------|--------------------|-------------------------|--------------------|-------------------|
| 2081           | 3/8" MC Cable 14/2, 14/3, 14/4 and 12/2<br>AC Cable 14/2 and 14/3 | 100                | 30050169020815          | 1000               | 50050169020819    |