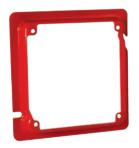

## **Features**

- Four tapped mounting tabs (8-32 threads)
- Installs like a 4-11/16" square mudring
- Works with standard box positioning brackets
- Provides flush mounting of lighting controllers, exit signs, life safety appliances, etc.
- Available in Red for systems identification

Cat. No. 855

Available in Red for systems identification, Cat. No. 911-16

Installs like a mud ring and works with most box positioning brackets

| Catalog<br>No. | Description                             | Raised | Std.<br>Pkg. | Cubic Inch<br>Capacity |
|----------------|-----------------------------------------|--------|--------------|------------------------|
| 855            | 4-11/16" Sq. x 4" Sq. Adapter Ring      | 5/8"   | 25           | 8.3                    |
| 911-16         | 4-11/16" Sq. x 4" Sq. Adapter Ring, Red | 5/8"   | 25           | 8.3                    |
| 859            | 4-11/16" Sq. x 4" Sq. Adapter Ring,     | 1-1/4" | 12           | 16.0                   |
| 911-17         | 4-11/16" Sq. x 4" Sq. Adapter Ring, Red | 1-1/4" | 12           | 16.0                   |