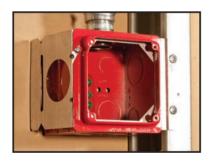

## **Application**

Designed to reduce 4-11/16" square box to 4" square box openings.

## **Features**

- Four tapped mounting tabs (8-32 threads)
- Installs like a 4-11/16" square mudring
- Works with standard box positioning brackets
- Provides flush mounting of lighting controllers, exit signs, life safety appliances, etc.
- Available in Red for systems identification