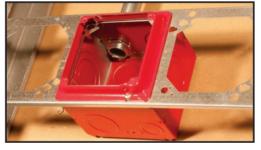

## **Application**

Designed to reduce 4-11/16" square box to 4" square box openings.

## **Features**

- Four tapped mounting tabs (8-32 threads)
- Installs like a 4-11/16" square mudring
- Works with standard box positioning brackets
- Provides flush mounting of lighting controllers, exit signs, life safety appliances, etc.
- Available in Red for systems identification