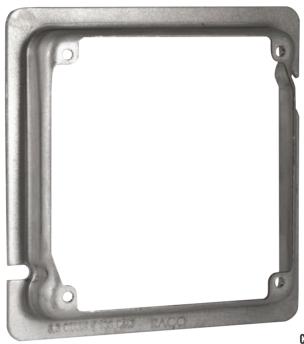

## RACO ADAPTER RING

4-11/16" Sq. x 4" Sq., Raised 5/8" + 1-1/4"

## **Features**

- Four tapped mounting tabs (8-32 threads)
- Installs like a 4-11/16" square mudring
- Works with standard box positioning brackets
- Provides flush mounting of lighting controllers, exit signs, life safety appliances, etc.
- Available in Red for systems identification

Cat. No. 855

Available in Red for systems identification, Cat. No. 911-16

Installs like a mud ring and works with most box positioning brackets

| Catalog<br>No. | Description                             | Raised | Std.<br>Pkg. | Cubic Inch<br>Capacity |
|----------------|-----------------------------------------|--------|--------------|------------------------|
| 855            | 4-11/16" Sq. x 4" Sq. Adapter Ring      | 5/8"   | 25           | 8.3                    |
| 911-16         | 4-11/16" Sq. x 4" Sq. Adapter Ring, Red | 5/8"   | 25           | 8.3                    |
| 859            | 4-11/16" Sq. x 4" Sq. Adapter Ring,     | 1-1/4" | 12           | 16.0                   |
| 911-17         | 4-11/16" Sq. x 4" Sq. Adapter Ring, Red | 1-1/4" | 12           | 16.0                   |