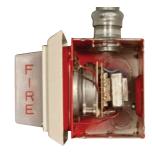

## **Application**

A large capacity back box used for life safety applinance applications (speaker strobe). Provides ample space for large appliances. Extra large knockouts for pulling pre-terminated cables.

Works with most standard box positioning brackets

Accepts Largest Life Safety Notifier Applinaces

Never build a deep box again

| Catalog<br>No. | Description                                  | Knockouts Sides                                              | Knockouts Back           | Std.<br>Pkg. | Cubic Inch<br>Capacity |
|----------------|----------------------------------------------|--------------------------------------------------------------|--------------------------|--------------|------------------------|
| 911-15         | 3-1/4" Depth Back Box, Welded, 4-11/16" Sq.  | 2, 3/4" - 1" TKO; 2, 1" - 1-1/4" TKO;<br>2, 1" - 2" Conc. KO | 2, 3/4" - 1" TKO; 2-1/2" | 10           | 66.7                   |
| 911-16         | 4-11/16" Sq. x 4" Sq. Adapter, 5/8" Raised   | _                                                            | _                        | 25           | 8.3                    |
| 911-17         | 4-11/16" Sq. x 4" Sq. Adapter, 1-1/4" Raised | _                                                            | _                        | 12           | 16.0                   |