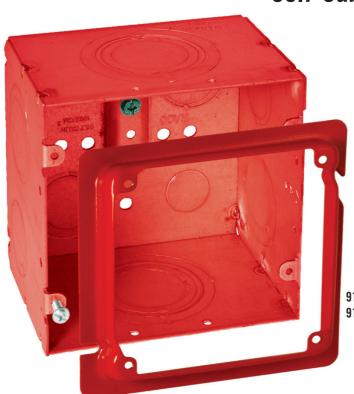

## LIFE SAFETY APPLIANCE BACK BOX

## 66.7 Cubic Inches

911-15 with 911-16 Adapter

## **Features**

- 4-11/16" square, 3-1/4" deep box
- Accepts all 4-11/16" square covers and mud rings
- Painted red for system identification
- Includes knockouts 1/2" through 2"
- Pre-installed ground screw
- Raised ground screw surface
- Mounts on existing 4-11/16" square box positioning brackets
- Use with 4-11/16" sq. x 4" sq. adapter ring -Cat. No. 911-16
- cULus Listed