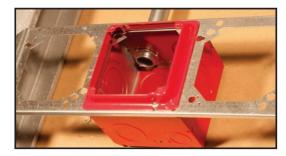

## **Application**

A large capacity back box used for life safety applinance applications (speaker strobe). Provides ample space for large appliances. Extra large knockouts for pulling pre-terminated cables.

Works with most standard box positioning brackets

Accepts Largest Life Safety Notifier Applinaces

Never build a deep box again

| Catalog<br>No. | Description                                  | Knockouts Sides                                              | Knockouts Back           | Std.<br>Pkg. | Cubic Inch<br>Capacity |
|----------------|----------------------------------------------|--------------------------------------------------------------|--------------------------|--------------|------------------------|
| 911-15         | 3-1/4" Depth Back Box, Welded, 4-11/16" Sq.  | 2, 3/4" - 1" TKO; 2, 1" - 1-1/4" TKO;<br>2, 1" - 2" Conc. KO | 2, 3/4" - 1" TKO; 2-1/2" | 10           | 66.7                   |
| 911-16         | 4-11/16" Sq. x 4" Sq. Adapter, 5/8" Raised   | _                                                            | _                        | 25           | 8.3                    |
| 911-17         | 4-11/16" Sq. x 4" Sq. Adapter, 1-1/4" Raised | _                                                            | _                        | 12           | 16.0                   |