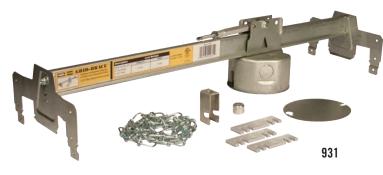

# RACO GRID-BRACE ASSEMBLY

#### **Features**

- GRID-BRACE assembly has patent pending, heavy-duty design for worry-free, easy installation
- Turnbuckle and 4' chain section provided
- For threaded rod installation: Yoke provided
- Mount box anywhere on sliding bracket
- Spacers provided for decorative ceiling tiles that are below the depth of metal grid for flush mounting of box
- 4" round box, 2-1/8" deep, 22.3 cubic inches
- 4" round box has (2) 1/2" and 3/4" concentric knockouts in bottom of box
- 4" round box has (2) 1/2" knockouts in side of box
- No protruding fan mounting screws or ground screw
- #10-32 ceiling fan screws provided and provision for #8-32 bottom of box
- #10-32 ceiling fan screws are grade 5 and 1" long
- Easy to follow instructions included
- GRID-BRACE for 24" spans
- Ceiling fans: 70 Lbs. (additional support required)
- Lighting fixture: 70 Lbs. (additional support required)

### For Suspended Ceilings

| Catalog<br>No. | Description                                | Knockouts |                              | Std. | UPC-A        | Recommended Maximum<br>Support Loads |                 |
|----------------|--------------------------------------------|-----------|------------------------------|------|--------------|--------------------------------------|-----------------|
|                |                                            | Side      | Bottom<br>Conduit            | Pkg. | Bar Code     | Ceiling Fan<br>Lbs.                  | Fixture<br>Lbs. |
| 931            | Ceiling Fan Support for Suspended Ceilings | 2, 1/2"   | 2, 1/2" + 3/4"<br>Concentric | 4    | 050169009314 | 70                                   | 70              |