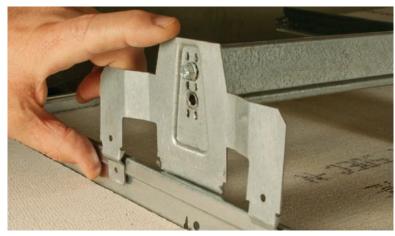

#### **Features**

- GRID-BRACE assembly has patent pending, heavy-duty design for worry-free, easy installation
- Turnbuckle and 4' chain section provided
- For threaded rod installation: Yoke provided
- Mount box anywhere on sliding bracket
- Spacers provided for decorative ceiling tiles that are below the depth of metal grid for flush mounting of box
- 4" round box, 2-1/8" deep, 22.3 cubic inches
- 4" round box has (2) 1/2" and 3/4" concentric knockouts in bottom of box
- 4" round box has (2) 1/2" knockouts in side of box
- No protruding fan mounting screws or ground screw
- #10-32 ceiling fan screws provided and provision for #8-32 bottom of box
- #10-32 ceiling fan screws are grade 5 and 1" long
- Easy to follow instructions included
- GRID-BRACE for 24" spans
- Ceiling fans: 70 Lbs. (additional support required)
- Lighting fixture: 70 Lbs. (additional support required)

Outlet Box