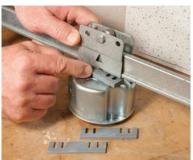

#### **Features**

- GRID-BRACE assembly has patent pending, heavy-duty design for worry-free, easy installation
- Turnbuckle and 4' chain section provided
- For threaded rod installation: Yoke provided
- Mount box anywhere on sliding bracket
- Spacers provided for decorative ceiling tiles that are below the depth of metal grid for flush mounting of box
- 4" round box, 2-1/8" deep, 22.3 cubic inches
- 4" round box has (2) 1/2" and 3/4" concentric knockouts in bottom of box
- 4" round box has (2) 1/2" knockouts in side of box
- No protruding fan mounting screws or ground screw
- #10-32 ceiling fan screws provided and provision for #8-32 bottom of box
- #10-32 ceiling fan screws are grade 5 and 1" long
- Easy to follow instructions included
- GRID-BRACE for 24" spans
- Ceiling fans: 70 Lbs. (additional support required)
- Lighting fixture: 70 Lbs. (additional support required)