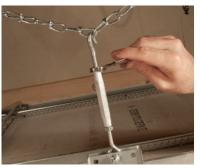

#### **Features**

- GRID-BRACE assembly has patent pending, heavy-duty design for worry-free, easy installation
- Turnbuckle and 4' chain section provided
- For threaded rod installation: Yoke provided
- Mount box anywhere on sliding bracket
- Spacers provided for decorative ceiling tiles that are below the depth of metal grid for flush mounting of box
- 4" round box, 2-1/8" deep, 22.3 cubic inches
- 4" round box has (2) 1/2" and 3/4" concentric knockouts in bottom of box
- 4" round box has (2) 1/2" knockouts in side of box
- No protruding fan mounting screws or ground screw
- #10-32 ceiling fan screws provided and provision for #8-32 bottom of box
- #10-32 ceiling fan screws are grade 5 and 1" long
- Easy to follow instructions included
- GRID-BRACE for 24" spans
- Ceiling fans: 70 Lbs. (additional support required)
- Lighting fixture: 70 Lbs. (additional support required)