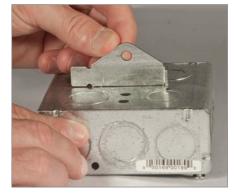

## **Features**

- Patent Pending design, uses existing holes in bottom of box for quick installation
- Ideal for cable supports
- cULus Listed for static fixture load of 50 Lbs. or less
- Not designed for ceiling fan support or dynamic/moving load applications
- Heavy-duty, galvanized steel for corrosion protection
- Designed for indoor use
- Instructions included
- Quickly locks securely into position by bending tab