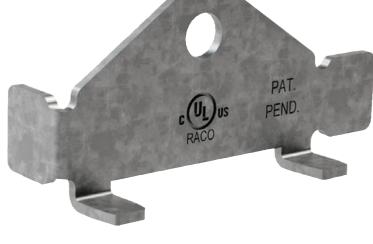

## BOX SUPPORT HANGER

RACO Box Support Hanger is designed to support 4" square and 4-11/16" square, round, and octagon boxes in overhead applications. Satisfies NEC 300.11 requirements for box support.

## **Features**

- Patent Pending design, uses existing holes in bottom of box for quick installation
- Ideal for cable supports
- cULus Listed for static fixture load of 50 Lbs. or less
- Not designed for ceiling fan support or dynamic/moving load applications
- Heavy-duty, galvanized steel for corrosion protection
- Designed for indoor use
- Instructions included
- Quickly locks securely into position by bending tab