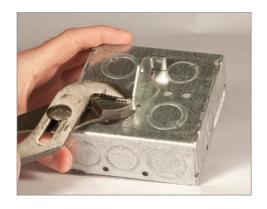

## BOX SUPPORT HANGER

RACO Box Support Hanger is designed to support 4" square and 4-11/16" square, round, and octagon boxes in overhead applications. Satisfies NEC 300.11 requirements for box support.

## **Features**

- Patent Pending design, uses existing holes in bottom of box for quick installation
- Ideal for cable supports
- cULus Listed for static fixture load of 50 Lbs. or less
- Not designed for ceiling fan support or dynamic/moving load applications
- Heavy-duty, galvanized steel for corrosion protection
- Designed for indoor use
- Instructions included
- Quickly locks securely into position by bending tab