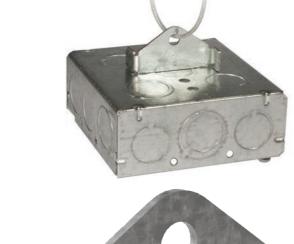

## BOX SUPPORT HANGER

RACO Box Support Hanger is designed to support 4" square and 4-11/16" square, round, and octagon boxes in overhead applications. Satisfies NEC 300.11 requirements for box support.

## **Features**

- Patent Pending design, uses existing holes in bottom of box for quick installation
- Ideal for cable supports
- cULus Listed for static fixture load of 50 Lbs. or less
- Not designed for ceiling fan support or dynamic/moving load applications
- Heavy-duty, galvanized steel for corrosion protection
- Designed for indoor use
- Instructions included
- Quickly locks securely into position by bending tab