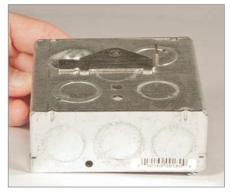

## BOX SUPPORT HANGER

RACO Box Support Hanger is designed to support 4" square and 4-11/16" square, round, and octagon boxes in overhead applications. Satisfies NEC 300.11 requirements for box support.

## **Features**

- Patent Pending design, uses existing holes in bottom of box for quick installation
- Ideal for cable supports
- cULus Listed for static fixture load of 50 Lbs. or less
- Not designed for ceiling fan support or dynamic/moving load applications
- Heavy-duty, galvanized steel for corrosion protection
- Designed for indoor use
- Instructions included
- Quickly locks securely into position by bending tab