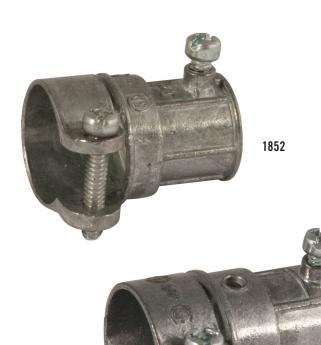

## **Application**

RACO Combination couplings are for use in dry locations to couple EMT conduit to Flexible Metal Conduit.

Combination couplings provide versatility in applications where two different types of conduit runs are being used.

## **Features**

- Die Cast Zinc couplings offer a lightweight and economical solution
- Couplings are pre-assembled with tri-head screws
- Rugged Die Cast construction provides mechanical protection for the raceway
- UL and CSA listed for your safety and peace of mind

1853

| Catalog<br>No. | Trade<br>Size | Carton<br>Qty. | Ship Ct.<br>Qty. | Carton Dims.<br>L x W x H | UPC-A<br>Bar Code | Unit Carton<br>I 2 of 5 | Ship Carton<br>I 2 of 5 |
|----------------|---------------|----------------|------------------|---------------------------|-------------------|-------------------------|-------------------------|
| 1852           | 1/2"          | 25             | 250              | 18.8 x 10.5 x 5.1         | 050169018521      | 30050169018522          | 50050169018526          |
| 1853           | 3/4"          | 25             | 250              | 18.8 x 10.5 x 7.9         | 050169018538      | 30050169018539          | 50050169018533          |