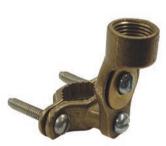

## RACO GROUND Clamp for direct Burial

## **Application**

The RACO 2506 Ground Clamps are for use with connecting bare copper ground wire to water pipes or ground rods. Bronze clamp and screw assembly permits use in direct burial applications.

## Features

- Bronze cast construction assures ground path continuity and provides corrosion resistance
- Fits 1/2" through 1" pipe, rebar, and copper rods
- Wire range #10 Sol. #2 Str.
- UL Listed

Grounding and Bonding Equipment 50L0