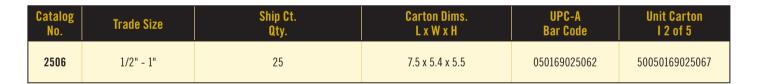

## Features

- Bronze cast construction assures ground path continuity and provides corrosion resistance
- Fits 1/2" through 1" pipe, rebar, and copper rods
- Wire range #10 Sol. #2 Str.
- UL Listed

Grounding and Bonding Equipment 50L0