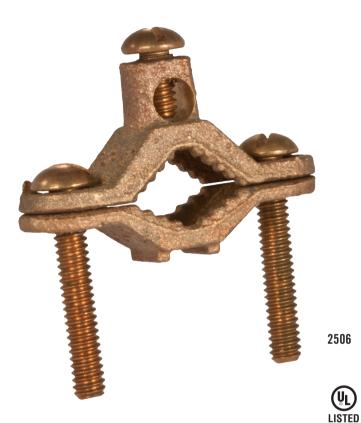

## RACO GROUND Clamp for direct Burial

## **Application**

The RACO 2506 Ground Clamps are for use with connecting bare copper ground wire to water pipes or ground rods. Bronze clamp and screw assembly permits use in direct burial applications.

## Features

- Bronze cast construction assures ground path continuity and provides corrosion resistance
- Fits 1/2" through 1" pipe, rebar, and copper rods
- Wire range #10 Sol. #2 Str.
- UL Listed

Grounding and Bonding Equipment 50L0