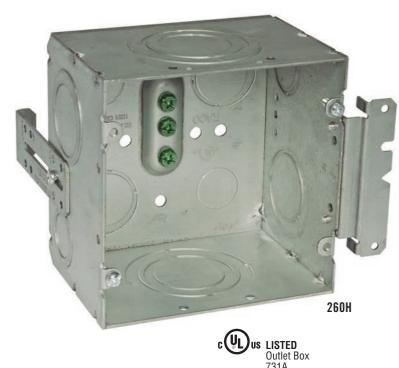

## LARGE CAPACITY BOX w/STUD MOUNT BRACKET

## **Features**

- 4-11/16" square, 3-1/4" deep box
- Accepts standard 4-11/16" square covers
- "H" bracket for mounting to metal or wood studs
- Far-Side Box Support for stud size up to 6 inches
- Includes knockouts 1/2" through 2"
- Three pre-installed ground screws
- Raised ground screw surface
- Accepts UL Listed Voltage Partition Cat. No. 981
- cULus Listed