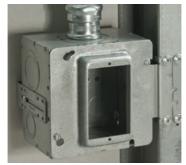

Far-side support adjusted and bracket installed

Use standard 4-11/16" covers and large KO for data outlet applications

Use with adapter ring for professional looking installation of fire alarm notification appliances