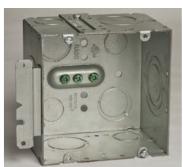

Use standard 4-11/16" sq. covers and 981 partition for power and data in same box

Mount box and run conduit before mud ring is attached

UL Listed Voltage Partition Catalog No. 981 -Compatible with raised covers: 1/2", 3/4", and 1-1/4"