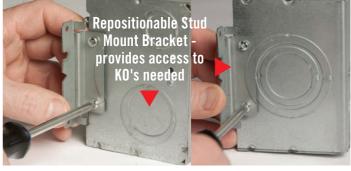

Far-side support adjusted and bracket installed

Use standard 4-11/16" covers and large KO for data outlet applications

Use with adapter ring for professional looking installation of fire alarm notification appliances