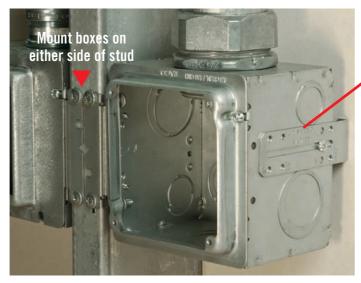

## **Features**

- 4-11/16" square, 3-1/4" deep box
- Accepts standard 4-11/16" square covers
- "H" bracket for mounting to metal or wood studs
- Far-Side Box Support for stud size up to 6 inches
- Includes knockouts 1/2" through 2"
- Three pre-installed ground screws
- Raised ground screw surface
- Accepts UL Listed Voltage Partition Cat. No. 981
- cULus Listed

Robust Far-side support - 3-5/8" to 6" metal and wood studs

|    | talog<br>Vo. | Description     | Carton<br>Qty. | Cu. In.<br>Capacity | Knockouts Sides                                           | Knockouts Back           | Unit Carton I 2 of 5 |
|----|--------------|-----------------|----------------|---------------------|-----------------------------------------------------------|--------------------------|----------------------|
| 26 | 60H          | Contractor Pack | 10             | 66.0                | 2, 1/2"-3/4" TKO; 2, 1" 1-/4" TKO;<br>2, 1" - 2" Conc. KO | 2, 3/4" - 1 TKO; 2, 1/2" | 50050169500502       |