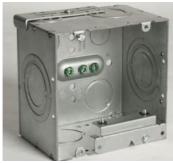

## **Features**

- 4-11/16" square, 3-1/4" deep box
- Accepts standard 4-11/16" square covers
- "H" bracket for mounting to metal or wood studs
- Far-Side Box Support for stud size up to 6 inches
- Includes knockouts 1/2" through 2"
- Three pre-installed ground screws
- Raised ground screw surface
- Accepts UL Listed Voltage Partition Cat. No. 981
- cULus Listed

Use standard 4-11/16" sq. covers and 981 partition for power and data in same box

Mount box and run conduit before mud ring is attached

UL Listed Voltage Partition Catalog No. 981 -Compatible with raised covers: 1/2", 3/4", and 1-1/4"