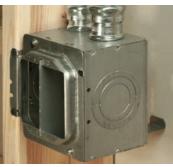

Far-side support adjusted and bracket installed

Use standard 4-11/16" covers and large KO for data outlet applications

Use with adapter ring for professional looking installation of fire alarm notification appliances