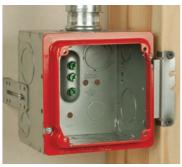

Far-side support adjusted and bracket installed

Use standard 4-11/16" covers and large KO for data outlet applications

Use with adapter ring for professional looking installation of fire alarm notification appliances