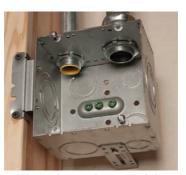

Use standard 4-11/16" sq. covers and 981 partition for power and data in same box

Mount box and run conduit before mud ring is attached

UL Listed Voltage Partition Catalog No. 981 -Compatible with raised covers: 1/2", 3/4", and 1-1/4"