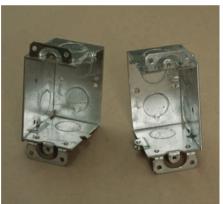

## **Features**

- Partition is designed to be used with all RACO 2-1/2" deep gangable switch boxes
- Steel construction

599

Step 1.

Loosen screws and remove sides.

Step 2.

Position boxes together leaving screws loose.