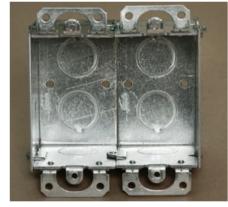

## **Features**

- Partition is designed to be used with all RACO 2-1/2" deep gangable switch boxes
- Steel construction

599

Step 1.

Loosen screws and remove sides.

Step 2.

Position boxes together leaving screws loose.

Step 3.

Insert partition at slight angle then twist into position.

Step 4.

Lock partition into position by tightening screws.

| Catalog<br>No. | Description          | Carton<br>Qty. | Wt. Lbs.<br>Per 100 | Depth  | Ship Carton<br>Dimensions L x W x H | UPC-A<br>Bar Code |
|----------------|----------------------|----------------|---------------------|--------|-------------------------------------|-------------------|
| 599            | Switch Box Partition | 20             | 49.8                | 2-1/2" | 6.875" x 4.50" x 2.75"              | 050169005996      |