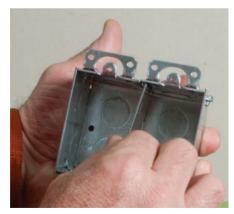

Step 3.

Insert partition at slight angle then twist into position.

Step 4.

Lock partition into position by tightening screws.

| Catalog<br>No. | Description          | Carton<br>Qty. | Wt. Lbs.<br>Per 100 | Depth  | Ship Carton<br>Dimensions L x W x H | UPC-A<br>Bar Code |
|----------------|----------------------|----------------|---------------------|--------|-------------------------------------|-------------------|
| 599            | Switch Box Partition | 20             | 49.8                | 2-1/2" | 6.875" x 4.50" x 2.75"              | 050169005996      |