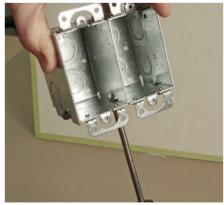

## **Features**

- Partition is designed to be used with all RACO 2-1/2" deep gangable switch boxes
- Steel construction

599

Step 1.

Loosen screws and remove sides.

Step 2.

Position boxes together leaving screws loose.

Step 3.

Insert partition at slight angle then twist into position.

Step 4.

Lock partition into position by tightening screws.

| Catalog<br>No. | Description          | Carton<br>Qty. | Wt. Lbs.<br>Per 100 | Depth  | Ship Carton<br>Dimensions L x W x H | UPC-A<br>Bar Code |
|----------------|----------------------|----------------|---------------------|--------|-------------------------------------|-------------------|
| 599            | Switch Box Partition | 20             | 49.8                | 2-1/2" | 6.875" x 4.50" x 2.75"              | 050169005996      |