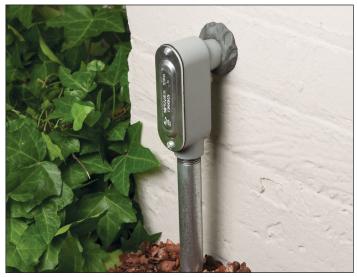

### **Application**

RACO® Duct Sealing Compound is an asbestos-free, non-toxic general sealing compound for use in indoor or outdoor applications. Common uses include sealing around electrical boxes, flashings, and mast service entries. It is permanently soft and will adhere to most clean dry surfaces.