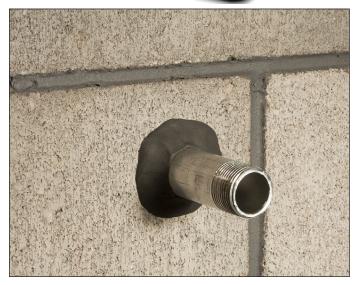

### **Application**

RACO® Duct Sealing Compound is an asbestos-free, non-toxic general sealing compound for use in indoor or outdoor applications. Common uses include sealing around electrical boxes, flashings, and mast service entries. It is permanently soft and will adhere to most clean dry surfaces.