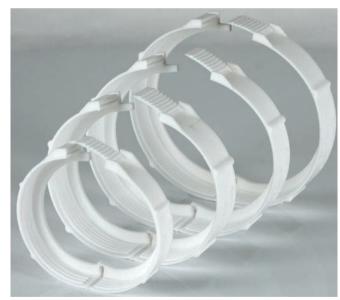

## **NEW! UNIVERSAL SPLIT INSULATING BUSHINGS**

| Catalog<br>No. | Trade<br>Size | Ship<br>Carton Qty. | Ship Carton<br>Weight (Lbs.) | Ship Carton<br>I 2 of 5 |
|----------------|---------------|---------------------|------------------------------|-------------------------|
| 1410USP        | 2-1/2"        | 20                  | 0.847                        | 50050169814104          |
| 1412USP        | 3"            | 20                  | 1.125                        | 50050169814128          |
| 1414USP        | 3-1/2"        | 20                  | 1.25                         | 50050169814142          |
| 1416USP        | 4"            | 10                  | 0.847                        | 50050169814166          |