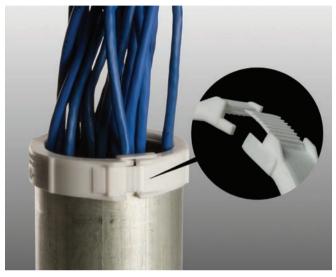

## **Application**

Don't sweat it, just split it!

RACO's new Universal Split Insulating Bushings can be installed after wires and cables are pulled. Install on fittings, threaded or unthreaded Rigid/IMC, or EMT conduit.

The innovative design lends a quick and easy installation, especially where space is limited.

## **Features**

- · Code-saver
- · Patent pending locking mechanism and hinge
- One-piece design: no need to fumble with extra pieces
- · Easy, quick installation
- · Low profile design
- No more damaged bushings during wire pulling
- Rated to 105° C