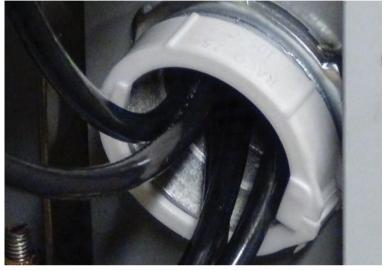

## **Application**

Don't sweat it, just split it!

RACO's new Universal Split Insulating Bushings can be installed after wires and cables are pulled. Install on fittings, threaded or unthreaded Rigid/IMC, or EMT conduit.

The innovative design lends a quick and easy installation, especially where space is limited.