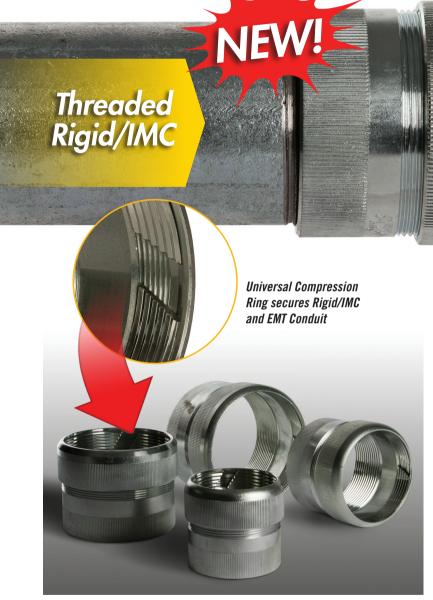

## 3 PIECE SUPER COUPLING

Threaded or Unthreaded Rigid/IMC & EMT Conduit

## **Application**

RACO's new 3-Piece Super Coupling is designed to couple threaded Rigid/IMC conduit to either threaded or unthreaded Rigid/IMC, or EMT conduit. Its unique features lend to quick and simplified installation. No turning of the conduit is required, and no disassembly of the coupling is needed.

## **Features**

- Reduces installation time
- Eliminates field threading
- Lighter than the traditional malleable iron 3-piece coupling
- Compact size makes installation easier where space is limited
- No need to disassemble the compression nut and ring
- Zinc-plated steel
- · UL Concrete-tight