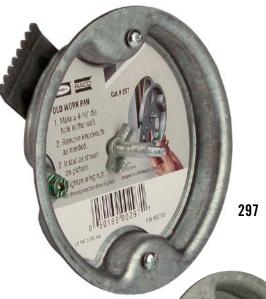

## **Features**

- Ideal pans for remodeling, two sizes
- Only 1/2" Deep
- Flange and bracket mounts to 1/2" or 5/8" drywall without stud
- #297 4" Round pan includes four (4) 1/2" Knockouts
- #290 3-1/2" Round pan includes two (2) 1/2" Knockouts
- cULus Listed

| Catalog<br>No. | Description             | Knockouts | Std.<br>Pkg. | Recommended Maximum<br>Support Loads (Fixture) | UPC-A Bar Code |
|----------------|-------------------------|-----------|--------------|------------------------------------------------|----------------|
| 290            | 3-1/2" Old Work Pan Box | 2, 1/2"   | 10           | 6 Lbs.                                         | 050169002902   |
| 297            | 4" Old Work Pan Box     | 4, 1/2"   | 10           | 6 Lbs.                                         | 050169002971   |