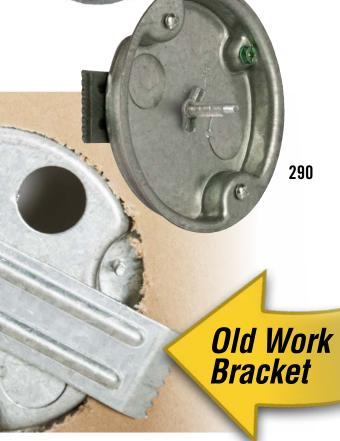

## **Features**

- Ideal pans for remodeling, two sizes
- Only 1/2" Deep
- Flange and bracket mounts to 1/2" or 5/8" drywall without stud
- #297 4" Round pan includes four (4) 1/2" Knockouts
- #290 3-1/2" Round pan includes two (2) 1/2" Knockouts
- cULus Listed

| Catalog<br>No. | Description             | Knockouts | Std.<br>Pkg. | Recommended Maximum<br>Support Loads (Fixture) | UPC-A Bar Code |
|----------------|-------------------------|-----------|--------------|------------------------------------------------|----------------|
| 290            | 3-1/2" Old Work Pan Box | 2, 1/2"   | 10           | 6 Lbs.                                         | 050169002902   |
| 297            | 4" Old Work Pan Box     | 4, 1/2"   | 10           | 6 Lbs.                                         | 050169002971   |