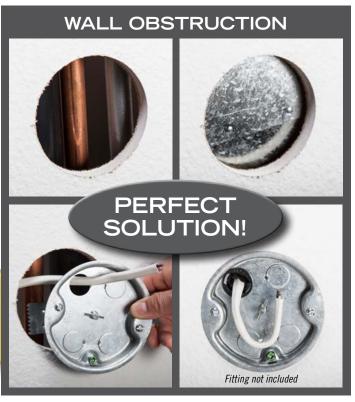

## **Application**

Shallow Old Work Pan design is ideal for mounting fixtures in existing walls or ceilings with obstructions that limit depth.

## **Features**

- Ideal pans for remodeling, two sizes
- Only 1/2" Deep
- Flange and bracket mounts to 1/2" or 5/8" drywall without stud
- #297 4" Round pan includes four (4) 1/2" Knockouts
- #290 3-1/2" Round pan includes two (2) 1/2" Knockouts
- cULus Listed