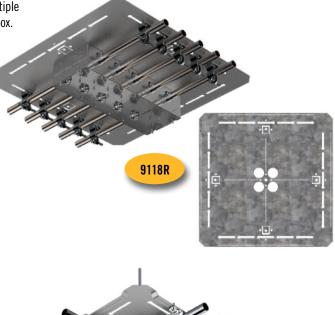

Two 12" models accommodate up to 6" x 6" boxes. Larger 18" model can hold multiple 4" square boxes, or larger boxes up to 12" x 12", including our Grand Slam junction box.

| Catalog<br>No.                     | Description                             | Ctn.<br>Qty. | I2 OF 5<br>Bar Code |
|------------------------------------|-----------------------------------------|--------------|---------------------|
| 12" x 12" SQUARE BOX SUPPORT PLATE |                                         |              |                     |
| 9112R                              | Flat plate, 16 gauge galvanized steel   | 10           | 50050169994226      |
| 9112RL                             | Lanced plate, 16 gauge galvanized steel | 10           | 50050169994233      |
| 18" x 18" SQUARE BOX SUPPORT PLATE |                                         |              |                     |
| 9118R                              | Flat plate, 16 gauge galvanized steel   | 5            | 50050169994240      |