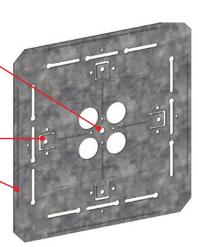

### **Box Support & Conduit Positioning Plates**

Center hole for horizontal mounting to receive threaded rod

Bend down tabs for vertical mounting to receive threared rod -

Tek screw holes for easy clamp/strap installation

Lanced feature for easier mounting of one-hole straps

Multiple markings for easier box alignment

Prepunched holes for rear raceway access

Multiple slots for mounting of conduit straps or clamps at any location