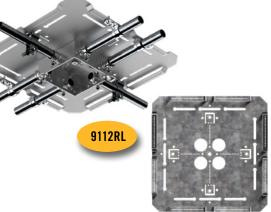

#### Features

- Mount horizontally or vertically from a single 3/8" threaded rod
- Bendable tabs secure plate in vertical installation
- Multiple markings for easier box alignment
- Pre-punched holes for rear raceway access
- Holes and slots provide limitless options for clamp or strap installation
- Lanced feature on 9112RL for easier one-hole strap installation
- Constructed of 16 gauge galvanized steel
- cULus Listed

| Catalog<br>No.                     | Description                             | Ctn.<br>Qty. | I2 OF 5<br>Bar Code |
|------------------------------------|-----------------------------------------|--------------|---------------------|
| 12" x 12" SQUARE BOX SUPPORT PLATE |                                         |              |                     |
| 9112R                              | Flat plate, 16 gauge galvanized steel   | 10           | 50050169994226      |
| 9112RL                             | Lanced plate, 16 gauge galvanized steel | 10           | 50050169994233      |
| 18" x 18" SQUARE BOX SUPPORT PLATE |                                         |              |                     |
| 9118R                              | Flat plate, 16 gauge galvanized steel   | 5            | 50050169994240      |