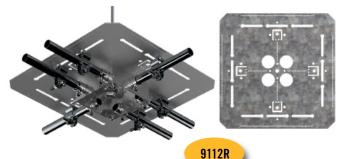

Two 12" models accommodate up to 6" x 6" boxes. Larger 18" model can hold multiple 4" square boxes, or larger boxes up to 12" x 12", including our Grand Slam junction box.

| Catalog<br>No.                     | Description                             | Ctn.<br>Qty. | I2 OF 5<br>Bar Code |
|------------------------------------|-----------------------------------------|--------------|---------------------|
| 12" x 12" SQUARE BOX SUPPORT PLATE |                                         |              |                     |
| 9112R                              | Flat plate, 16 gauge galvanized steel   | 10           | 50050169994226      |
| 9112RL                             | Lanced plate, 16 gauge galvanized steel | 10           | 50050169994233      |
| 18" x 18" SQUARE BOX SUPPORT PLATE |                                         |              |                     |
| 9118R                              | Flat plate, 16 gauge galvanized steel   | 5            | 50050169994240      |