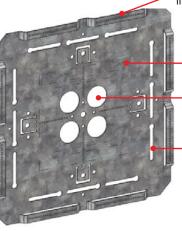

### **Box Support & Conduit Positioning Plates**

Center hole for horizontal mounting to receive threaded rod

Bend down tabs for vertical mounting to receive threared rod -

Tek screw holes for easy clamp/strap installation

Lanced feature for easier mounting of one-hole straps

Multiple markings for easier box alignment

Prepunched holes for rear raceway access

Multiple slots for mounting of conduit straps or clamps at any location