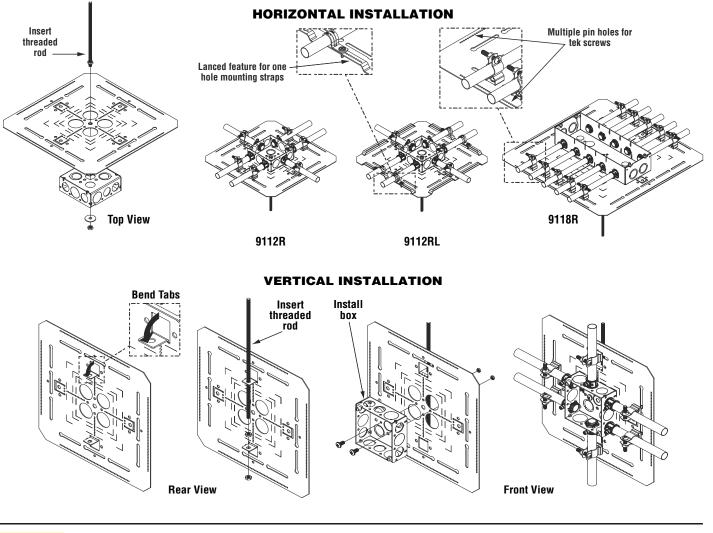

Two 12" models accommodate up to 6" x 6" boxes. Larger 18" model can hold multiple 4" square boxes, or larger boxes up to 12" x 12", including our Grand Slam junction box.

#### Features

- Mount horizontally or vertically from a single 3/8" threaded rod
- Bendable tabs secure plate in vertical installation
- Multiple markings for easier box alignment
- Pre-punched holes for rear raceway access
- Holes and slots provide limitless options for clamp or strap installation
- Lanced feature on 9112RL for easier one-hole strap installation
- Constructed of 16 gauge galvanized steel
- cULus Listed

| Catalog<br>No.                     | Description                             | Ctn.<br>Qty. | I2 OF 5<br>Bar Code |
|------------------------------------|-----------------------------------------|--------------|---------------------|
| 12" x 12" SQUARE BOX SUPPORT PLATE |                                         |              |                     |
| 9112R                              | Flat plate, 16 gauge galvanized steel   | 10           | 50050169994226      |
| 9112RL                             | Lanced plate, 16 gauge galvanized steel | 10           | 50050169994233      |
| 18" x 18" SQUARE BOX SUPPORT PLATE |                                         |              |                     |
| 9118R                              | Flat plate, 16 gauge galvanized steel   | 5            | 50050169994240      |