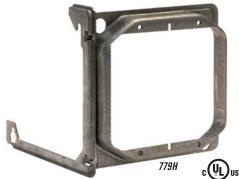

| Catalog No. | Description                               | Unit Carton Qty. | Ship Carton I 2 of 5 |
|-------------|-------------------------------------------|------------------|----------------------|
| 772H        | Hinged Mud Ring Single Device 1/2" Raised | 25               | 50050169927729       |
| 773H        | Hinged Mud Ring Single Device 5/8" Raised | 25               | 50050169927682       |
| 768H        | Hinged Mud Ring Single Device 3/4" Raised | 25               | 50050169927736       |
| 769H        | Hinged Mud Ring Two Device 1/2" Raised    | 25               | 50050169927781       |
| 778H        | Hinged Mud Ring Two Device 5/8" Raised    | 25               | 50050169927699       |
| 779H        | Hinged Mud Ring Two Device 3/4" Raised    | 25               | 50050169927798       |