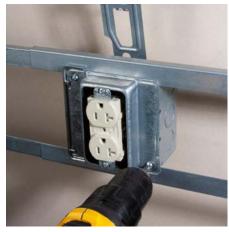

## **Hinged Mud Rings** For Faster Rough-In Electrical Work

RACO Hinged Mud Rings speed up installation while ensuring that devices mount flush to the wall surface. The hinged design allows switches and outlets to be attached to the ring first, which then swings out of the way for wiring. This frees up both hands for the installer. Design also allows the ring to mount to the 4" square box without removing screws. Maintains code-compliant installations.

## Application

Perfect for boxes mounted behind drywall or ceramic tile in commercial or residential applications.

## Features

- Unique design allows for mud ring to be opened in the field
- Hinged design allows easy and quick access to install conduit connectors and wiring
- 1 and 2 gang models for use on 4" square boxes
- Mounts to box without having to remove screws
- Raised fronts for 1/2" to 1-1/2" wall thickness
- Accepts all standard devices
- Two-gang versions accept low voltage partitions
- cULus Listed