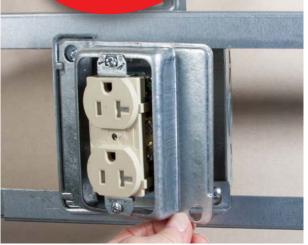

## **Hinged Mud Rings** For Faster Rough-In Electrical Work

RACO Hinged Mud Rings speed up installation while ensuring that devices mount flush to the wall surface. The hinged design allows switches and outlets to be attached to the ring first, which then swings out of the way for wiring. This frees up both hands for the installer. Design also allows the ring to mount to the 4" square box without removing screws. Maintains code-compliant installations.

## Application

Perfect for boxes mounted behind drywall or ceramic tile in commercial or residential applications.

## Features

- Unique design allows for mud ring to be opened in the field
- Hinged design allows easy and quick access to install conduit connectors and wiring
- 1 and 2 gang models for use on 4" square boxes
- Mounts to box without having to remove screws
- Raised fronts for 1/2" to 1-1/2" wall thickness
- Accepts all standard devices
- Two-gang versions accept low voltage partitions
- cULus Listed