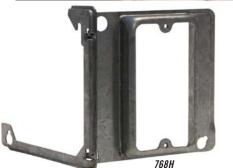

| Catalog No. | Description                               | Unit Carton Qty. | Ship Carton I 2 of 5 |
|-------------|-------------------------------------------|------------------|----------------------|
| 772H        | Hinged Mud Ring Single Device 1/2" Raised | 25               | 50050169927729       |
| 773H        | Hinged Mud Ring Single Device 5/8" Raised | 25               | 50050169927682       |
| 768H        | Hinged Mud Ring Single Device 3/4" Raised | 25               | 50050169927736       |
| 769H        | Hinged Mud Ring Two Device 1/2" Raised    | 25               | 50050169927781       |
| 778H        | Hinged Mud Ring Two Device 5/8" Raised    | 25               | 50050169927699       |
| 779H        | Hinged Mud Ring Two Device 3/4" Raised    | 25               | 50050169927798       |