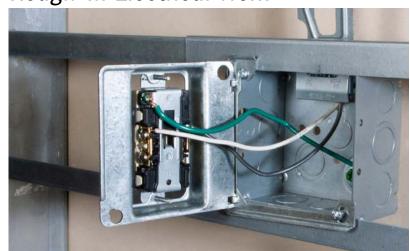

## **Hinged Mud Rings** For Faster Rough-In Electrical Work

RACO Hinged Mud Rings speed up installation while ensuring that devices mount flush to the wall surface. The hinged design allows switches and outlets to be attached to the ring first, which then swings out of the way for wiring. This frees up both hands for the installer. Design also allows the ring to mount to the 4" square box without removing screws. Maintains code-compliant installations.

## Features

- Unique design allows for mud ring to be opened in the field
- Hinged design allows easy and quick access to install conduit connectors and wiring
- 1 and 2 gang models for use on 4" square boxes
- Mounts to box without having to remove screws
- Raised fronts for 1/2" to 1-1/2" wall thickness
- Accepts all standard devices
- Two-gang versions accept low voltage partitions
- cULus Listed