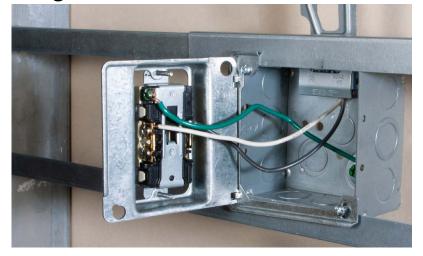

## Hinged Mud Rings

For Faster Rough-In Electrical Work

RACO Hinged Mud Rings speed up installation while ensuring that devices mount flush to the wall surface. The hinged design allows switches and outlets to be attached to the ring first, which then swings out of the way for wiring. This frees up both hands for the installer. Design also allows the ring to mount to the 4" square box without removing screws. Maintains code-compliant installations.

## **Application**

Hinged design allows device to be mounted to the ring before install and swing design frees up both hands of the installer.

- Hinged design allows easy and quick access to install conduit connectors and wiring
- 1 and 2 gang models for use on 4" square boxes
- Mounts to box without having to remove screws
- Accepts all standard devices
- Two-gang versions accept low voltage partitions
- UL Listed