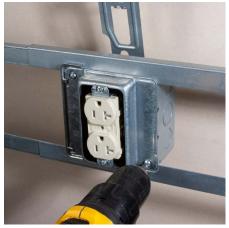

## Hinged Mud Rings

For Faster Rough-In Electrical Work

RACO Hinged Mud Rings speed up installation while ensuring that devices mount flush to the wall surface. The hinged design allows switches and outlets to be attached to the ring first, which then swings out of the way for wiring. This frees up both hands for the installer. Design also allows the ring to mount to the 4" square box without removing screws. Maintains code-compliant installations.

## **Application**

Hinged design allows device to be mounted to the ring before install and swing design frees up both hands of the installer.

- Hinged design allows easy and quick access to install conduit connectors and wiring
- 1 and 2 gang models for use on 4" square boxes
- Mounts to box without having to remove screws
- Accepts all standard devices
- Two-gang versions accept low voltage partitions
- UL Listed