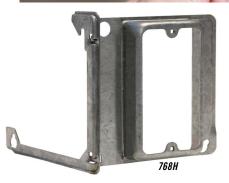

| Catalog No. | Description                               | Unit Carton Qty. | Ship Carton I 2 of 5 |
|-------------|-------------------------------------------|------------------|----------------------|
| 772H        | Hinged Mud Ring Single Device 1/2" Raised | 25               | 50050169927729       |
| 768H        | Hinged Mud Ring Single Device 5/8" Raised | 25               | 50050169927682       |
| 773H        | Hinged Mud Ring Single Device 3/4" Raised | 25               | 50050169927736       |
| 778H        | Hinged Mud Ring Two Device 1/2" Raised    | 25               | 50050169927781       |
| 769H        | Hinged Mud Ring Two Device 5/8" Raised    | 25               | 50050169927699       |
| 779H        | Hinged Mud Ring Two Device 3/4" Raised    | 25               | 50050169927798       |