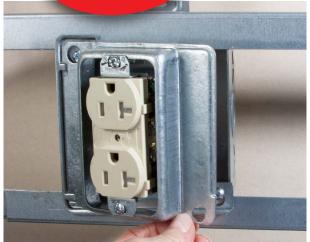

## Hinged Mud Rings

For Faster Rough-In Electrical Work

RACO Hinged Mud Rings speed up installation while ensuring that devices mount flush to the wall surface. The hinged design allows switches and outlets to be attached to the ring first, which then swings out of the way for wiring. This frees up both hands for the installer. Design also allows the ring to mount to the 4" square box without removing screws. Maintains code-compliant installations.

## **Application**

Hinged design allows device to be mounted to the ring before install and swing design frees up both hands of the installer.

- Hinged design allows easy and quick access to install conduit connectors and wiring
- 1 and 2 gang models for use on 4" square boxes
- Mounts to box without having to remove screws
- Accepts all standard devices
- Two-gang versions accept low voltage partitions
- UL Listed