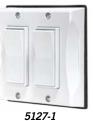

## Decorator Switch Covers

BBQ Island | Patio | Deck | Exterior Walls | Pool & Spa | and more...

• Internal elastomer membrane provides weatherproof protection for switch inside

• Compatible with single pole or 3-way decorator switches

- Includes hardware and weatherproof gasket
- In Gray, White or Bronze

5122-0\*

\* Includes 15A 120/277VAC single pole switch