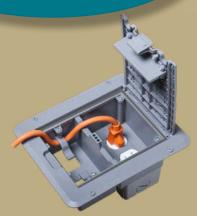

## Deck Outlet Cover

# WEATHERPROOF

device chargers, pellet grills or rotisseries and yard equipment!

### Decks | Porches

- Provides convenient power access on raised wood or composite decks and porches
- Designed to meet ADA standards, includes slip-resistant texture
- Heavy duty UV-resistant polycarbonate for durability even in harsh environments
- Accommodates two power cords including most 16 gauge grounded extension cords
- Fits standard duplex, decorator and GFCI receptacles
- In Gray, White or Bronze

DOC320W

DOC320Z