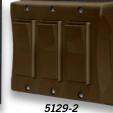

## Decorator Switch Covers

BBQ Island | Patio | Deck | Exterior Walls | Pool & Spa | and more...

• Internal elastomer membrane provides weatherproof protection for switch inside

• Compatible with single pole or 3-way decorator switches

- Includes hardware and weatherproof gasket
- In Gray, White or Bronze

5122-0\*

\* Includes 15A 120/277VAC single pole switch