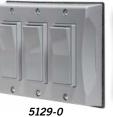

## Decorator Switch Covers

BBQ Island | Patio | Deck | Exterior Walls | Pool & Spa | and more...

• Internal elastomer membrane provides weatherproof protection for switch inside

• Compatible with single pole or 3-way decorator switches

- Includes hardware and weatherproof gasket
- In Gray, White or Bronze

5122-0\*

\* Includes 15A 120/277VAC single pole switch