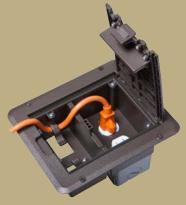

## Deck Outlet Cover

# WEATHERPROOF

device chargers, pellet grills or rotisseries and yard equipment!

### Decks | Porches

- Provides convenient power access on raised wood or composite decks and porches
- Designed to meet ADA standards, includes slip-resistant texture
- Heavy duty UV-resistant polycarbonate for durability even in harsh environments
- Accommodates two power cords including most 16 gauge grounded extension cords
- Fits standard duplex, decorator and GFCI receptacles
- In Gray, White or Bronze

DOC320W

DOC320Z