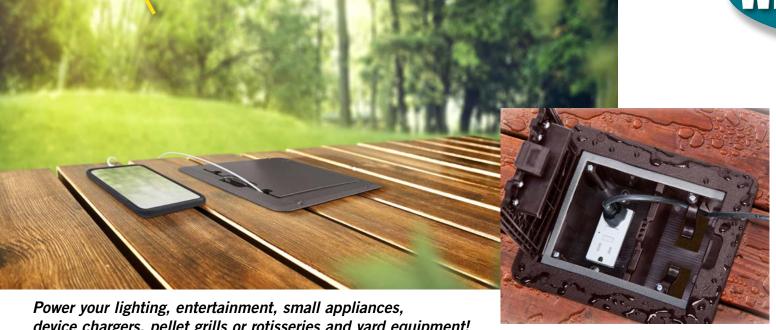

## Deck Outlet Cover

# WEATHERPROOF

device chargers, pellet grills or rotisseries and yard equipment!

### Decks | Porches

- Provides convenient power access on raised wood or composite decks and porches
- Designed to meet ADA standards, includes slip-resistant texture
- Heavy duty UV-resistant polycarbonate for durability even in harsh environments
- Accommodates two power cords including most 16 gauge grounded extension cords
- Fits standard duplex, decorator and GFCI receptacles
- In Gray, White or Bronze