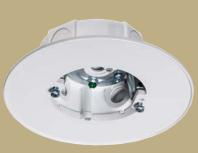

## Outdoor Ceiling Fan/Luminaire Box

PRCF57550GY

Safe and secure mounting and weatherproof wiring junction for outdoor fans, chandeliers or pendant lights. Enhance outdoor living spaces with the same convenience and comfort as indoors. Porches | Covered Patio | Pergolas

- Support fans up to **70lbs** or heavy luminaires up to 150lbs
- Box mounts parallel, perpendicular or 45° from a joist
- Constructed of heavy duty PVC
- Integrated galvanized steel support bracket
- Five 3/4 in threaded entries for conduit or fittings
- In Gray, White or Bronze

PRCF57550WH

PRCF57550BZ