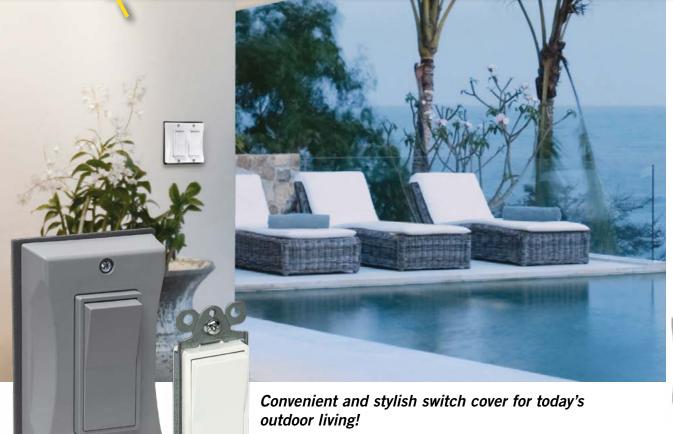

## Decorator Switch Covers

BBQ Island | Patio | Deck | Exterior Walls | Pool & Spa | and more...

• Internal elastomer membrane provides weatherproof protection for switch inside

• Compatible with single pole or 3-way decorator switches

- Includes hardware and weatherproof gasket
- In Gray, White or Bronze

5122-0\*

\* Includes 15A 120/277VAC single pole switch