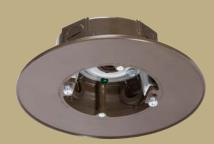

## Outdoor Ceiling Fan/Luminaire Box

PRCF57550GY

Safe and secure mounting and weatherproof wiring junction for outdoor fans, chandeliers or pendant lights. Enhance outdoor living spaces with the same convenience and comfort as indoors. Porches | Covered Patio | Pergolas

- Support fans up to **70lbs** or heavy luminaires up to 150lbs
- Box mounts parallel, perpendicular or 45° from a joist
- Constructed of heavy duty PVC
- Integrated galvanized steel support bracket
- Five 3/4 in threaded entries for conduit or fittings
- In Gray, White or Bronze

PRCF57550WH

PRCF57550BZ