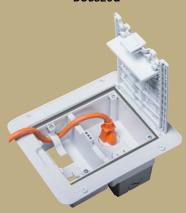

## Deck Outlet Cover

# WEATHERPROOF

device chargers, pellet grills or rotisseries and yard equipment!

### Decks | Porches

- Provides convenient power access on raised wood or composite decks and porches
- Designed to meet ADA standards, includes slip-resistant texture
- Heavy duty UV-resistant polycarbonate for durability even in harsh environments
- Accommodates two power cords including most 16 gauge grounded extension cords
- Fits standard duplex, decorator and GFCI receptacles
- In Gray, White or Bronze

DOC320W

DOC320Z