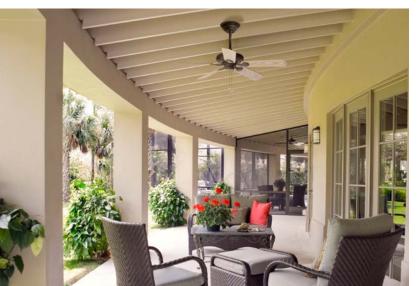

## Outdoor Ceiling Fan/Luminaire Box

PRCF57550GY

Safe and secure mounting and weatherproof wiring junction for outdoor fans, chandeliers or pendant lights. Enhance outdoor living spaces with the same convenience and comfort as indoors. Porches | Covered Patio | Pergolas