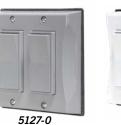

## Decorator Switch Covers

BBQ Island | Patio | Deck | Exterior Walls | Pool & Spa | and more...

• Internal elastomer membrane provides weatherproof protection for switch inside

• Compatible with single pole or 3-way decorator switches

- Includes hardware and weatherproof gasket
- In Gray, White or Bronze

5122-0\*

\* Includes 15A 120/277VAC single pole switch