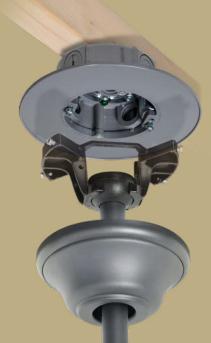

## Outdoor Ceiling Fan/Luminaire Box

PRCF57550GY

Safe and secure mounting and weatherproof wiring junction for outdoor fans, chandeliers or pendant lights. Enhance outdoor living spaces with the same convenience and comfort as indoors. Porches | Covered Patio | Pergolas

- Support fans up to **70lbs** or heavy luminaires up to 150lbs
- Box mounts parallel, perpendicular or 45° from a joist
- Constructed of heavy duty PVC
- Integrated galvanized steel support bracket
- Five 3/4 in threaded entries for conduit or fittings
- In Gray, White or Bronze