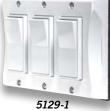

## Decorator Switch Covers

BBQ Island | Patio | Deck | Exterior Walls | Pool & Spa | and more...

• Internal elastomer membrane provides weatherproof protection for switch inside

• Compatible with single pole or 3-way decorator switches

- Includes hardware and weatherproof gasket
- In Gray, White or Bronze

5122-0\*

\* Includes 15A 120/277VAC single pole switch