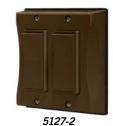

## Decorator Switch Covers

BBQ Island | Patio | Deck | Exterior Walls | Pool & Spa | and more...

• Internal elastomer membrane provides weatherproof protection for switch inside

• Compatible with single pole or 3-way decorator switches

- Includes hardware and weatherproof gasket
- In Gray, White or Bronze

5122-0\*

\* Includes 15A 120/277VAC single pole switch