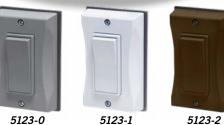

## Decorator Switch Covers

BBQ Island | Patio | Deck | Exterior Walls | Pool & Spa | and more...

• Internal elastomer membrane provides weatherproof protection for switch inside

• Compatible with single pole or 3-way decorator switches

- Includes hardware and weatherproof gasket
- In Gray, White or Bronze

5122-0\*

\* Includes 15A 120/277VAC single pole switch