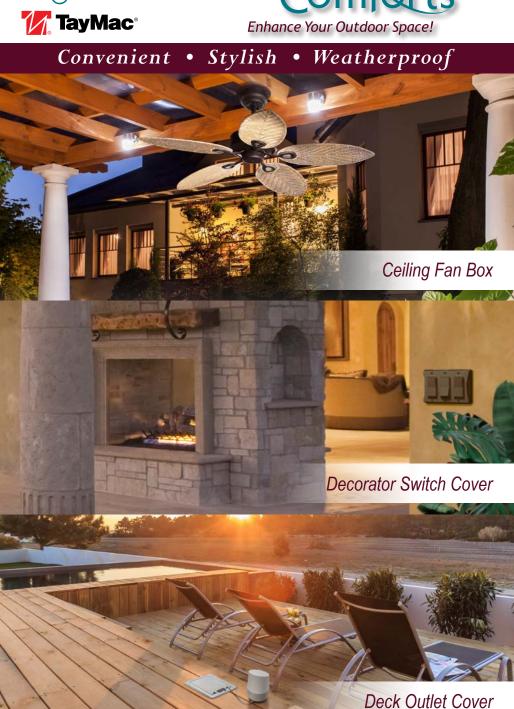

## Outdoor Ceiling Fan/Luminaire Box

PRCF57550GY

Safe and secure mounting and weatherproof wiring junction for outdoor fans, chandeliers or pendant lights. Enhance outdoor living spaces with the same convenience and comfort as indoors. Porches | Covered Patio | Pergolas

- Support fans up to **70lbs** or heavy luminaires up to 150lbs
- Box mounts parallel, perpendicular or 45° from a joist
- Constructed of heavy duty PVC
- Integrated galvanized steel support bracket
- Five 3/4 in threaded entries for conduit or fittings
- In Gray, White or Bronze