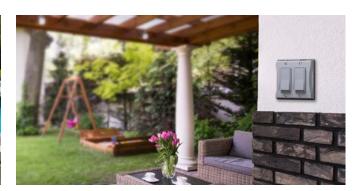

## Decorator Switch Covers

BBQ Island | Patio | Deck | Exterior Walls | Pool & Spa | and more...

• Internal elastomer membrane provides weatherproof protection for switch inside

• Compatible with single pole or 3-way decorator switches

- Includes hardware and weatherproof gasket
- In Gray, White or Bronze

5122-0\*

\* Includes 15A 120/277VAC single pole switch