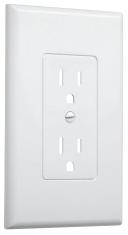

U.S. Patents: 6,977,342; 7,119,278; 6,511,343

2500W

**Decorator Cover® Wallplates** 

CATALOG #

2500W

25001

2570W

DESCRIPTION

Grounded Duplex

Grounded Duplex

Toggle Switch Cover-Up

**25001** 

COLOR

White

Ivory

White