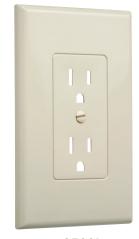

U.S. Patents: 6,977,342; 7,119,278; 6,511,343

2500W

**Decorator Cover® Wallplates** 

CATALOG #

2500W

25001

2570W

DESCRIPTION

Grounded Duplex

Grounded Duplex

Toggle Switch Cover-Up

**25001** 

COLOR

White

Ivory

White