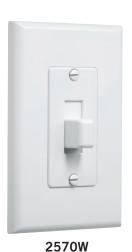

U.S. Patents: 6,977,342; 7,119,278; 6,511,343

2500W

**Decorator Cover® Wallplates** 

CATALOG #

2500W

25001

2570W

DESCRIPTION

Grounded Duplex

Grounded Duplex

Toggle Switch Cover-Up

**25001** 

COLOR

White

Ivory

White