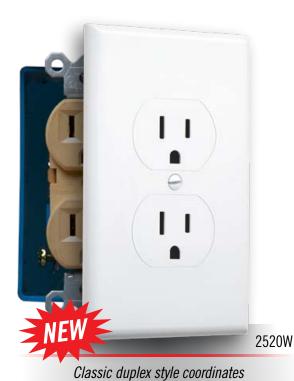

with existing duplex receptacles

## **Application**

Decorator Covers improve the appearance of any room in seconds, creating a designer look by covering the old outlet, not replacing it. There is no need to rewire, saving time and money.

Covers outdated outlets and switches for a sleek modern look in 2 simple steps

Remove old wallplate

Install new cover 2500W

2570W

Brand new look and no wiring!

|     | CATALOG #    | DESCRIPTION                                               |                         | COLOR      | PKG. TYPE | CARTON QTY. | UPC          |
|-----|--------------|-----------------------------------------------------------|-------------------------|------------|-----------|-------------|--------------|
| NEW | MASQUE® DECO | RATOR COVER SERIES DEVICE COVER-UP WALLPLATES             |                         |            |           |             |              |
|     | 2500W        | 1-Gang Decorator Style Duplex Cover-Up Wallplate          |                         | White      | Poly Bag  | 50          | 092326101776 |
|     | 25001        | 1-Gang Decorator Style Duplex Cover-Up Wallplate          |                         | lvory      | Poly Bag  | 50          | 092326101769 |
|     | 2520W        | 1-Gang Duplex Style Cover-Up Wallplate                    |                         | White      | Poly Bag  | 50          | 050169997499 |
|     | 2520LA       | 1-Gang Duplex Style Cover-Up Wallplate                    |                         | Lt. Almond | Poly Bag  | 50          | 050169997505 |
|     | 2570W        | 1-Gang Toggle Cover-Up Wallplate                          |                         | White      | Poly Bag  | 25          | 092326100564 |
|     | MW2500W      | 1-Gang Decorator Style Duplex Cover-Up Wallplate (5-Pack) | M                       | White      | Poly Bag  | 10 (50)     | 092326100540 |
|     | MW2500I      | 1-Gang Decorator Style Duplex Cover-Up Wallplate (5-Pack) | Available<br>in 5-Packs | Ivory      | Poly Bag  | 10 (50)     | 092326100557 |
|     | MW2570W      | 1-Gang Toggle Cover-Up Wallplate (5-Pack)                 | In 5-1 auto             | White      | Poly Bag  | 10 (50)     | 092326104913 |