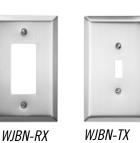

## Metal wallplates, with a weight and feel that plastic can't replicate

WJBN-DX

WJBN-TTX

| CATALOG #                            | DESCRIPTION             | DIMS.                 | COLOR          | PKG. TYPE | STD. PKG. | BARCODE      |
|--------------------------------------|-------------------------|-----------------------|----------------|-----------|-----------|--------------|
| Metallic Wallplates - Brushed Nickel |                         |                       |                |           |           |              |
| WJBN-DX                              | 1-Gang Jumbo, Duplex    | 5.52" x 3.52" x 0.17" | Brushed Nickel | Box       | 10        | 050169998151 |
| WJBN-RX                              | 1-Gang Jumbo, Decorator | 5.52" x 3.52" x 0.17" | Brushed Nickel | Box       | 10        | 050169998168 |
| WJBN-TX                              | 1-Gang Jumbo, Toggle    | 5.52" x 3.52" x 0.17" | Brushed Nickel | Box       | 10        | 050169998182 |
| WJBN-TTX                             | 2-Gang Jumbo, 2-Toggle  | 5.52" x 5.52" x 0.17" | Brushed Nickel | Box       | 10        | 050169998175 |