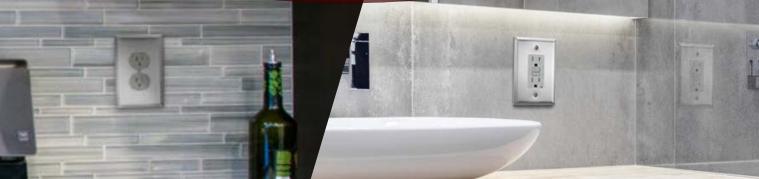

## Application

Jumbo wallplates are a half inch larger to cover electrical installation imperfections. Metal construction provides enhanced durability and appearance, compared to plastic wallplates. Attractive brushed nickel finish coordinates with contemporary aesthetics. For use in residential, commercial or industrial settings.

## Features

- Elegant satin brushed nickel finish
- Jumbo size 5.5 (inch height) easily hides excessive paint edge buildup from years of paint over
- Will not crack, peel or discolor over time
- Will not bow or distort during installation
- Includes mounting screw(s) in matching finish