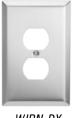

## Metal wallplates, with a weight and feel that plastic can't replicate

WJBN-DX

WJBN-TTX

| CATALOG #                            | DESCRIPTION             | DIMS.                 | COLOR          | PKG. TYPE | STD. PKG. | BARCODE      |
|--------------------------------------|-------------------------|-----------------------|----------------|-----------|-----------|--------------|
| Metallic Wallplates - Brushed Nickel |                         |                       |                |           |           |              |
| WJBN-DX                              | 1-Gang Jumbo, Duplex    | 5.52" x 3.52" x 0.17" | Brushed Nickel | Box       | 10        | 050169998151 |
| WJBN-RX                              | 1-Gang Jumbo, Decorator | 5.52" x 3.52" x 0.17" | Brushed Nickel | Box       | 10        | 050169998168 |
| WJBN-TX                              | 1-Gang Jumbo, Toggle    | 5.52" x 3.52" x 0.17" | Brushed Nickel | Box       | 10        | 050169998182 |
| WJBN-TTX                             | 2-Gang Jumbo, 2-Toggle  | 5.52" x 5.52" x 0.17" | Brushed Nickel | Box       | 10        | 050169998175 |