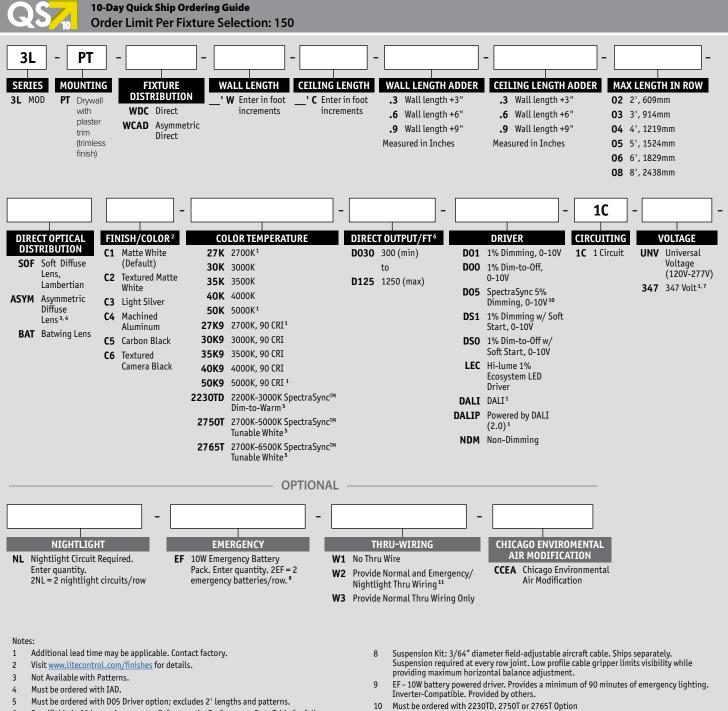

- Specifiable in 50 lumen increments. Reference the Performance Data Table for full 6 performance offering and exceptions.
- 7 Excludes Emergency Battery Pack 'EF' Option. Excludes DALI, DALIP and Lutron (LEC) **Dimming Drivers**
- Only applicable when specified with Emergency/Nightlight. 11
- 12 Contact Factory for pattern configurations. Approval drawings required. See page 5.