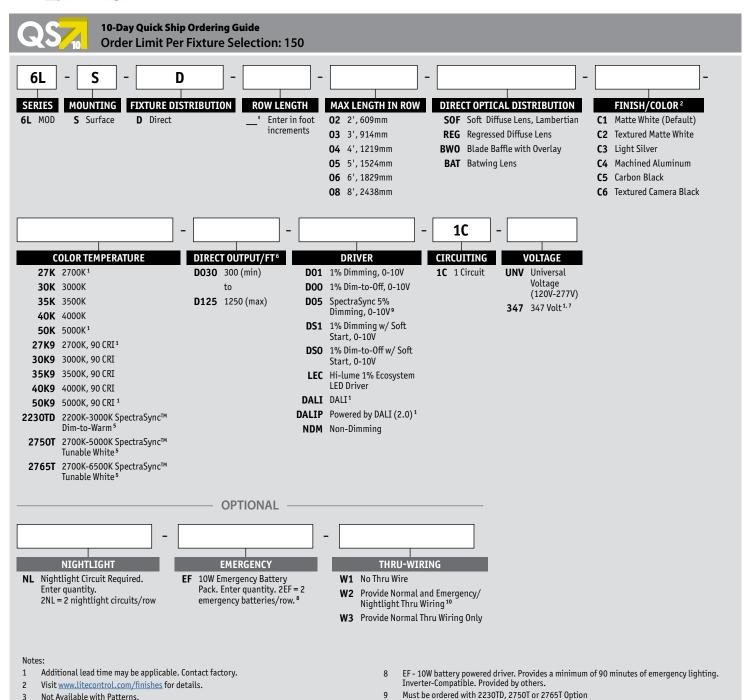

## 6L-S-D\*

The MOD™ 6L LED Surface Direct (6L-S-D) is part of the MODx family, which is an affordably-priced, full-featured offering with best-in-class attention to detail.

Click RDC/QS Guide for full details.

Only applicable when specified with Emergency/Nightlight.

Contact Factory for pattern configurations. Approval drawings required.

Excludes Emergency Battery Pack 'EF' Option. Excludes DALI, DALIP and Lutron (LEC)

Must be ordered with DO5 Driver option; excludes 2' lengths and patterns. Specifiable in 50 lumen increments. Reference the Performance Data Table for full

Not Available with Patterns.

performance offering and exceptions.

Must be ordered with AD.

Dimming Drivers

3

4

5