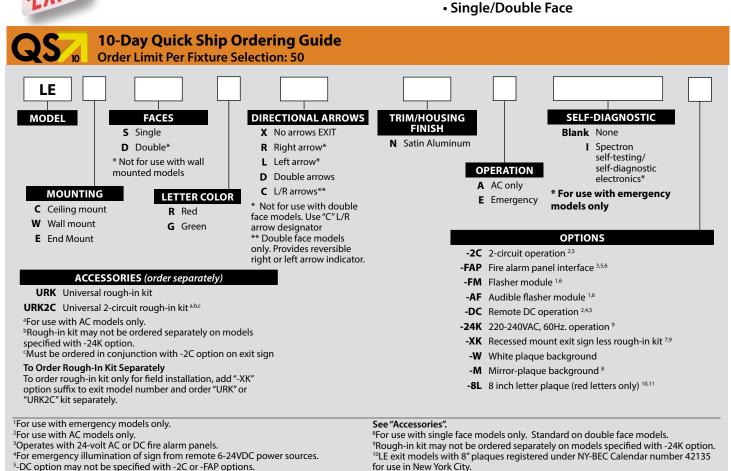

<sup>6</sup>-AF, -FM and -FAP options may not be specified together.

<sup>7</sup>Allows ordering of rough-in kit separately for recessed mount (LE) models.

LE Series

for use in New York City.

Recessed Mounting Edge-Lit LED Exit Sign

• AC or Emergency

<sup>11</sup>Single face LE exit signs specified with the -8L option are supplied without backgrounds. Double face models specified with the -8L option are supplied with mirror backgrounds.

| Part Number | Catalog Number | UPC Code     | Description            | CA<br>03 | IL<br>06 | PA<br>10 | SC<br>07 | Wt.<br>each | Ctn.<br>Qty | Price |
|-------------|----------------|--------------|------------------------|----------|----------|----------|----------|-------------|-------------|-------|
| URK         | URK            | 782520843267 | Universal Rough-in Kit | •        | •        | •        | •        | 3.80 lbs.   | 1           |       |