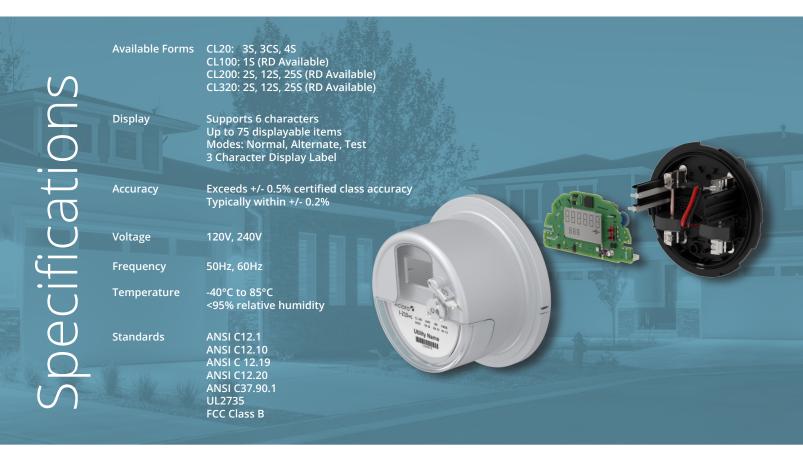

# I-210+c

Precision & Reliability with Flexibility

### **KEY FEATURES**

• Advanced metering solution

Aclara ?

I-210+C CL 200 240V 3W FM2S 60HZ TA 30 Kh 10 Kt 1.0 Utility Name

- Industry-proven
- Cost efficient
- Adaptable to fit complex needs
- Robust design and testing
- Bi-directional demand meter
- Diverse integrated AMI options

Aclara's I-210+c residential meter continues the tradition to bring innovative technology solutions to cover all your metering requirements. From basic energy-only metering to highly flexible sensor solutions, this flagship meter provides all functionality required to meet utilities' evolving needs.