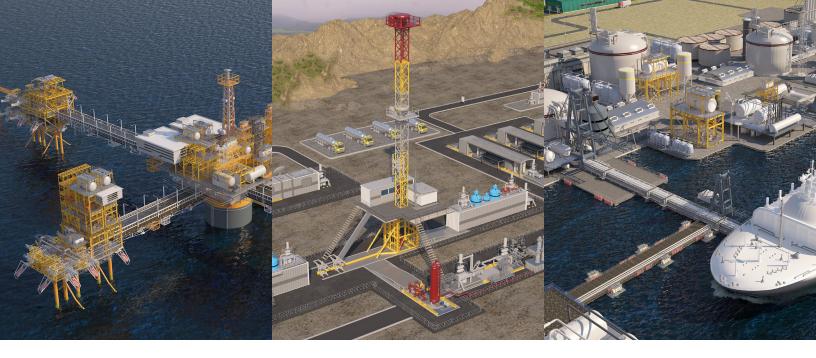

# **Engineered for the journey**

Hubbell brings comprehensive expertise to every stage of the fuels industry, delivering customized solutions that perform under the most extreme conditions. Our innovative products support upstream, midstream and downstream operations with proven durability, precision and reliability.

In upstream exploration and production, Hubbell offers advanced solutions designed to meet global certification standards. Efficiency, safety and performance are central to our value, ensuring we remain essential to the evolving energy landscape. For midstream operations, our rugged systems enable secure transport and storage, maintaining product integrity and minimizing loss.

As the journey reaches its final phase, Hubbell supports downstream refining, processing and distribution with world-class solutions tailored to project needs. From start to finish, our technologies are engineered to keep energy moving safely and efficiently.