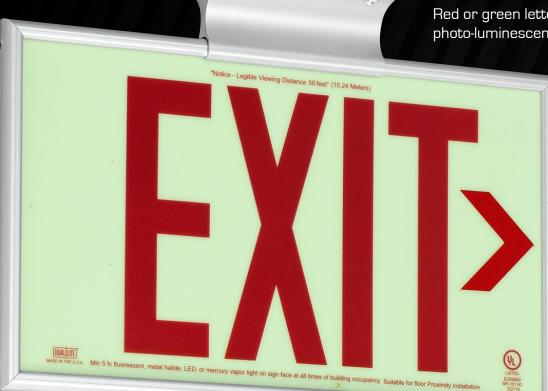

# DPLP

Constructed of injection molded ABS thermoplastic with red or green background

- Includes color-matched powder coated bracket
- Offers UL listed viewing distance of 100'
- Is suitable for wet location and indoor or outdoor use.
- The word EXIT and applied chevrons illuminate in darkness

The St. Buckwood, metal halds, mercary vapor or LED light on sign face at all times of building occupancy. Suitable for Floor Proximity installation. "Notice - Legible Viewing Distance 7.5 feet"

The DPLA is constructed of high gloss acrylic in fire engine red or vivid green in single or double-face, and offers a 75' viewing distance. The DLPA is for indoor use only and is supplied with a chrome plated mounting bracket