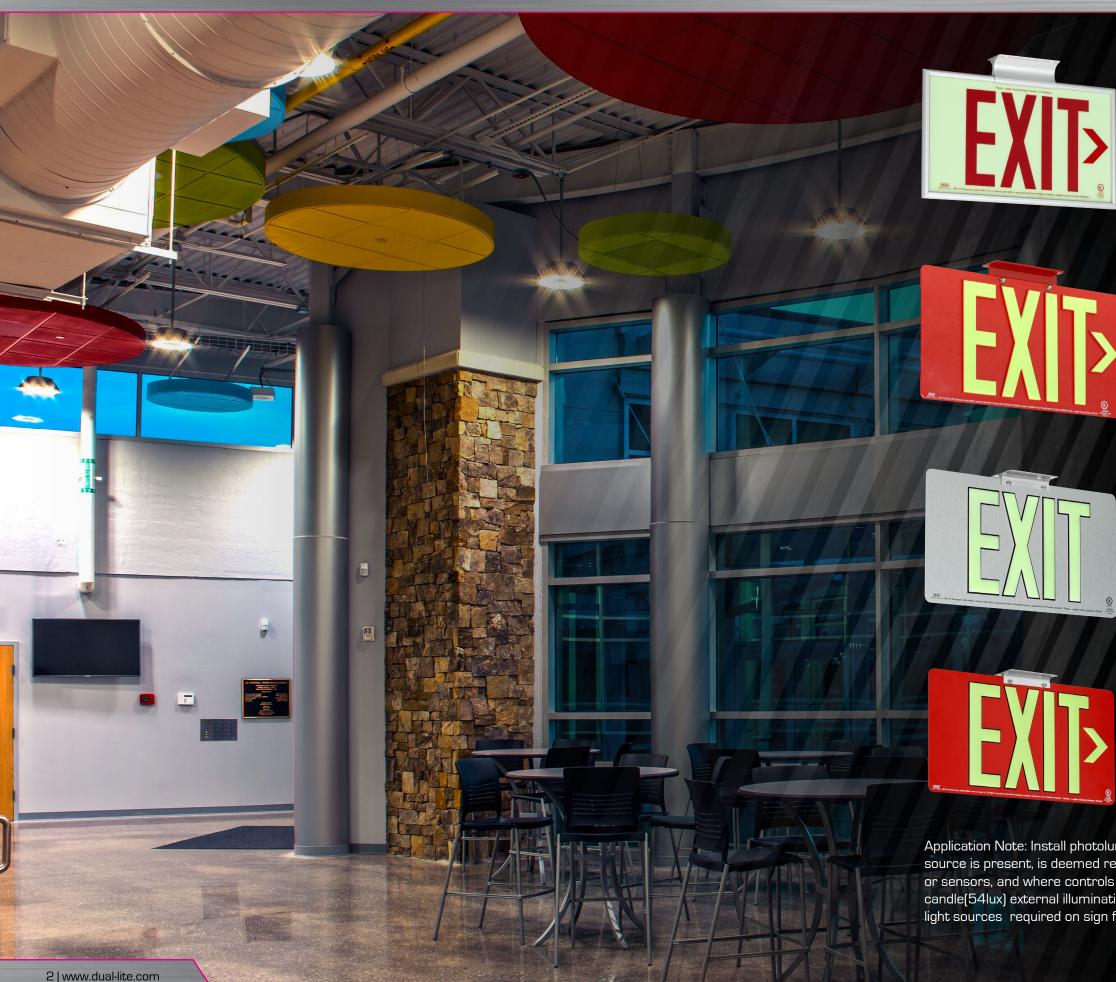

#### DPL Series

PHOTOLUMINESCENT EXIT SIGNAGE

Exit compliance with UL Listed legible viewing distances of 50', 75' and 100'

### DPLA [Acrylic]

Application Note: Install photoluminescent exit signs only in locations where an external illumination source is present, is deemed reliable, and is supplied by a circuit not controlled by automatic timers or sensors, and where controls are accessible only to authorized personnel. A minimum of 5 footcandle(54lux) external illumination of unfiltered metal halide, fluorescent, mercury vapor or LED charging light sources required on sign face at all times of building occupancy.

The St. Buckwood, metal halds, mercary vapor or LED light on sign face at all times of building occupancy. Suitable for Floor Proximity installation. "Notice - Legible Viewing Distance 7.5 feet"

The DPLA is constructed of high gloss acrylic in fire engine red or vivid green in single or double-face, and offers a 75' viewing distance. The DLPA is for indoor use only and is supplied with a chrome plated mounting bracket