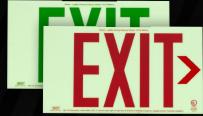

#### **DPLAF**

Red or green letters with a photo-luminescent background

Includes an aluminum mounting bracket in matte finish

- Can be ceiling, end or surface mounted for indoor use only
- Available in single or double face
- Can be mounted over exit doorways, or for low-level exit illumination

# DPLP

Constructed of injection molded ABS thermoplastic with red or green background

- Includes color-matched powder coated bracket
- Offers UL listed viewing distance of 100'
- Is suitable for wet location and indoor or outdoor use.
- The word EXIT and applied chevrons illuminate in darkness