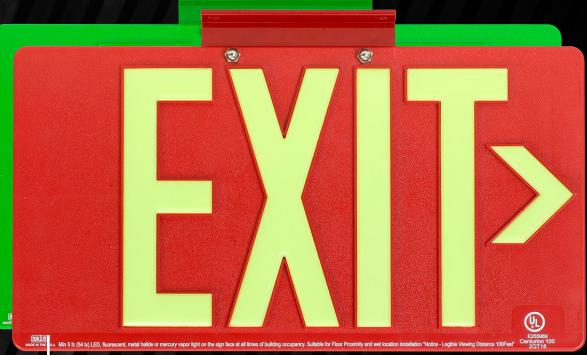

# DPLP

Constructed of injection molded ABS thermoplastic with red or green background

- Includes color-matched powder coated bracket
- Offers UL listed viewing distance of 100'
- Is suitable for wet location and indoor or outdoor use.
- The word EXIT and applied chevrons illuminate in darkness

The St. Buckwood, metal halds, mercary vapor or LED light on sign face at all times of building occupancy. Suitable for Floor Proximity installation. "Notice - Legible Viewing Distance 7.5 feet"

The DPLA is constructed of high gloss acrylic in fire engine red or vivid green in single or double-face, and offers a 75' viewing distance. The DLPA is for indoor use only and is supplied with a chrome plated mounting bracket