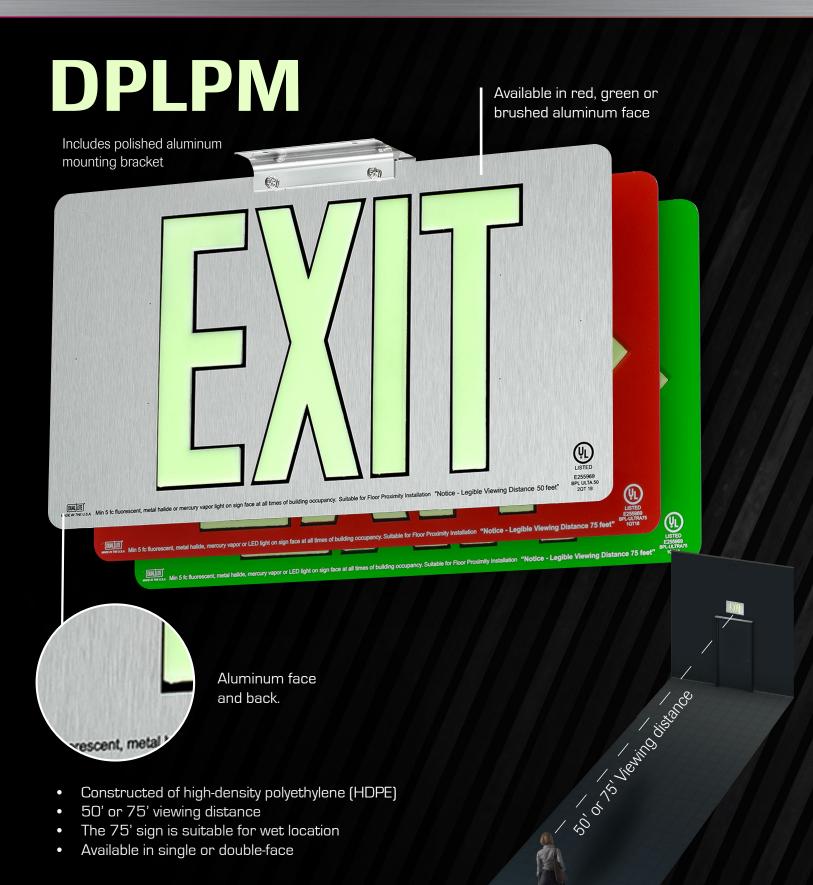

of 5 footcandle(54lux) external illumination of unfiltered metal halide, fluorescent, mercury vapor or LED charging light sources required on sign face at all times of building occupancy.



#### **DPLAF**



Red or green letters with a photo-luminescent background





Includes an aluminum mounting bracket in matte finish

- Can be ceiling, end or surface mounted for indoor use only
- Available in single or double face
- Can be mounted over exit doorways, or for low-level exit illumination

# DPLP



Constructed of injection molded ABS thermoplastic with red or green background

- Includes color-matched powder coated bracket
- Offers UL listed viewing distance of 100'
- Is suitable for wet location and indoor or outdoor use.
- The word EXIT and applied chevrons illuminate in darkness





The St. Buckwood, metal halds, mercary vapor or LED light on sign face at all times of building occupancy. Suitable for Floor Proximity installation. "Notice - Legible Viewing Distance 7.5 feet"

The DPLA is constructed of high gloss acrylic in fire engine red or vivid green in single or double-face, and offers a 75' viewing distance. The DLPA is for indoor use only and is supplied with a chrome plated mounting bracket



**ALERA LIGHTING** 

ARCHITECTURAL AREA LIGHTING

**BEACON PRODUCTS** 

**COLUMBIA LIGHTING** 

**COMPASS** 

**DUAL-LITE** 

**HUBBELL CONTROL SOLUTIONS** 

**HUBBELL INDUSTRIAL LIGHTING** 

**HUBBELL OUTDOOR LIGHTING** 

KIM LIGHTING

**KURT VERSEN** 

LITECONTROL

**PRESCOLITE** 



701 Millennium Blvd. Greenville, SC 29607 Tel 864.678.1000 www.dual-lite.com

DL-DPL-