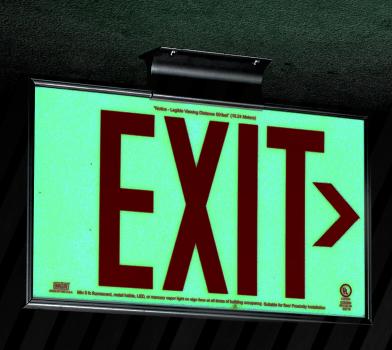

#### DPL Series

PHOTOLUMINESCENT EXIT SIGNAGE

Exit compliance with UL Listed legible viewing distances of 50', 75' and 100'

#### **DPLAF**

Red or green letters with a photo-luminescent background

Includes an aluminum mounting bracket in matte finish

- Can be ceiling, end or surface mounted for indoor use only
- Available in single or double face
- Can be mounted over exit doorways, or for low-level exit illumination

# DPLP

Constructed of injection molded ABS thermoplastic with red or green background

- Includes color-matched powder coated bracket
- Offers UL listed viewing distance of 100'
- Is suitable for wet location and indoor or outdoor use.
- The word EXIT and applied chevrons illuminate in darkness