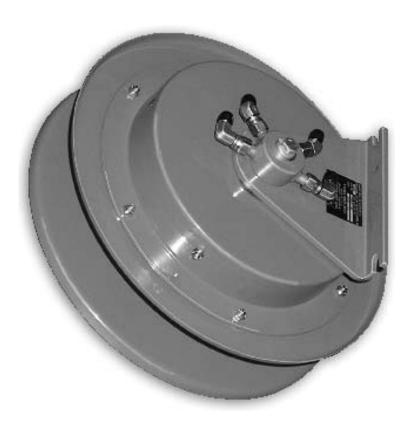

# **R45 Series** Spring-Operated Quad Hose Reels for Hydraulic Lift Trucks

## Gleason's unique four port design improves operator visibility, increases reel efficiency and provides substantial cost savings.

Thanks to quad porting, the R45 Series reduces the number of hose reels required for hydraulic service on lift trucks. Instead of multiple reels, only one quad unit is necessary. The result: Improved visibility, greater operational safety and reduced cost.

The R45 Series spring operated quad hose reels provide design simplicity and compactness, installation and replacement ease, and dependable, long service life. These rugged reels are available with capacities to 17 feet of #4 hose and for pressures up to 2000 PSI. They also feature a new seal design and kink-free hose entrance.

Additional R45 Series features include:

- All steel construction
- Exclusive narrow spool design for operation in tight quarters
- · Extra heavy spring motor for positive response
- Integral hose ramp for smooth transition from steel spool into manifold area, eliminating sharp corners
- · Safetychange® replaceable spring motor
- · Long life main spring with declutching feature
- Full pressure and flow under continuous rotation
- Seals in quad port swivel suitable for use with petroleum base fluids. Seals also available for use with phosphate ester base fluids
- Available in either Right Hand or Left Hand configurations
- · Baked polyester finish