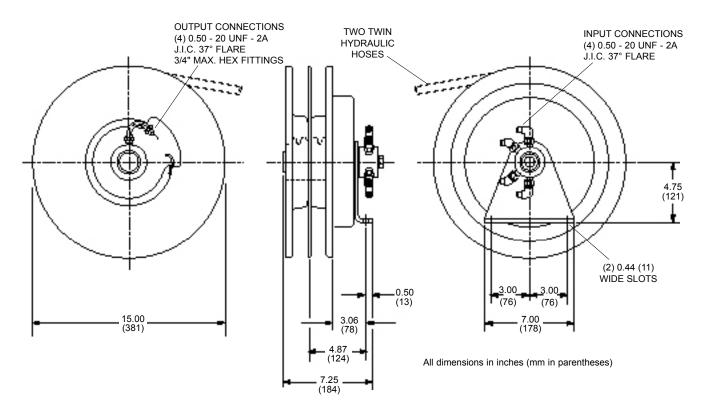

# R45 Quad Hose Reel Engineering Data

#### DIMENSIONS

RH SHOWN. (LH OPPOSITE.)

### **MODEL CHART**

| MODEL NO.        | HOSE DESCRIPTION             | MAX. PRESS. | LENGTH      |
|------------------|------------------------------|-------------|-------------|
| Model R45B-RH-15 | (2) 1/4" I.D. twin hydraulic | 2000 psi    | 17 ft. long |
| Model R45B-LH-15 | (2) 1/4" I.D. twin hydraulic | 2000 psi    | 17 ft. long |