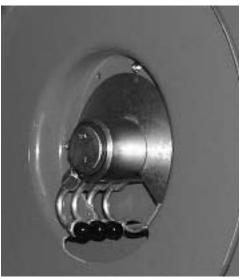

"Goose-necks" plus integral ramp assure smooth hose transition between manifold and reel spool.

Additional R45 Series features include:

- All steel construction
- Exclusive narrow spool design for operation in tight quarters
- · Extra heavy spring motor for positive response
- Integral hose ramp for smooth transition from steel spool into manifold area, eliminating sharp corners
- · Safetychange® replaceable spring motor
- · Long life main spring with declutching feature
- Full pressure and flow under continuous rotation
- Seals in quad port swivel suitable for use with petroleum base fluids. Seals also available for use with phosphate ester base fluids
- Available in either Right Hand or Left Hand configurations
- · Baked polyester finish